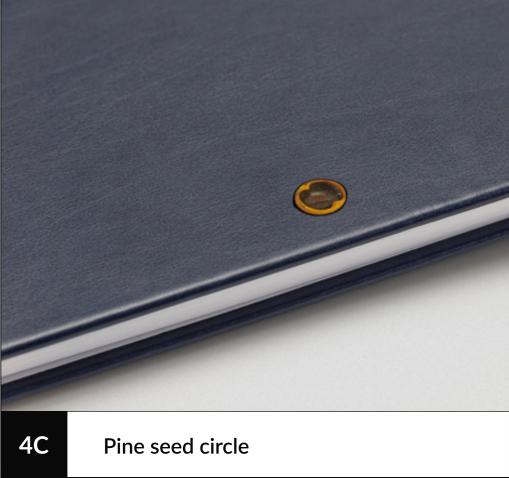

#### Cricles

Decorative circles can be made with bamboo, silver, copper or with pine seed inside.

4B