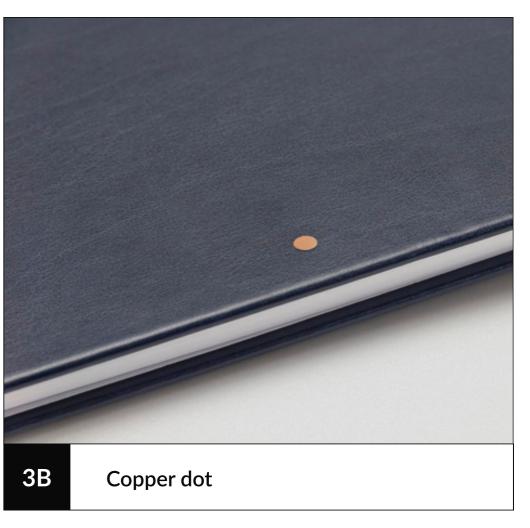

#### Cricles

Decorative circles can be made with bamboo, silver, copper or with pine seed inside.

4B