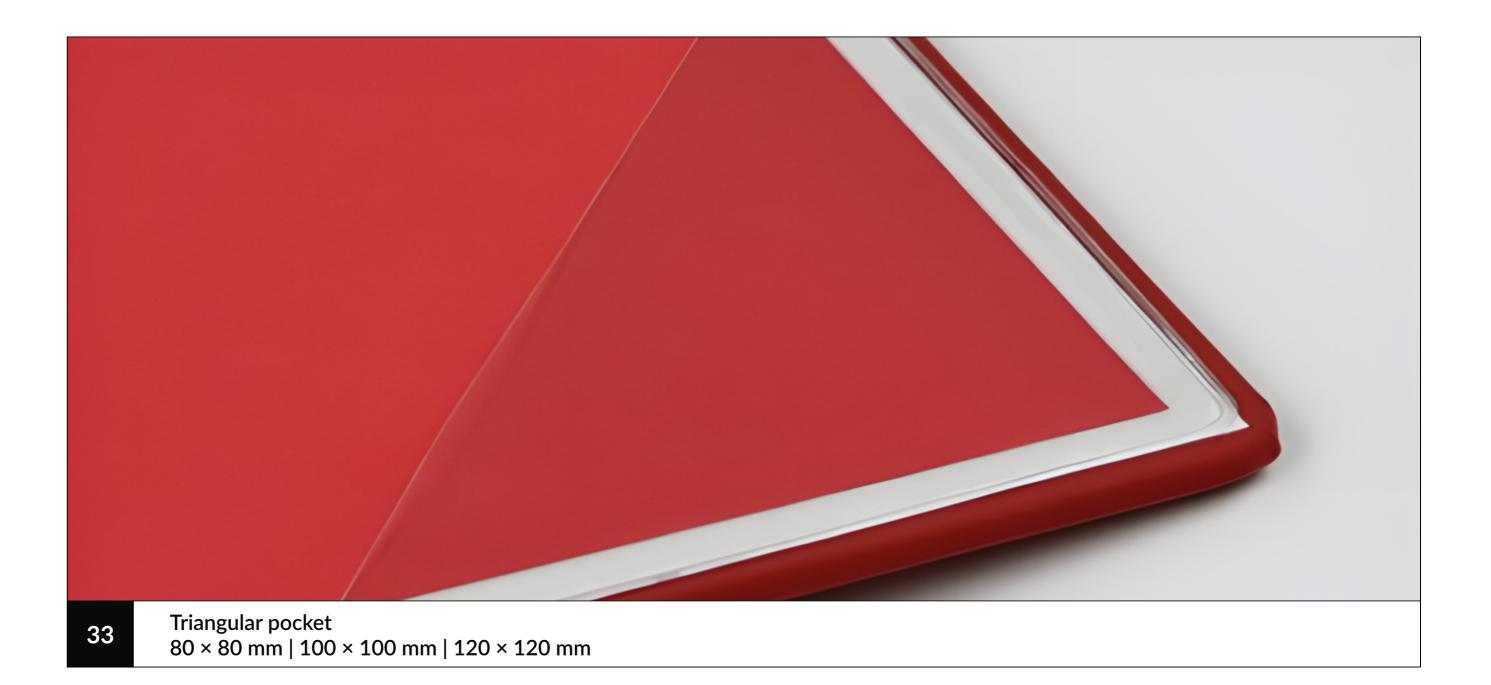

## Decorated fore-edge

They are the perfect complement to the design of the planner. They can present an original colorful pattern design, or be fully decorated with silver or gold