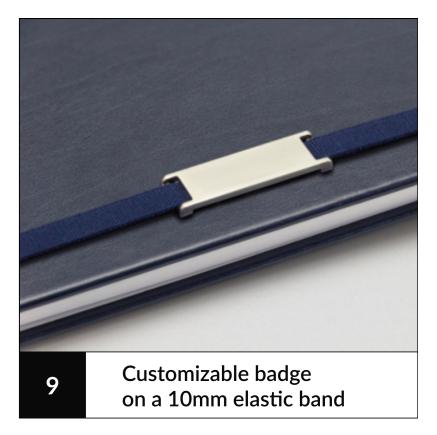

# Elastic and Ribbon

We offer up to 14 variants of 10 or 1.7 mm bookmark ribbons and elastic bands, with various possibilities of fastening.

| GUMKA PŁASKA<br>FLAT ELASTIC BAND<br>10 mm | GUMKA OKRĄGŁA<br>Round elastic band<br>1,7 mm | TASIEMKA<br>RIBBON<br>6 mm | KOLOR<br>COLOUR                          |
|--------------------------------------------|-----------------------------------------------|----------------------------|------------------------------------------|
|                                            |                                               |                            | <b>czarny</b> / black                    |
|                                            |                                               |                            | <b>szary</b> / grey                      |
|                                            |                                               |                            | <b>brązowy</b> / brown                   |
|                                            |                                               |                            | granatowy ciemny / navy blue             |
|                                            |                                               |                            | <b>granatowy jasny</b> / light navy blue |
|                                            |                                               |                            | <b>niebieski</b> / blue                  |
|                                            |                                               |                            | <b>żółty</b> / yellow                    |
|                                            |                                               |                            | <b>zielony</b> / green                   |
|                                            |                                               |                            | <b>seledynowy</b> / willow-green         |
|                                            |                                               |                            | <b>bordowy</b> / maroon <sup>NEW</sup>   |
|                                            |                                               |                            | czerwony / red                           |
|                                            |                                               |                            | pomarańczowy / orange                    |
|                                            |                                               |                            | <b>magenta</b> / magenta                 |
|                                            |                                               |                            | <b>beżowy</b> / beige                    |