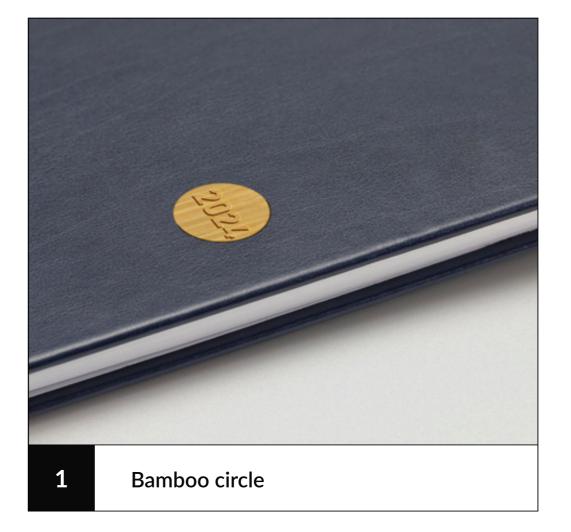

#### Cricles

Decorative circles can be made with bamboo, silver, copper or with pine seed inside.

4B