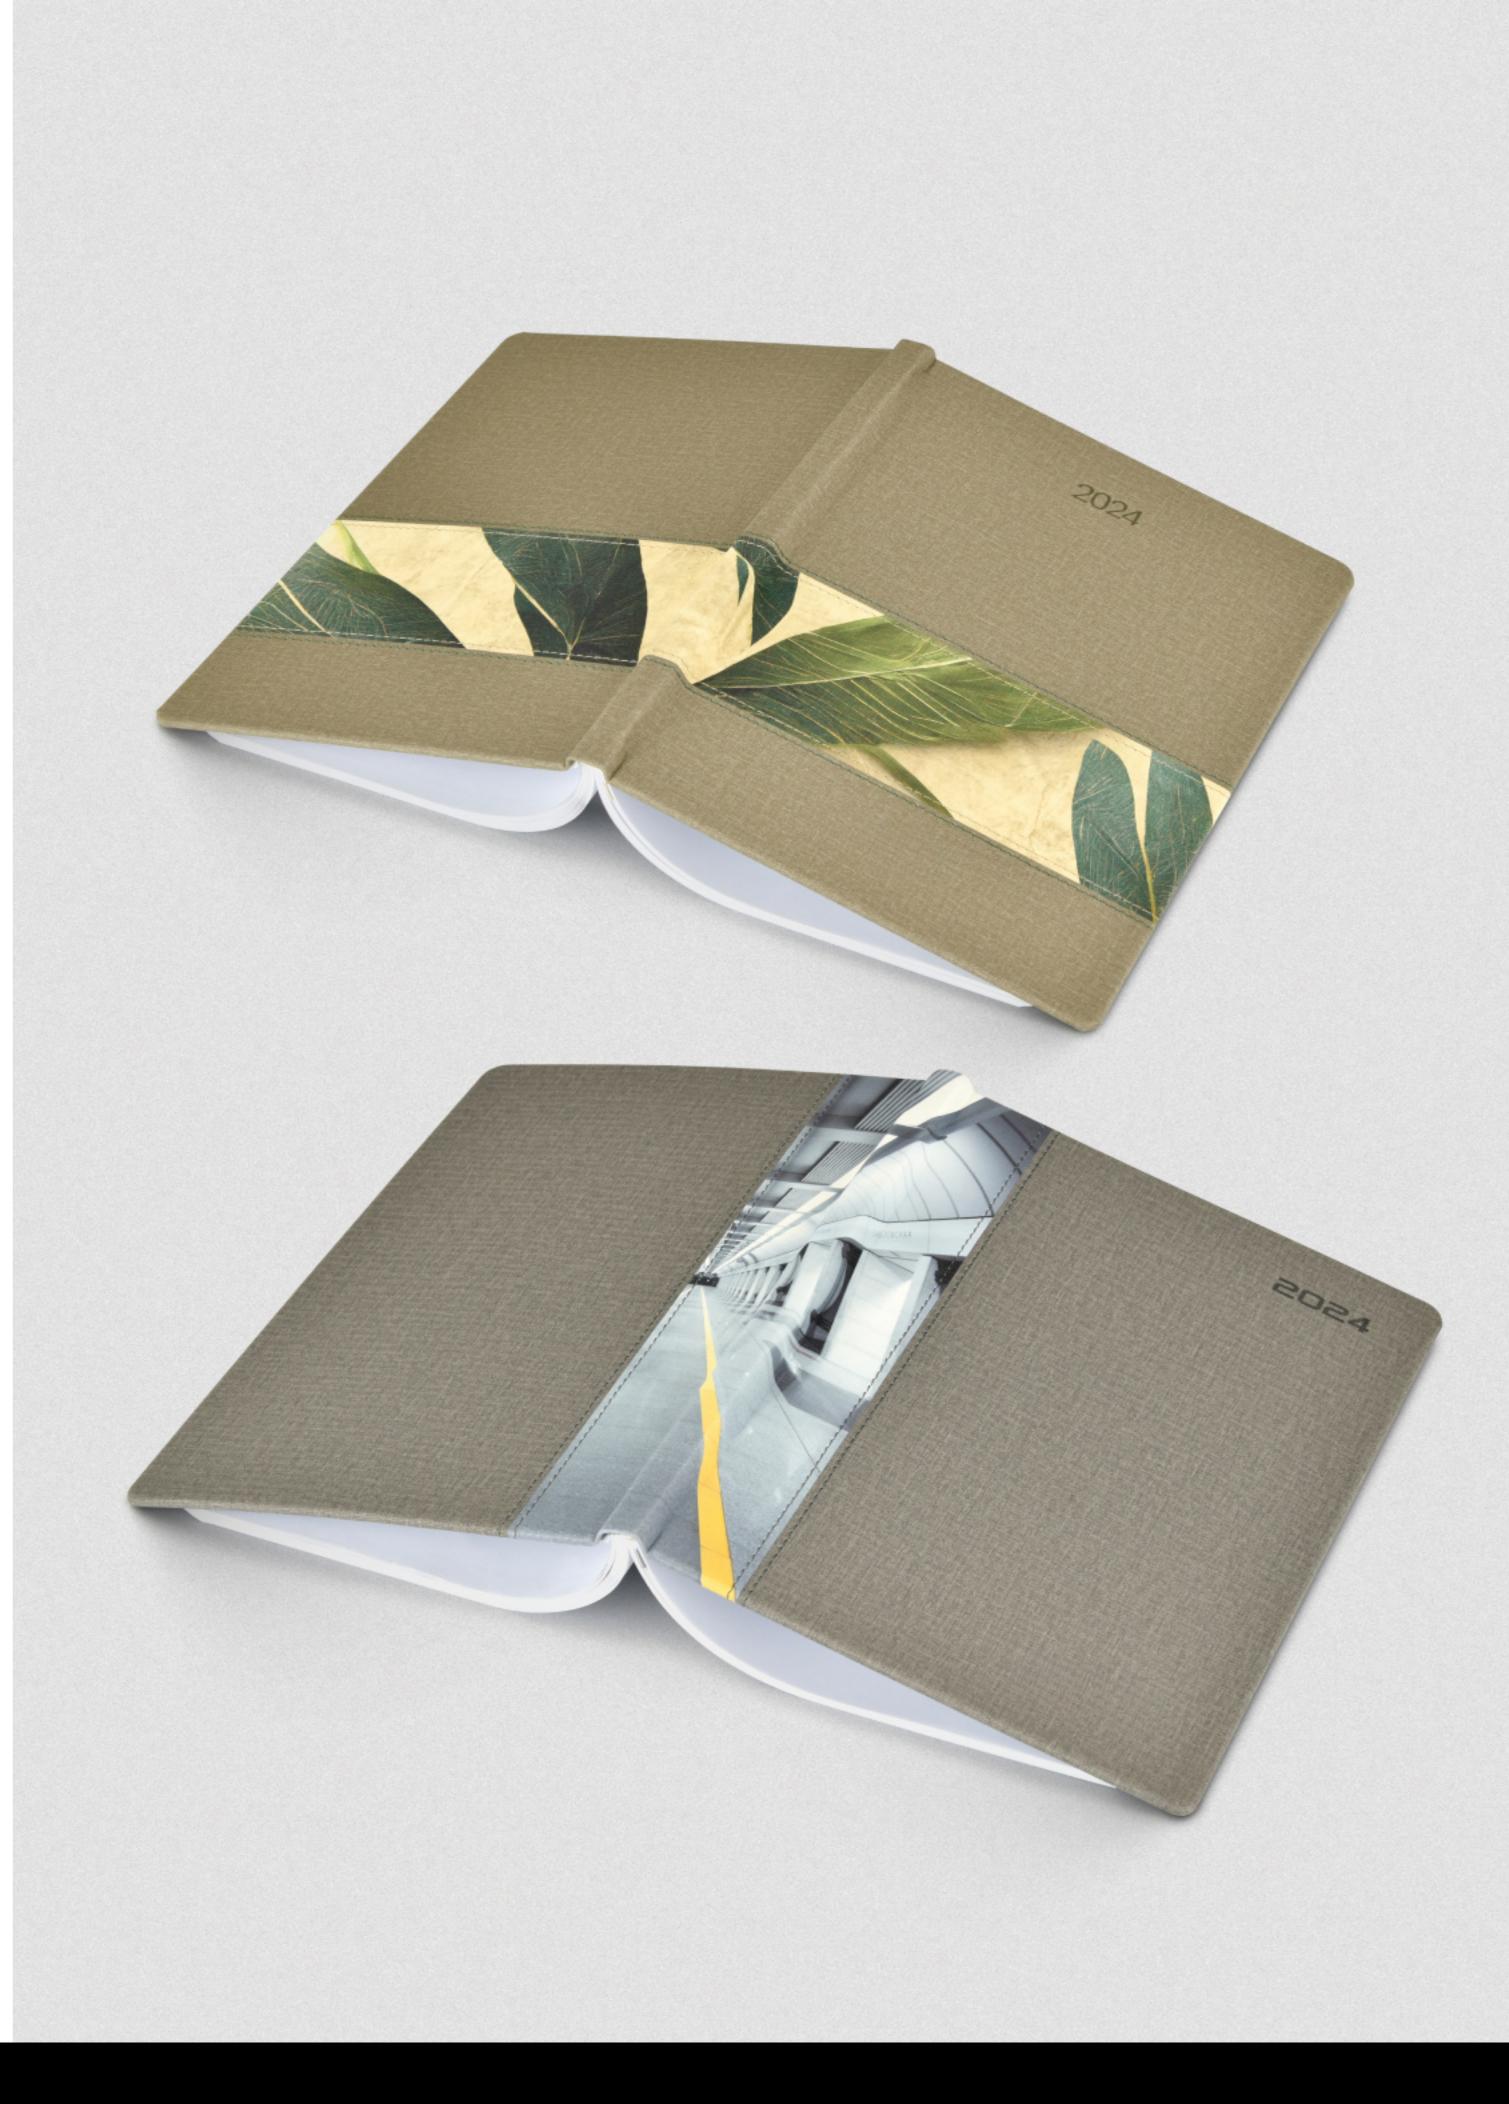

#### Endsheets

The type of decorative page is attached to the cover and the first or last page of your planner. In addition to the original design, it can be with an additional practical envelope.