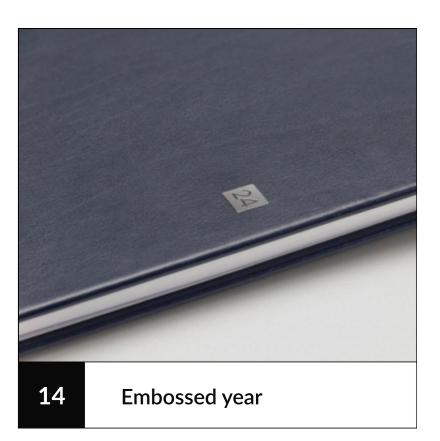

# Metal badge

The decorative badge can be silver or gold - we offer 7 types of badges with different arrangements and functions.

33

COMPANY -

selected metal elements can be personalised with a laser or engraving