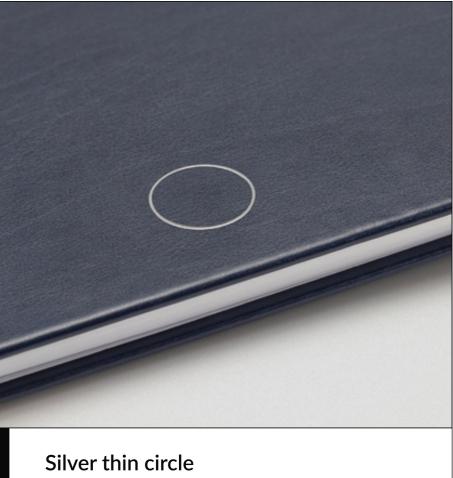

#### Cricles

Decorative circles can be made with bamboo, silver, copper or with pine seed inside.

4B