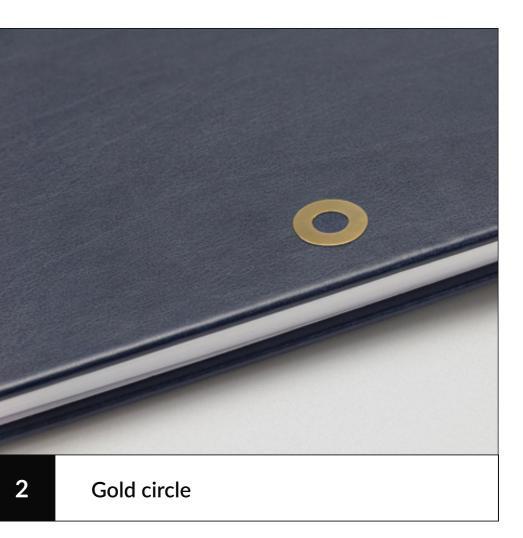

#### Cricles

Decorative circles can be made with bamboo, silver, copper or with pine seed inside.

4B