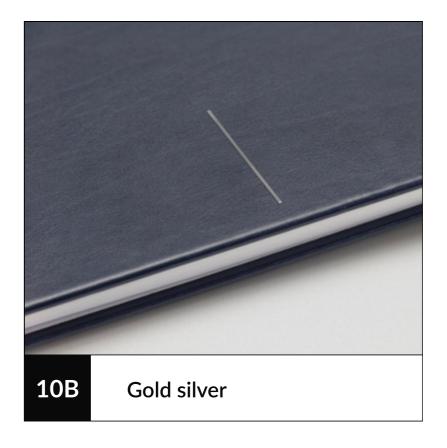

## Decorated fore-edge

They are the perfect complement to the design of the planner. They can present an original colorful pattern design, or be fully decorated with silver or gold