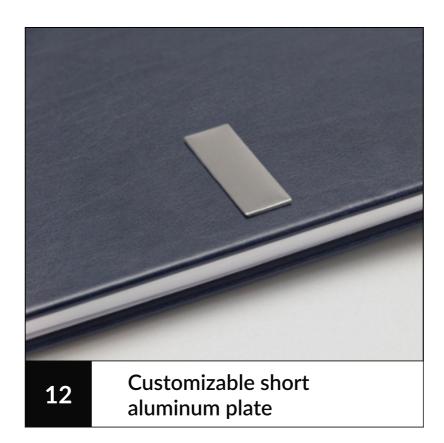

# Metal badge

The decorative badge can be silver or gold - we offer 7 types of badges with different arrangements and functions.

33

COMPANY -

selected metal elements can be personalised with a laser or engraving