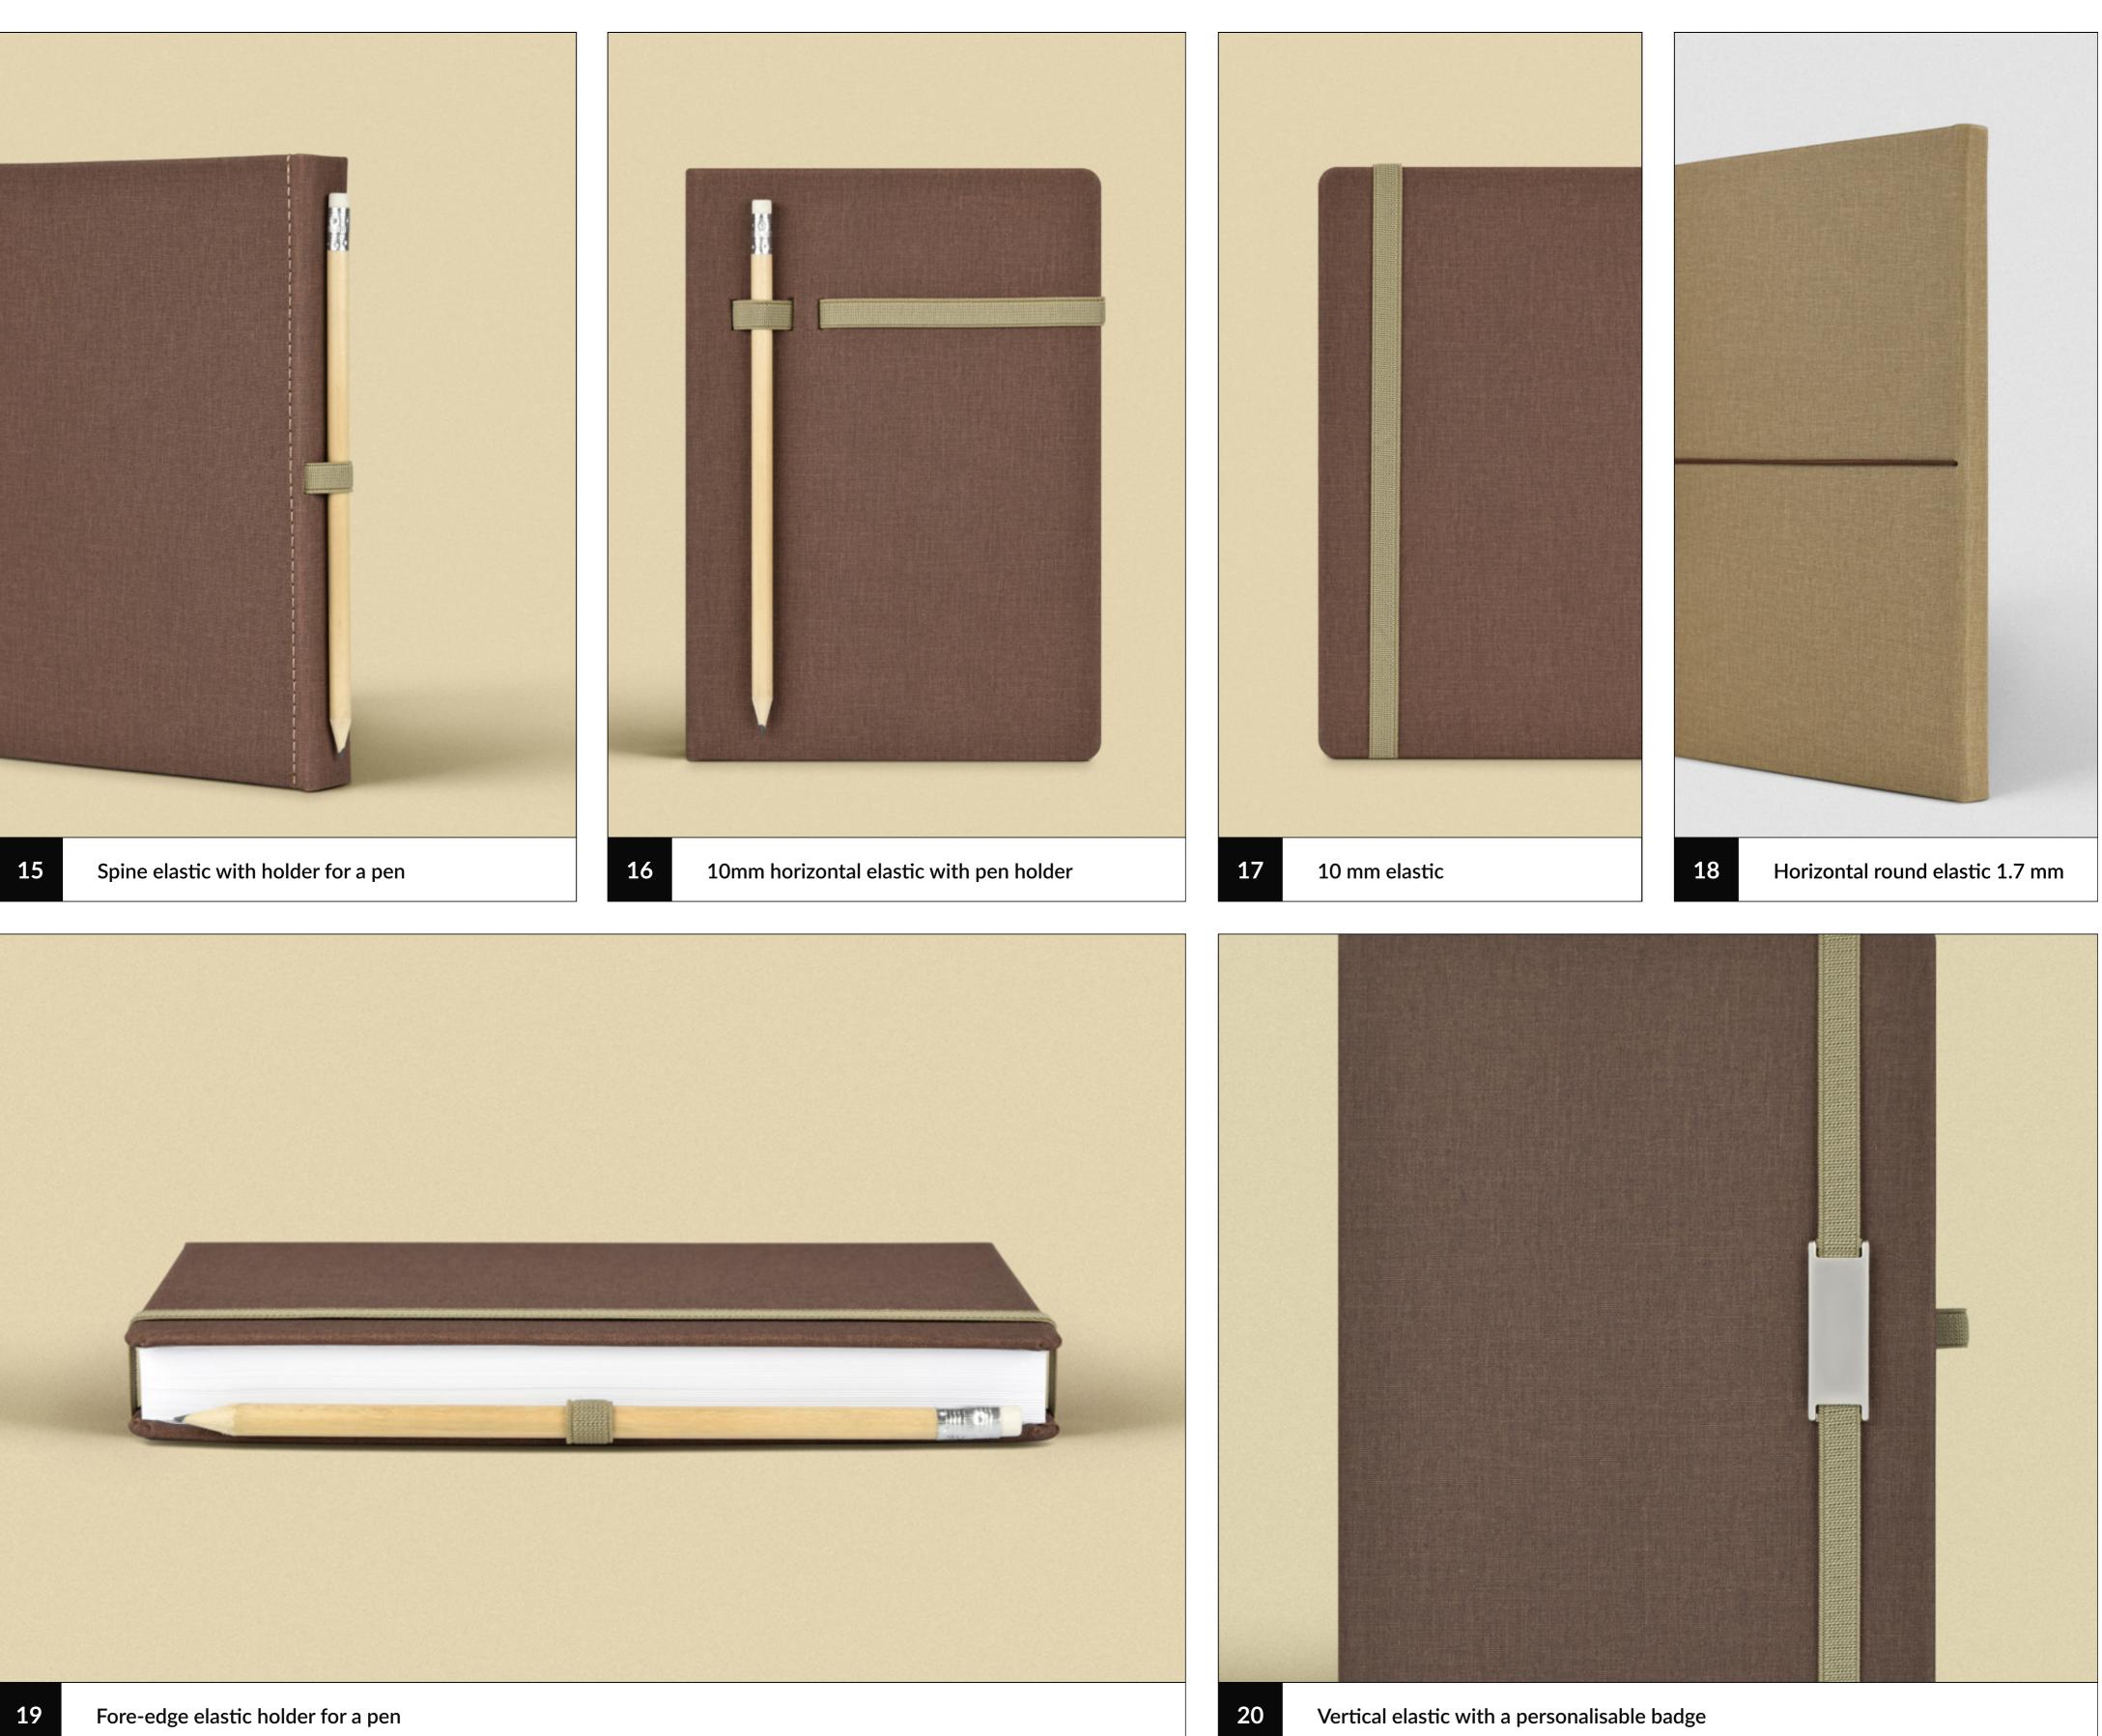

# Elastic and Ribbon

We offer up to 14 variants of 10 or 1.7 mm bookmark ribbons and elastic bands, with various possibilities of fastening.

| GUMKA PŁASKA<br>FLAT ELASTIC BAND<br>10 mm | GUMKA OKRĄGŁA<br>Round elastic band<br>1,7 mm | TASIEMKA<br>RIBBON<br>6 mm | KOLOR<br>COLOUR                          |
|--------------------------------------------|-----------------------------------------------|----------------------------|------------------------------------------|
|                                            |                                               |                            | <b>czarny</b> / black                    |
|                                            |                                               |                            | <b>szary</b> / grey                      |
|                                            |                                               |                            | <b>brązowy</b> / brown                   |
|                                            |                                               |                            | granatowy ciemny / navy blue             |
|                                            |                                               |                            | <b>granatowy jasny</b> / light navy blue |
|                                            |                                               |                            | <b>niebieski</b> / blue                  |
|                                            |                                               |                            | <b>żółty</b> / yellow                    |
|                                            |                                               |                            | <b>zielony</b> / green                   |
|                                            |                                               |                            | <b>seledynowy</b> / willow-green         |
|                                            |                                               |                            | <b>bordowy</b> / maroon <sup>NEW</sup>   |
|                                            |                                               |                            | czerwony / red                           |
|                                            |                                               |                            | pomarańczowy / orange                    |
|                                            |                                               |                            | <b>magenta</b> / magenta                 |
|                                            |                                               |                            | <b>beżowy</b> / beige                    |