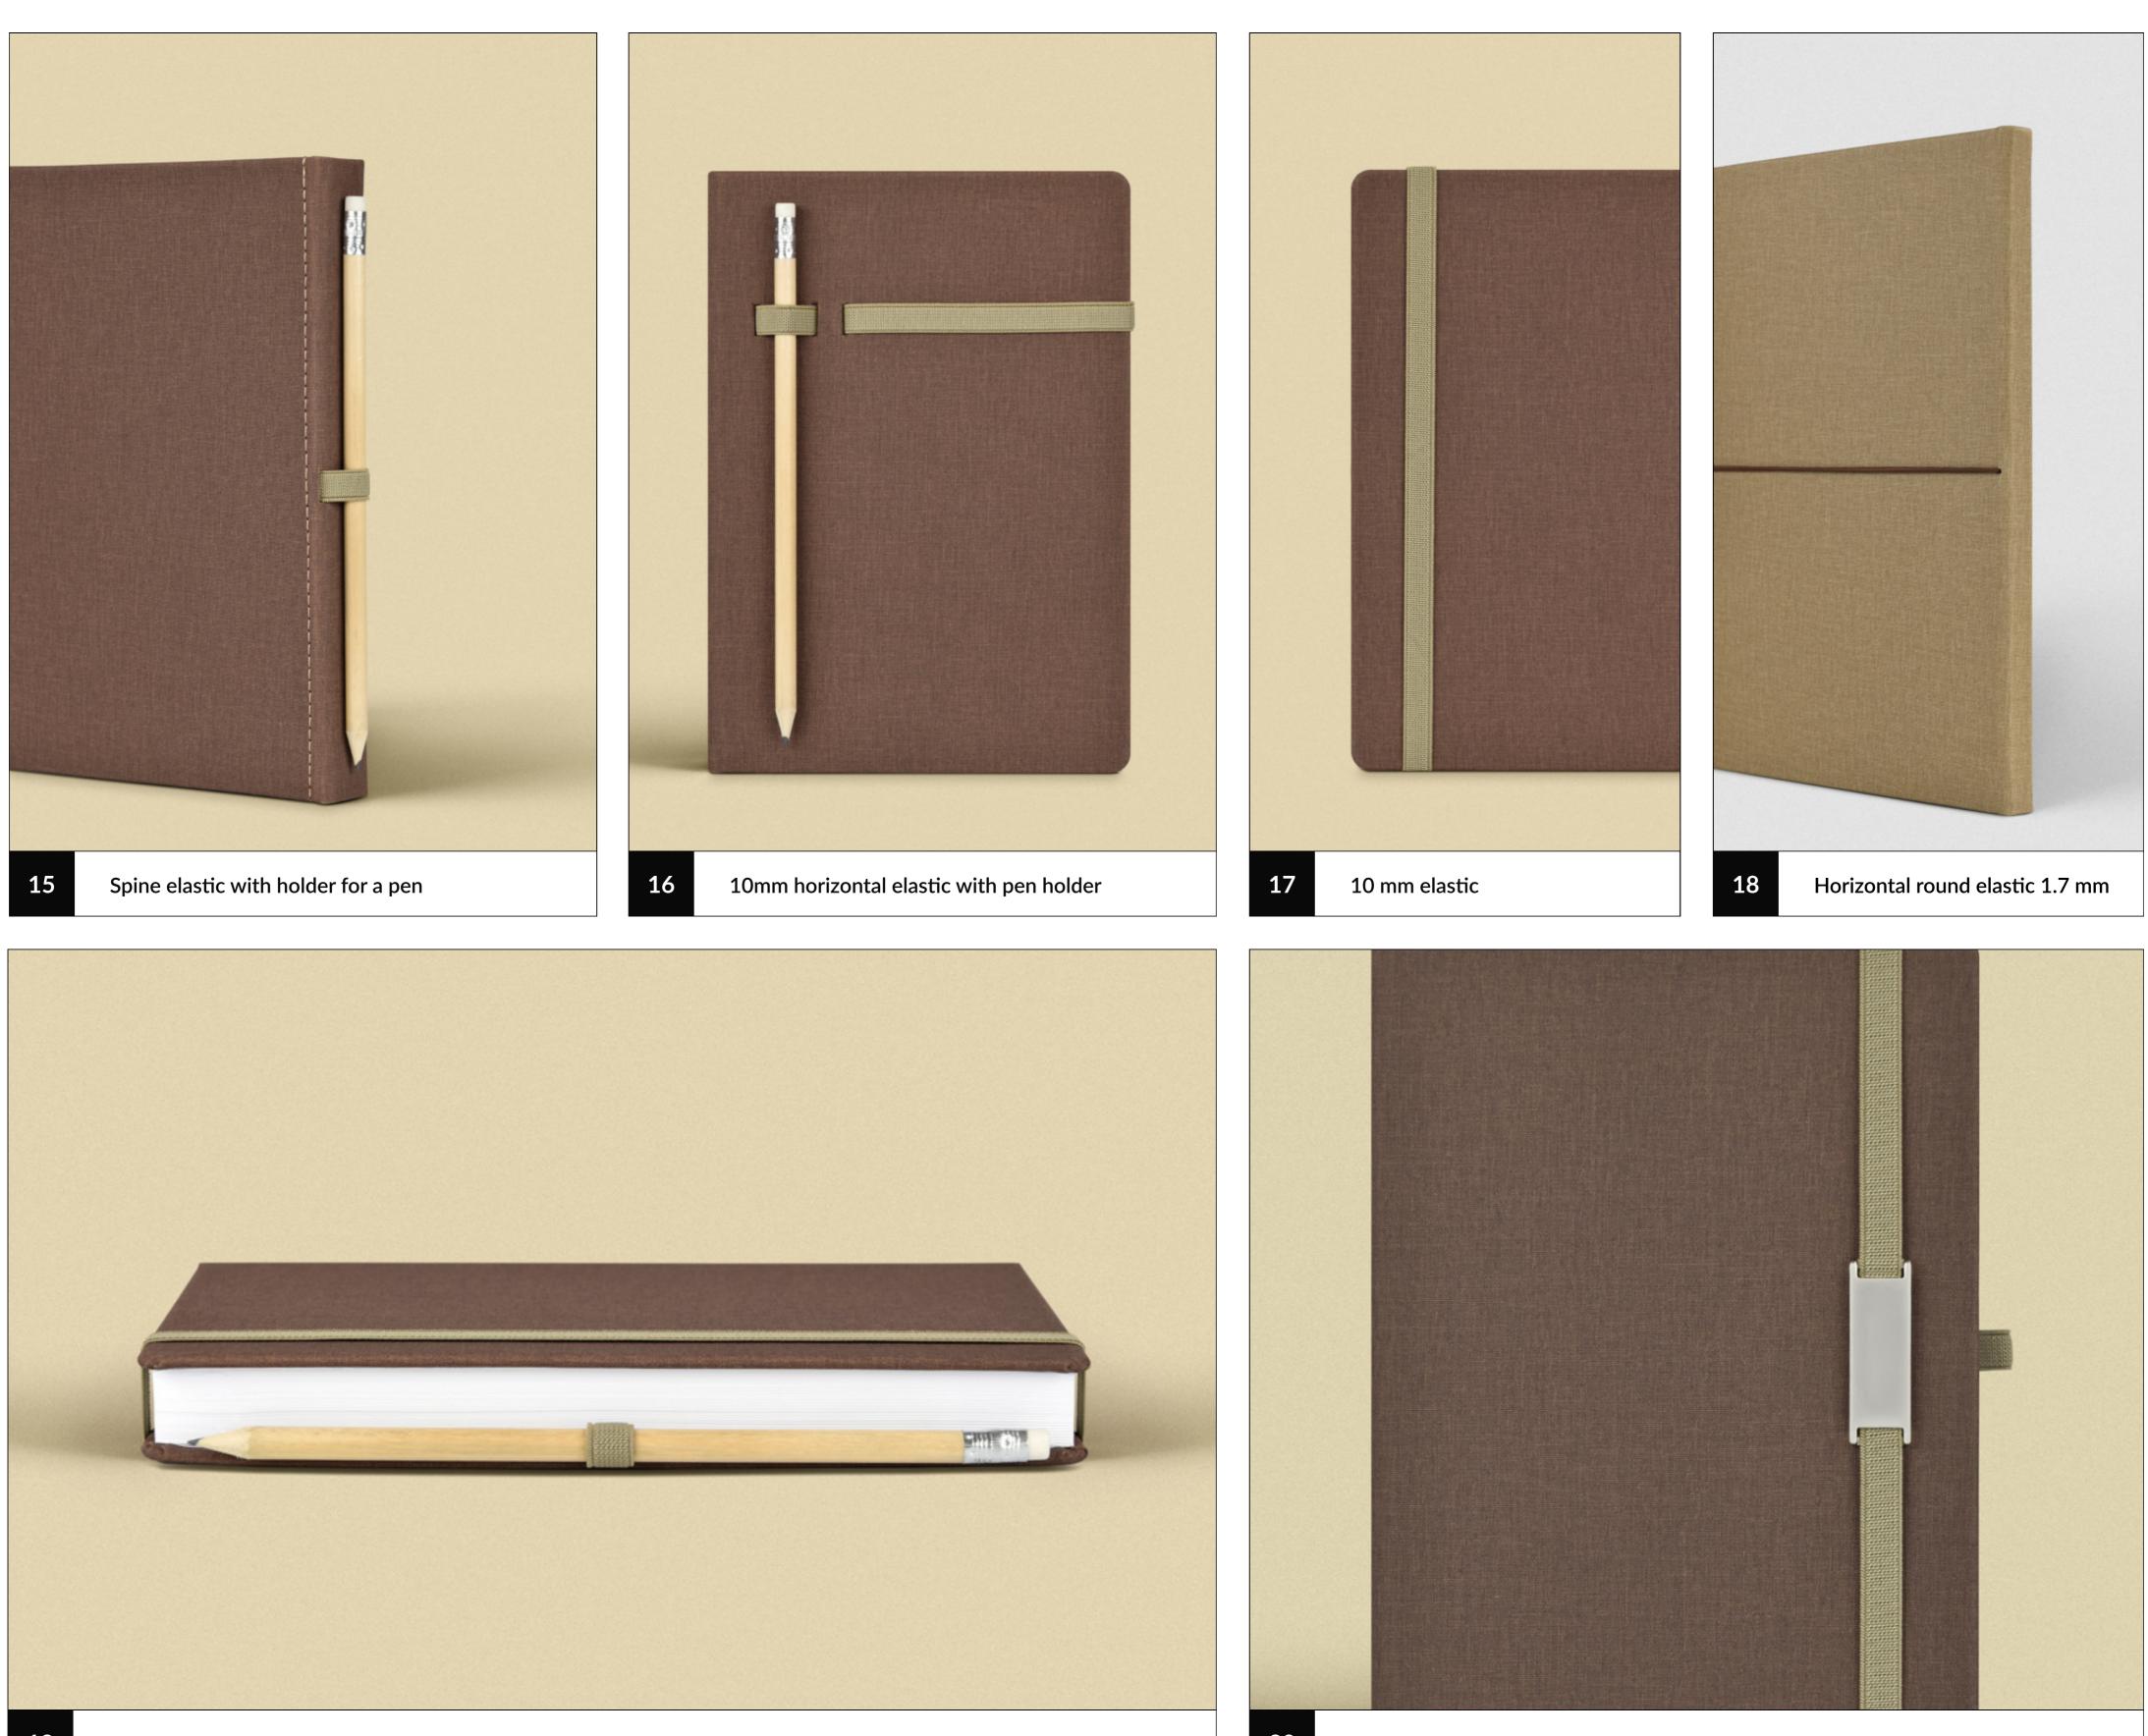

# Elastic and Ribbon

We offer up to 14 variants of 10 or 1.7 mm bookmark ribbons and elastic bands, with various possibilities of fastening.

| GUMKA PŁASKA<br>FLAT ELASTIC BAND<br>10 mm | GUMKA OKRĄGŁA<br>Round elastic band<br>1,7 mm | TASIEMKA<br>RIBBON<br>6 mm | KOLOR<br>COLOUR                          |
|--------------------------------------------|-----------------------------------------------|----------------------------|------------------------------------------|
|                                            |                                               |                            | <b>czarny</b> / black                    |
|                                            |                                               |                            | <b>szary</b> / grey                      |
|                                            |                                               |                            | <b>brązowy</b> / brown                   |
|                                            |                                               |                            | granatowy ciemny / navy blue             |
|                                            |                                               |                            | <b>granatowy jasny</b> / light navy blue |
|                                            |                                               |                            | <b>niebieski</b> / blue                  |
|                                            |                                               |                            | <b>żółty</b> / yellow                    |
|                                            |                                               |                            | <b>zielony</b> / green                   |
|                                            |                                               |                            | <b>seledynowy</b> / willow-green         |
|                                            |                                               |                            | <b>bordowy</b> / maroon <sup>NEW</sup>   |
|                                            |                                               |                            | czerwony / red                           |
|                                            |                                               |                            | pomarańczowy / orange                    |
|                                            |                                               |                            | <b>magenta</b> / magenta                 |
|                                            |                                               |                            | <b>beżowy</b> / beige                    |