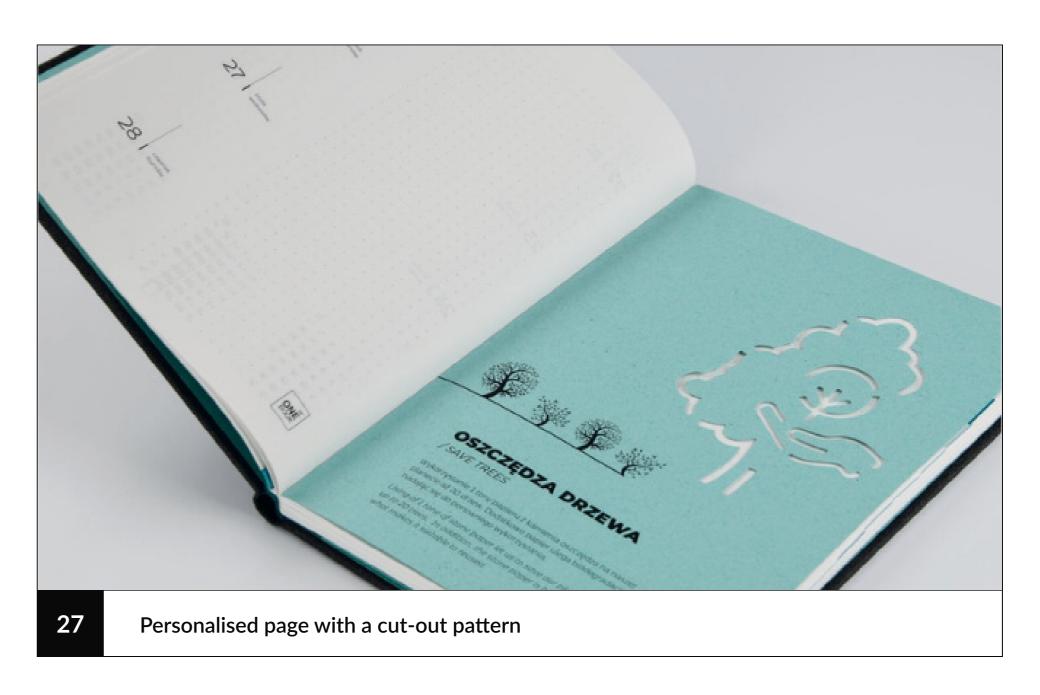

#### Flyleafs

A decorative personalised page of a planner that allows you to separate individual months or seasons.