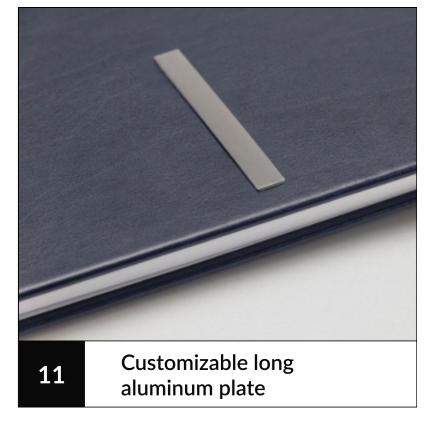

# Metal badge

The decorative badge can be silver or gold - we offer 7 types of badges with different arrangements and functions.

33

COMPANY -

selected metal elements can be personalised with a laser or engraving