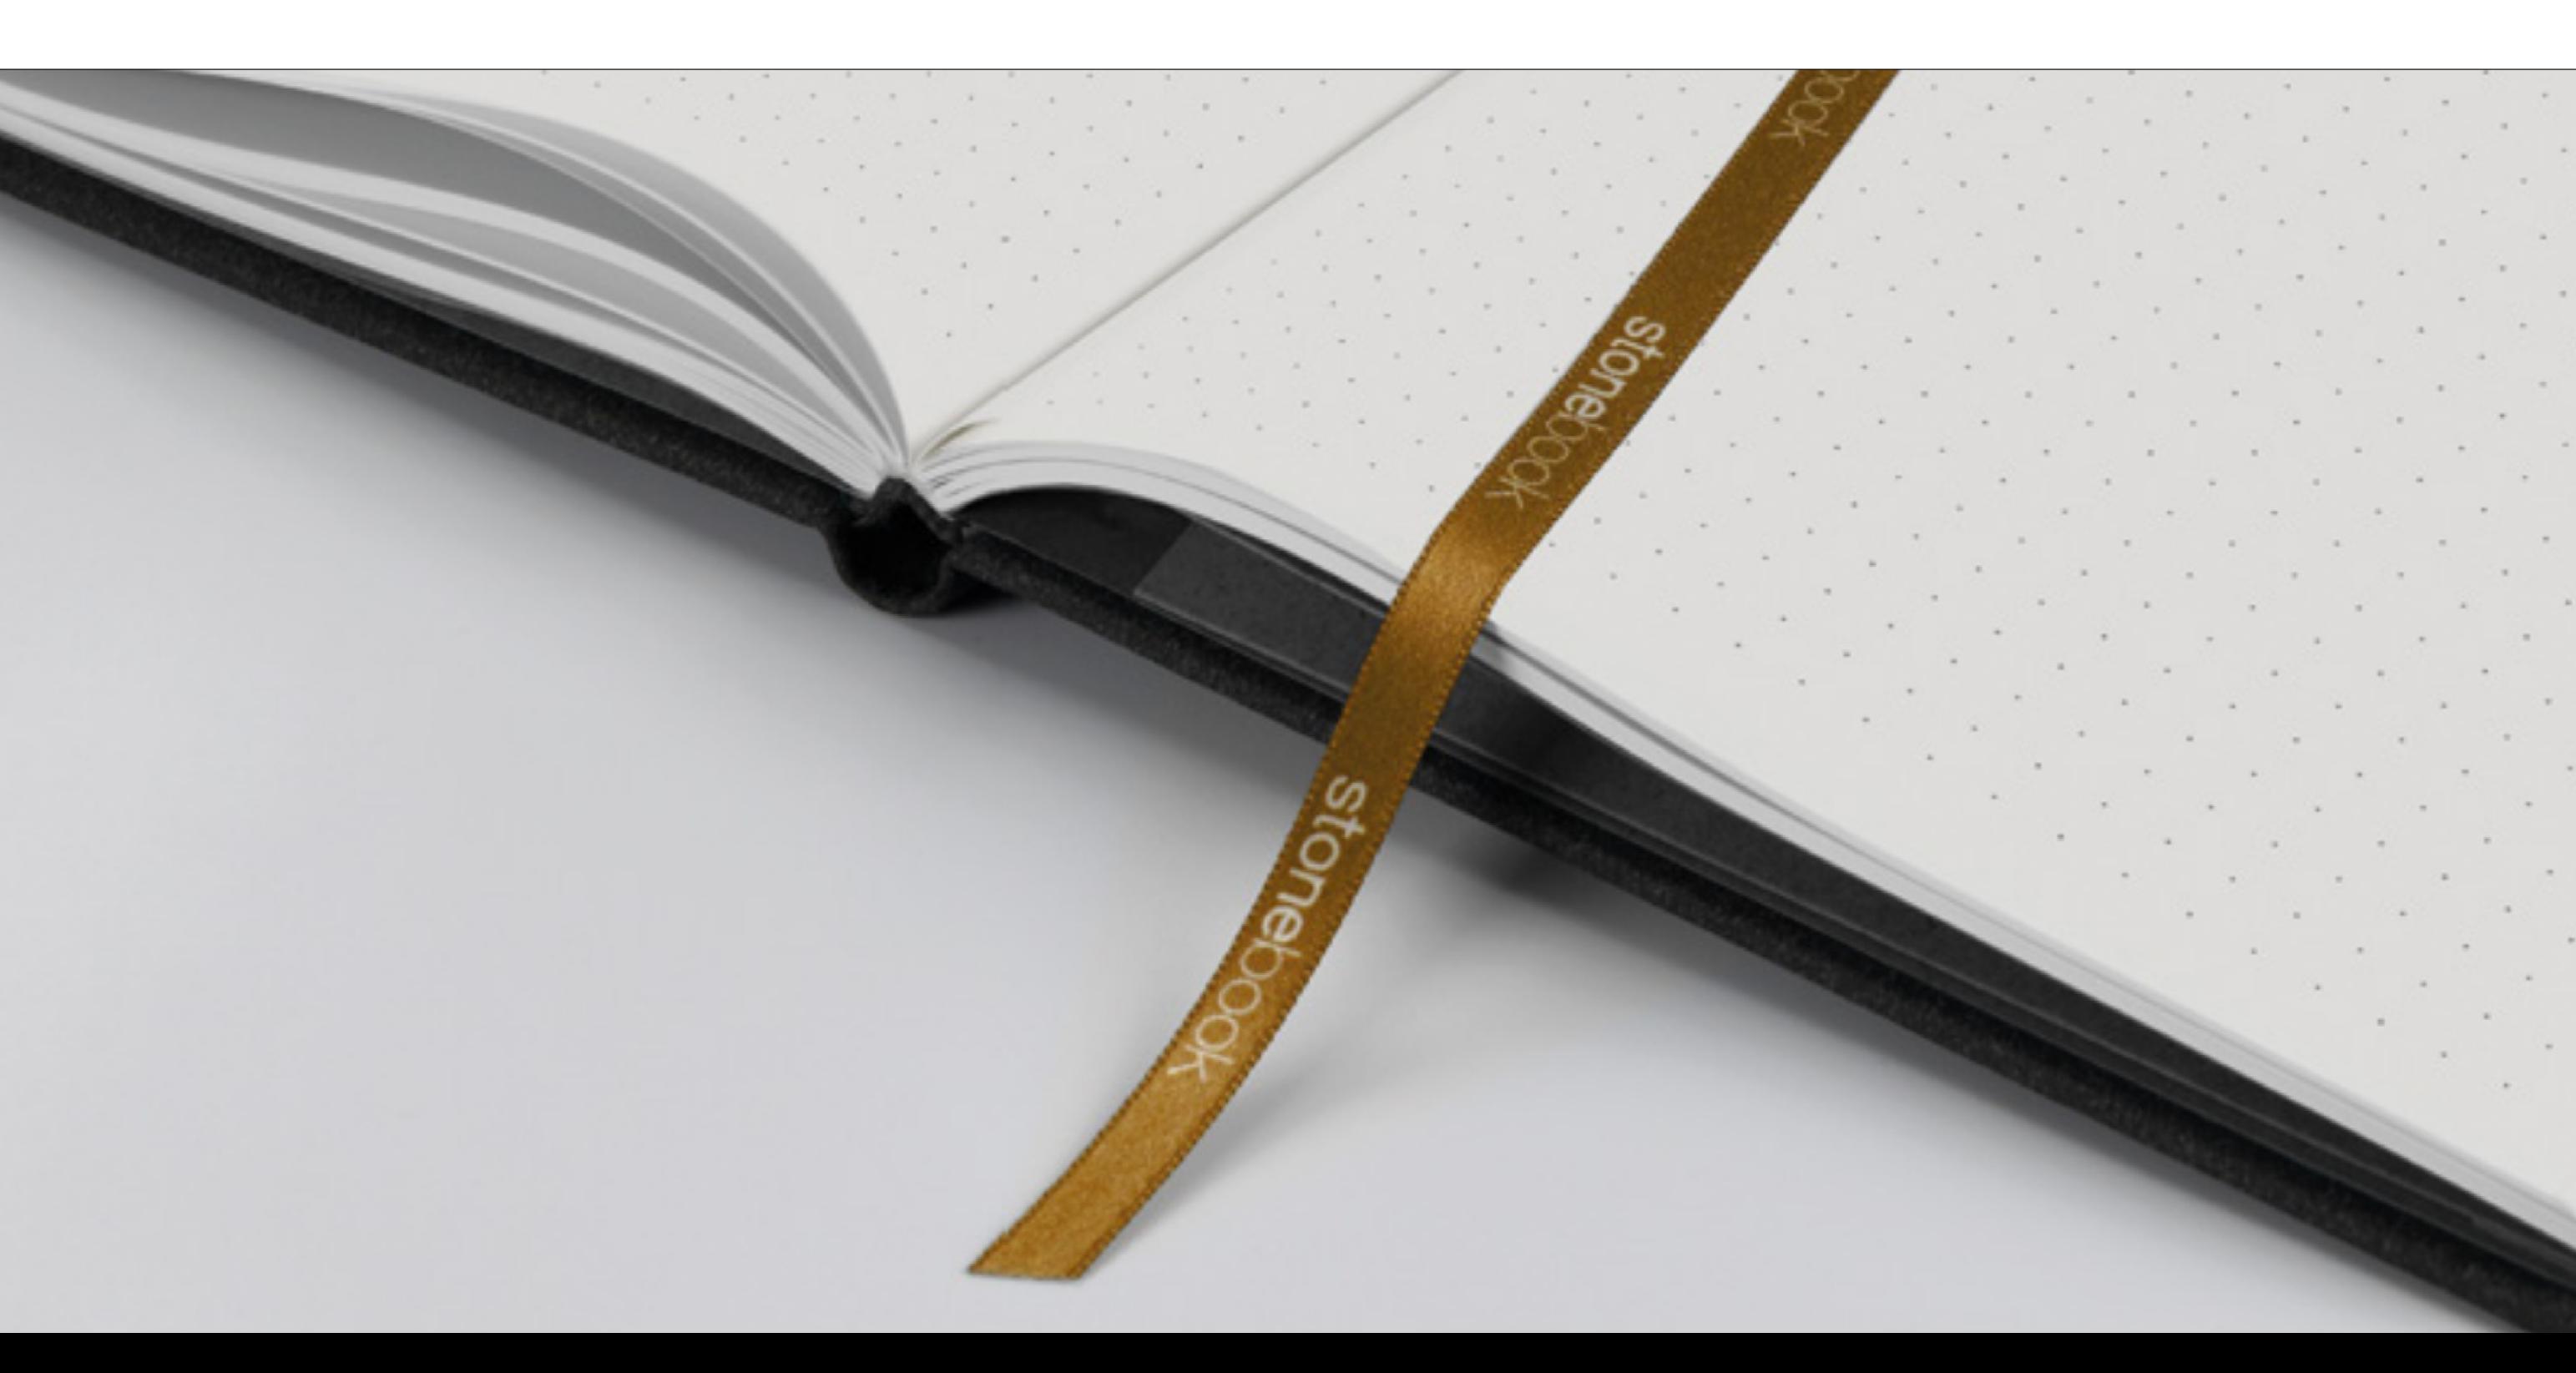

losure







## Decorated fore-edge

They are the perfect complement to the design of the planner. They can present an original colorful pattern design, or be fully decorated with silver or gold





### Inside additionals



#### Flyleafs

A decorative personalised page of a planner that allows you to separate individual months or seasons.









#### Endsheets

The type of decorative page is attached to the cover and the first or last page of your planner. In addition to the original design, it can be with an additional practical envelope.







#### Pocket for business cards

They are a kind of additional pocket attached to the inside of the planner cover, into which you can put memo cards, business cards or leaflets.





#### Personalised ribbon

34

Personalised colorful ribbon



# Package

In our offer you can find multicoloured packaging with the possibility of marking and individually designed are the perfect planner complement that will be given as a gift.











Personalised carbon paper



#### Do you need help in choosing?



Write to us at **biuro@eblis.pl**