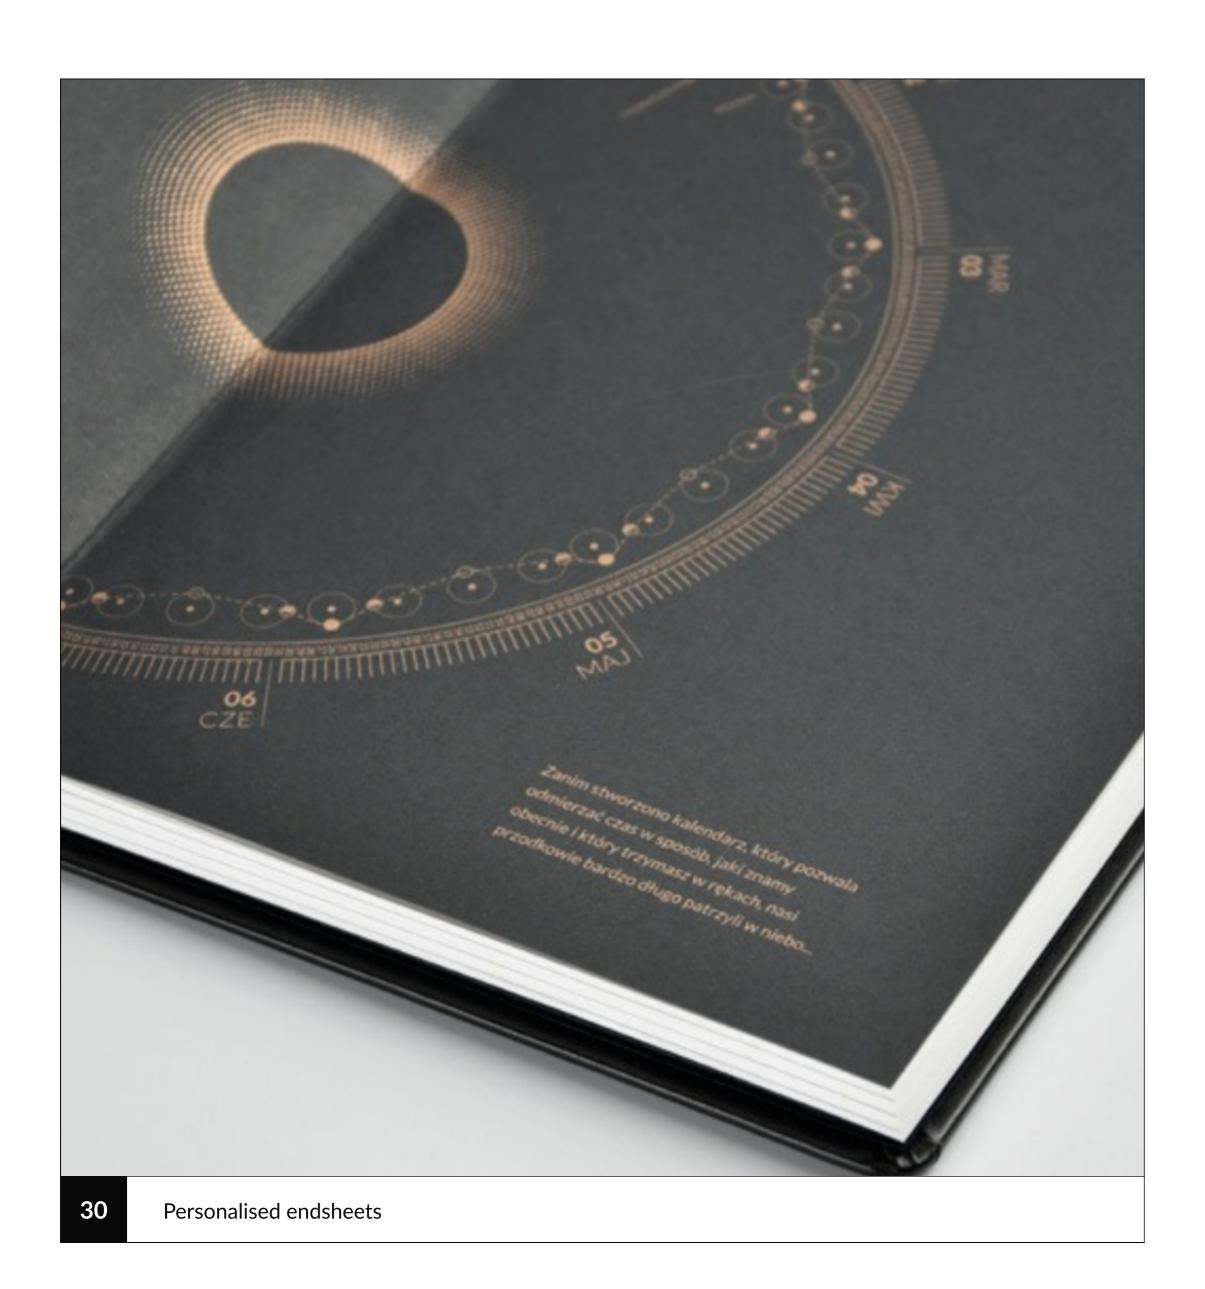

#### Endsheets

The type of decorative page is attached to the cover and the first or last page of your planner. In addition to the original design, it can be with an additional practical envelope.