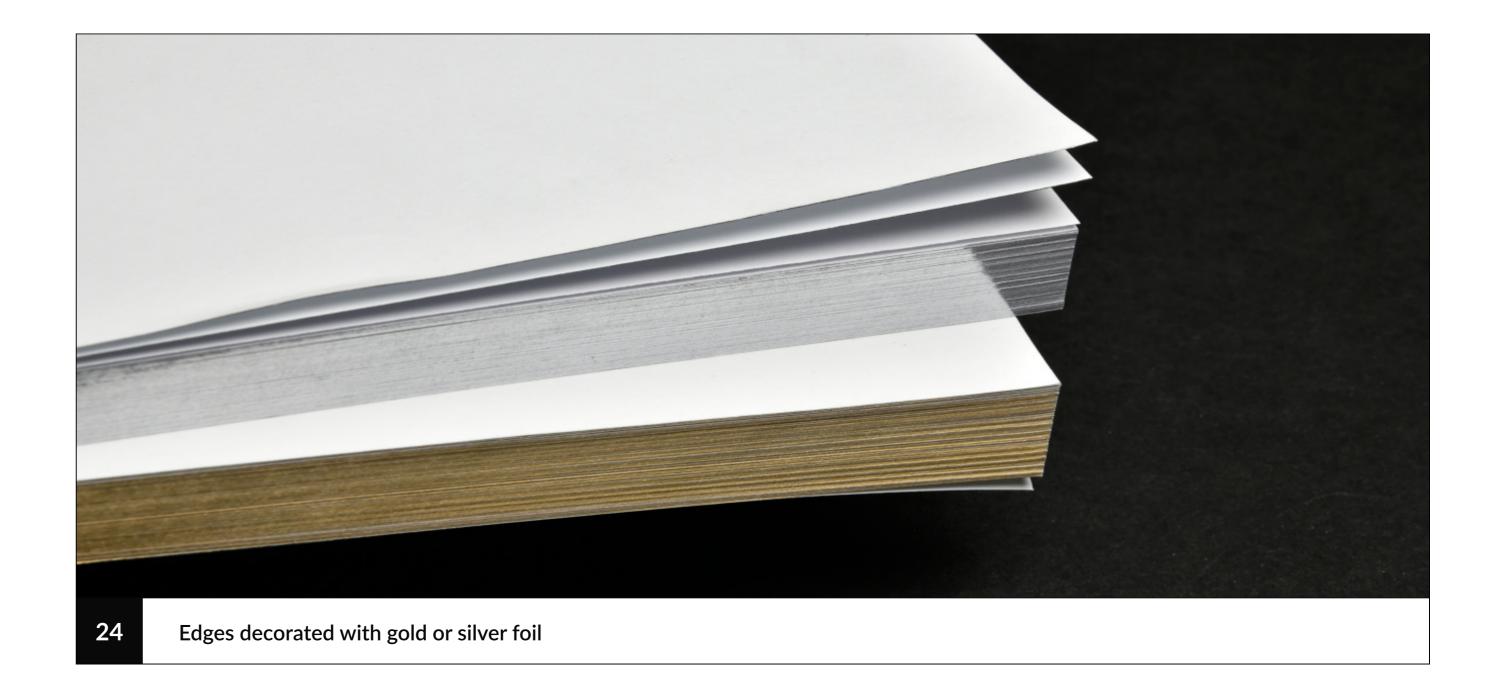

## Decorated fore-edge

They are the perfect complement to the design of the planner. They can present an original colorful pattern design, or be fully decorated with silver or gold