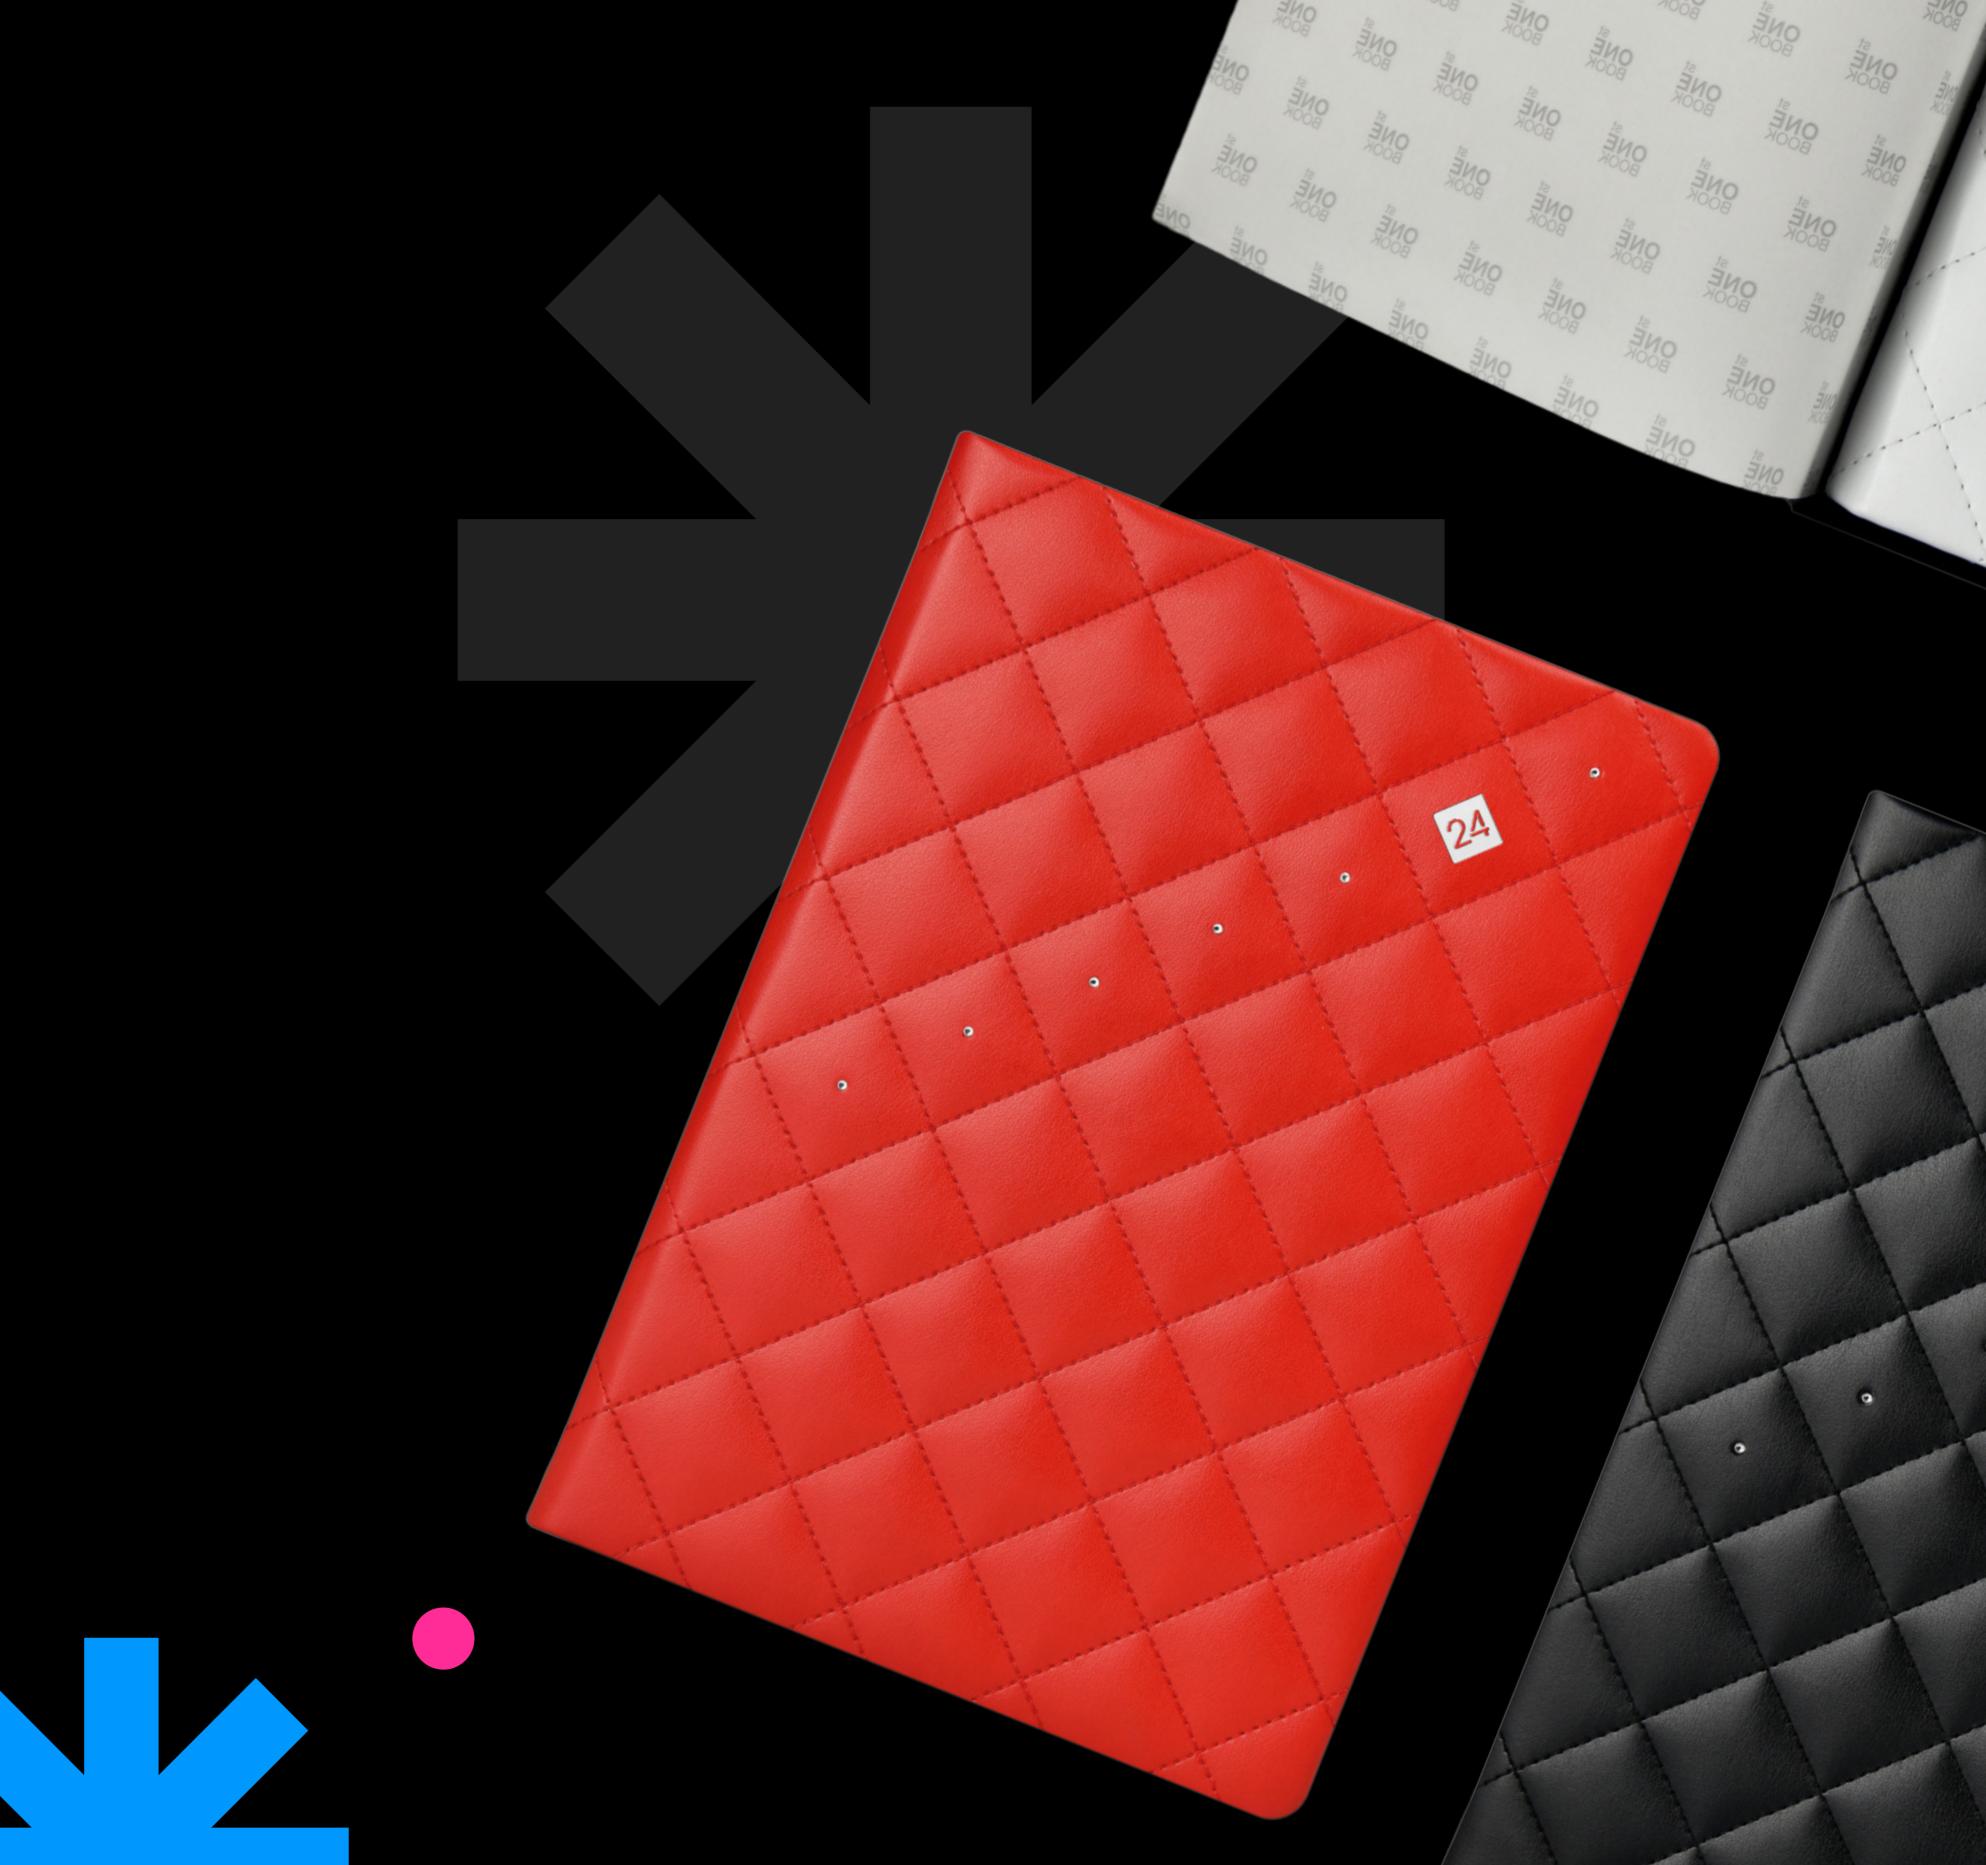

# What are the possibilities?

Dodatki do kalendarzy personalised planner | Eblis B&L

circles metal closure metal badge elastic closures clasp closure fore-edge dyeing inside additionals

- p. 03
- p. 05
- p. 06
- p. 08
- p. 10
- p. 11
- p. 12
- p. 17