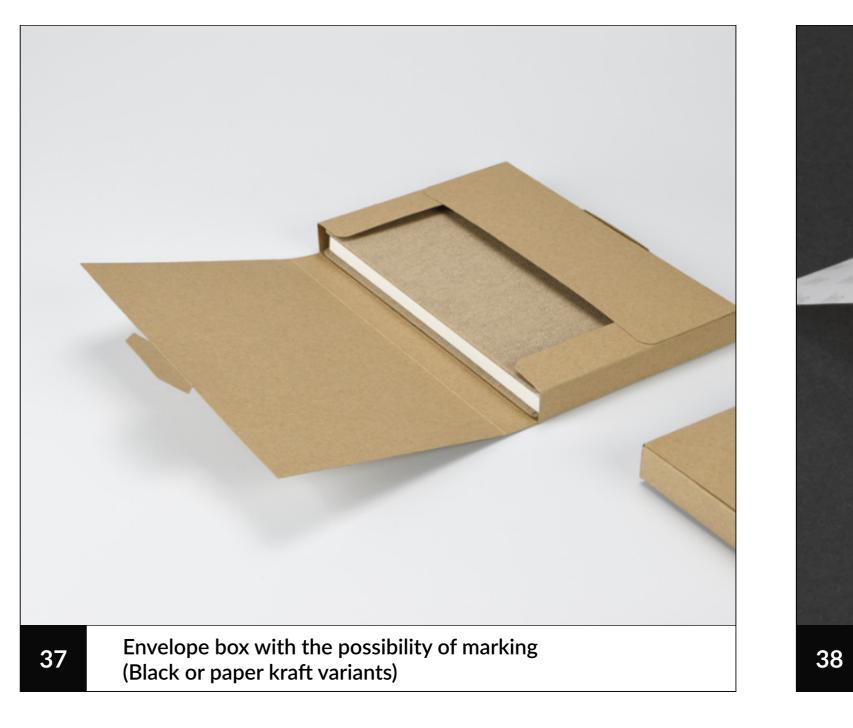

# Package

In our offer you can find multicoloured packaging with the possibility of marking and individually designed are the perfect planner complement that will be given as a gift.

Personalised carbon paper