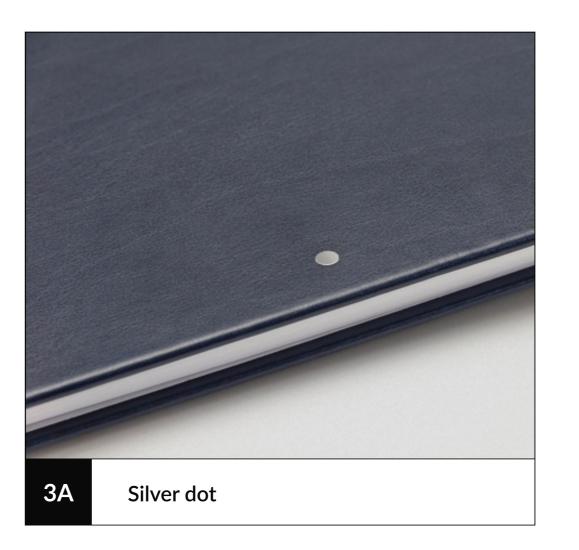

#### Cricles

Decorative circles can be made with bamboo, silver, copper or with pine seed inside.

4B