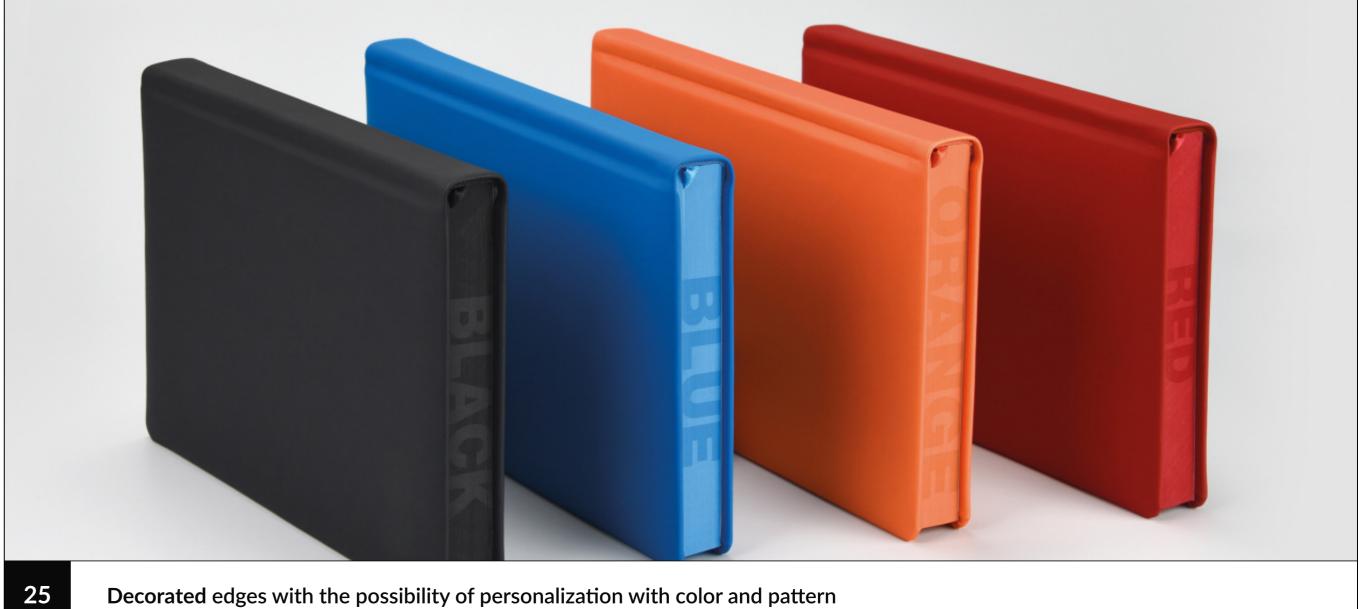

## Decorated fore-edge

They are the perfect complement to the design of the planner. They can present an original colorful pattern design, or be fully decorated with silver or gold