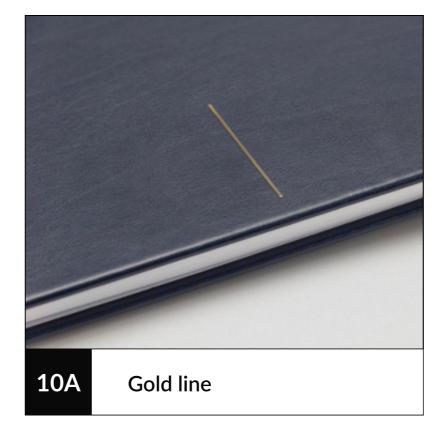

## Decorated fore-edge

They are the perfect complement to the design of the planner. They can present an original colorful pattern design, or be fully decorated with silver or gold