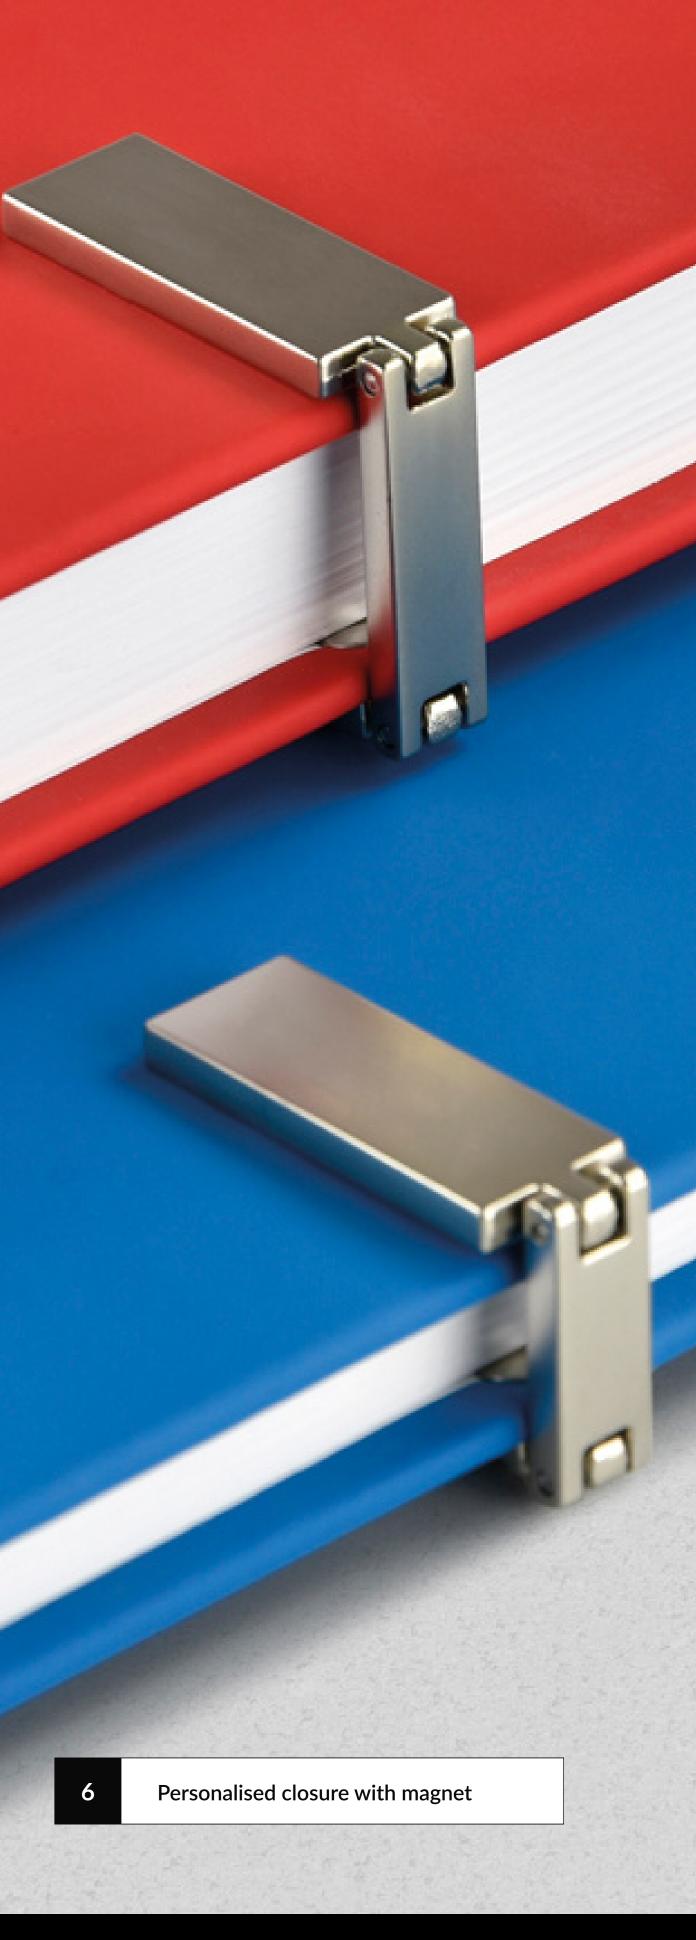

#### Metal closure

A stylish alternative for elastic closures. With a hinge and safety magnet.