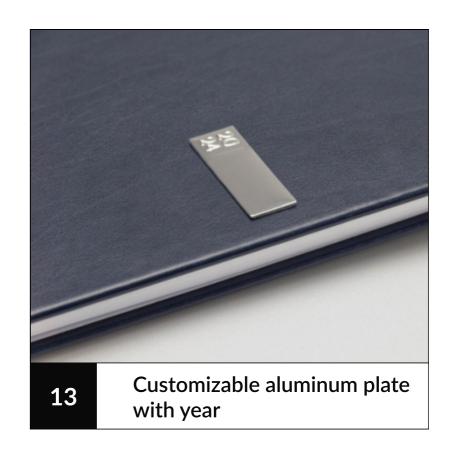

# Metal badge

The decorative badge can be silver or gold - we offer 7 types of badges with different arrangements and functions.

33

COMPANY -

selected metal elements can be personalised with a laser or engraving