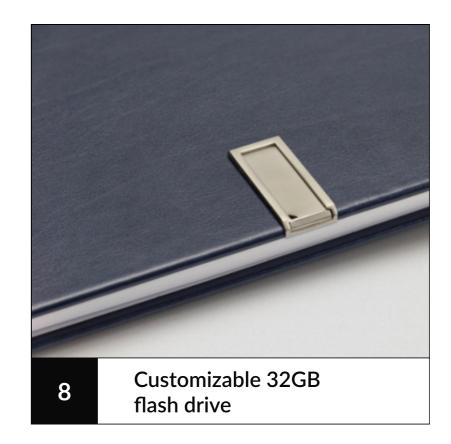

# Metal badge

The decorative badge can be silver or gold - we offer 7 types of badges with different arrangements and functions.

33

COMPANY -

selected metal elements can be personalised with a laser or engraving