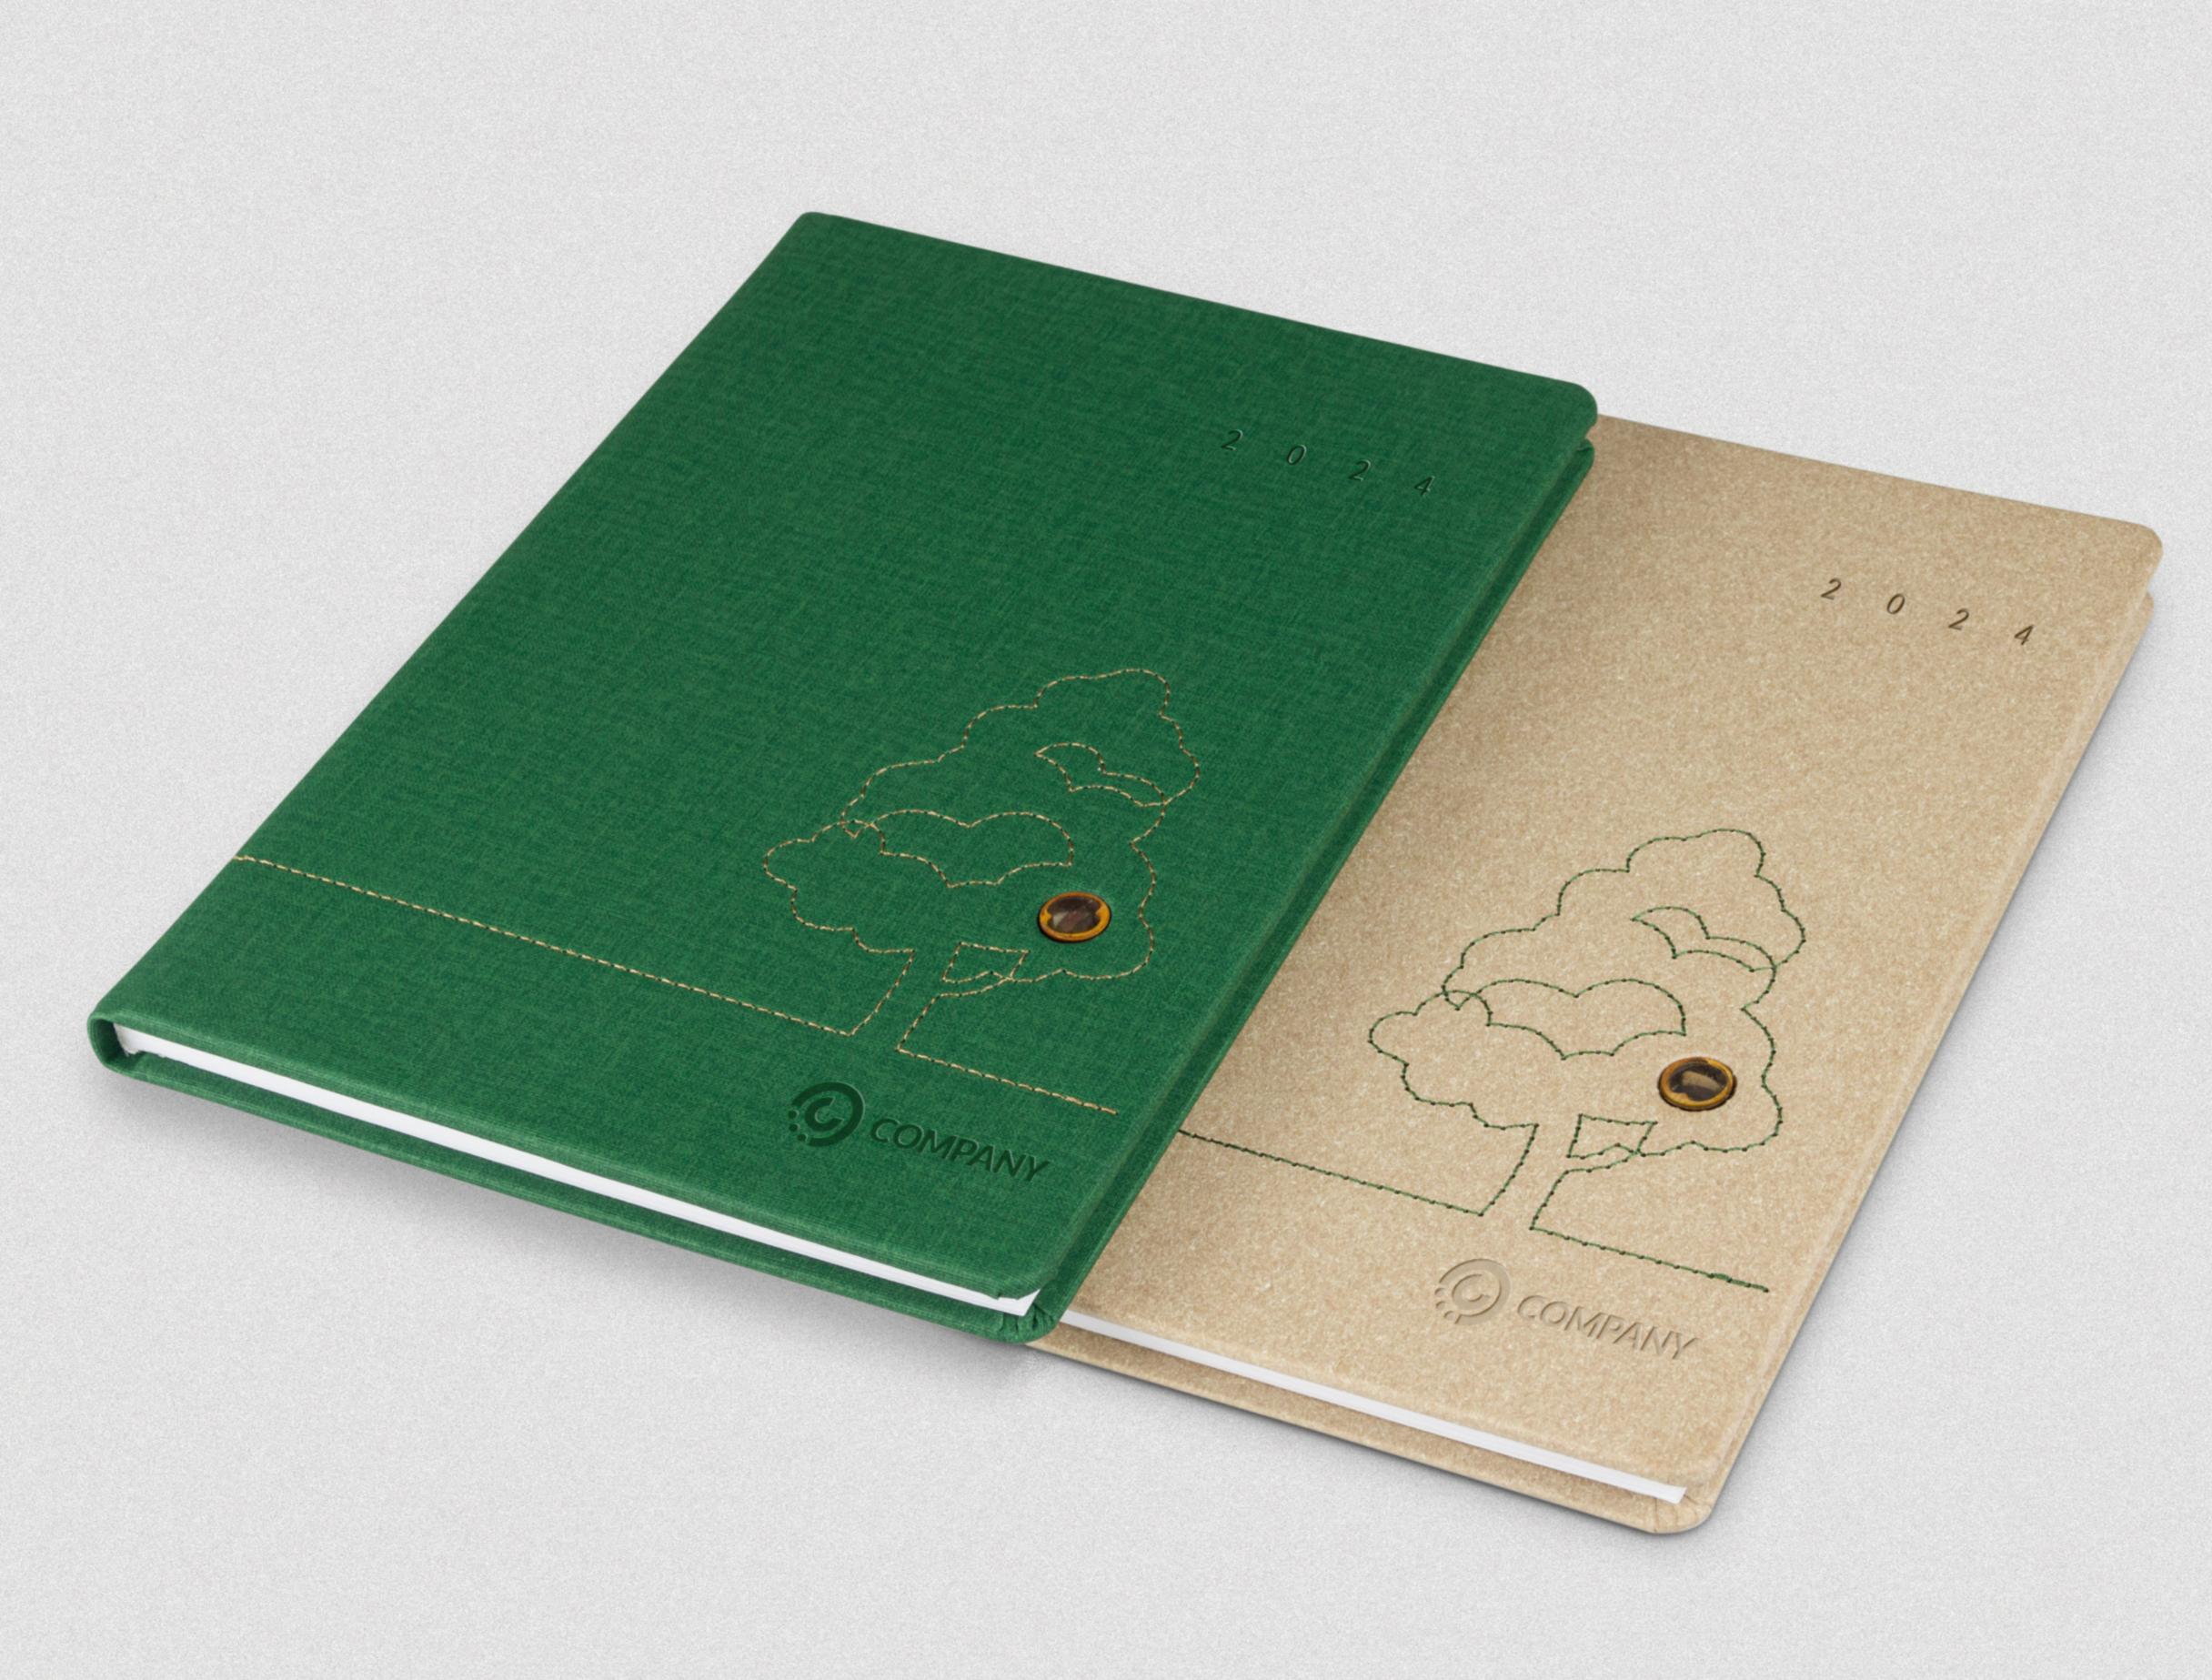

# Metal badge

The decorative badge can be silver or gold - we offer 7 types of badges with different arrangements and functions.

33

COMPANY -

selected metal elements can be personalised with a laser or engraving