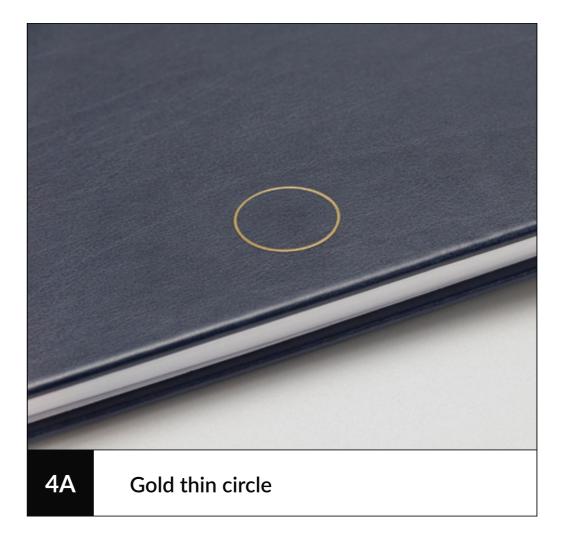

#### Cricles

Decorative circles can be made with bamboo, silver, copper or with pine seed inside.

4B