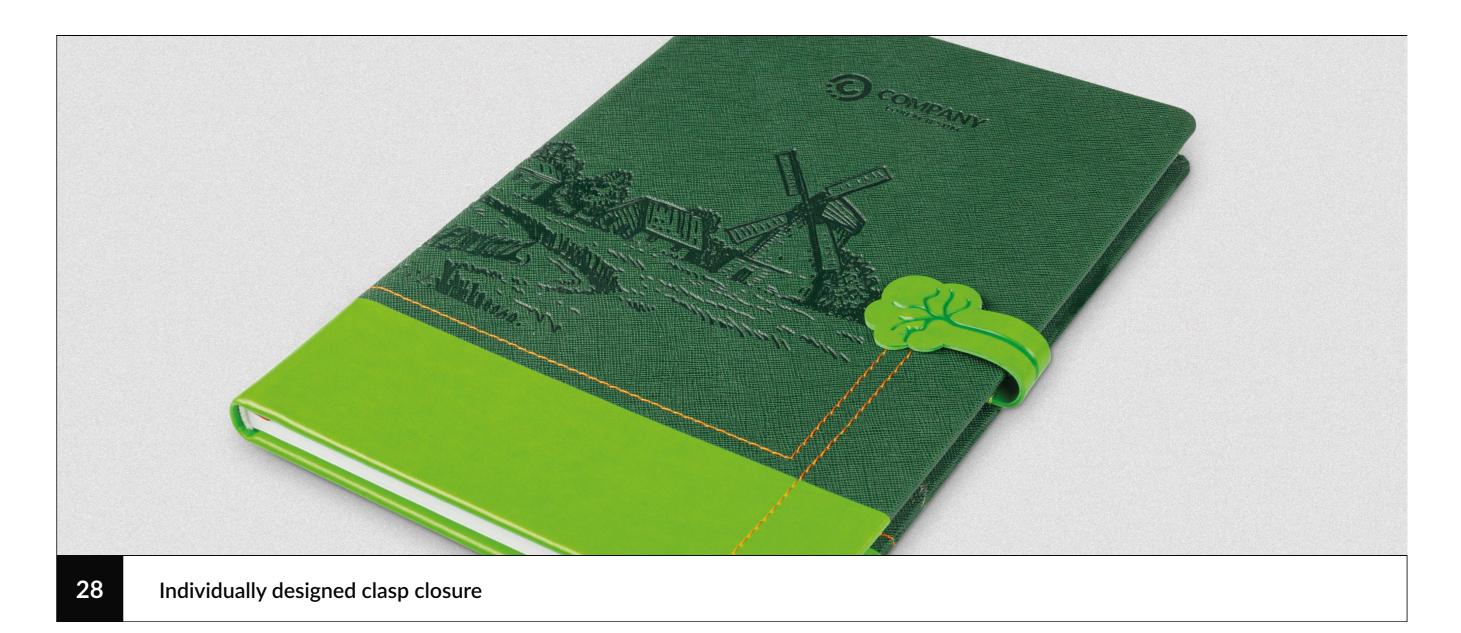

## Clasp closure

Our personalised planners can have an individually designed material clasp closure

Clasp closure personalised planner | Eblis B&L