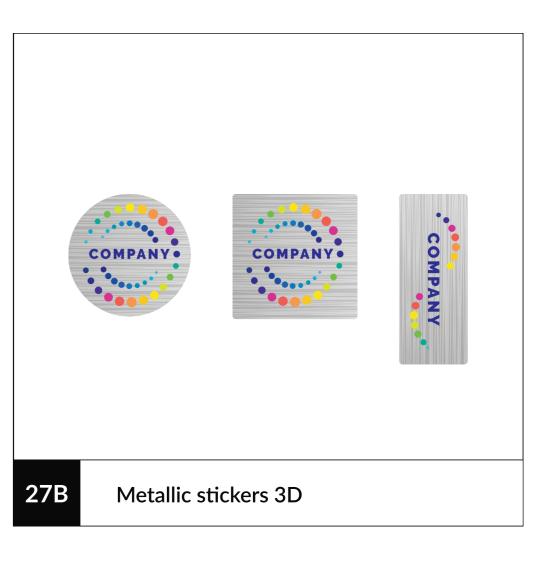

### Metallic stickers

With customizable shapes, colors, and prints, metallic stickers offer an affordable and showy way to cover personalise.

Metallic stickers personalised planner | Eblis B&L