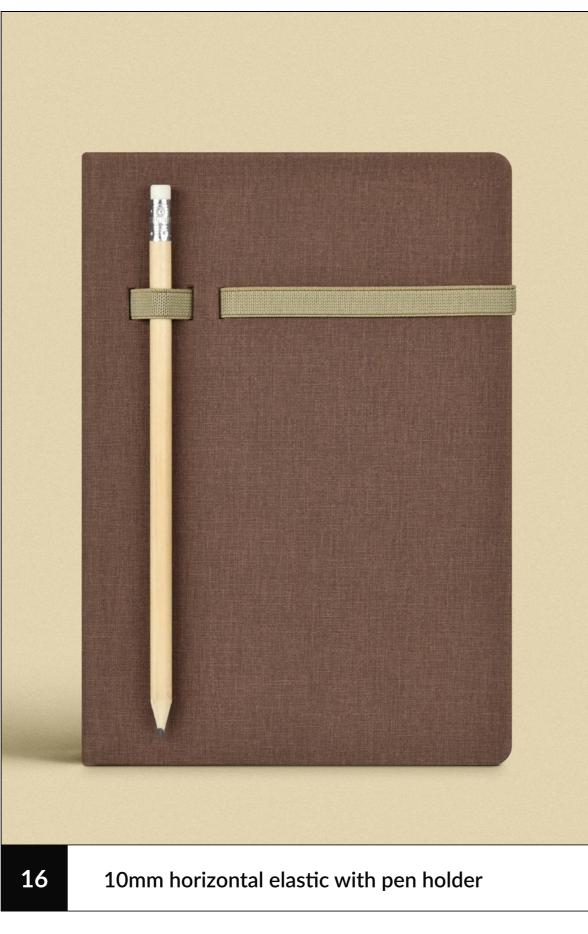

## Elastic and Ribbon

We offer up to 14 variants of 10 or 1.7 mm bookmark ribbons and elastic bands, with various possibilities of fastening.

**Elastic** 

personalised planner | Eblis B&L p. 09

Elastic

personalised planner | Eblis B&L p. 10