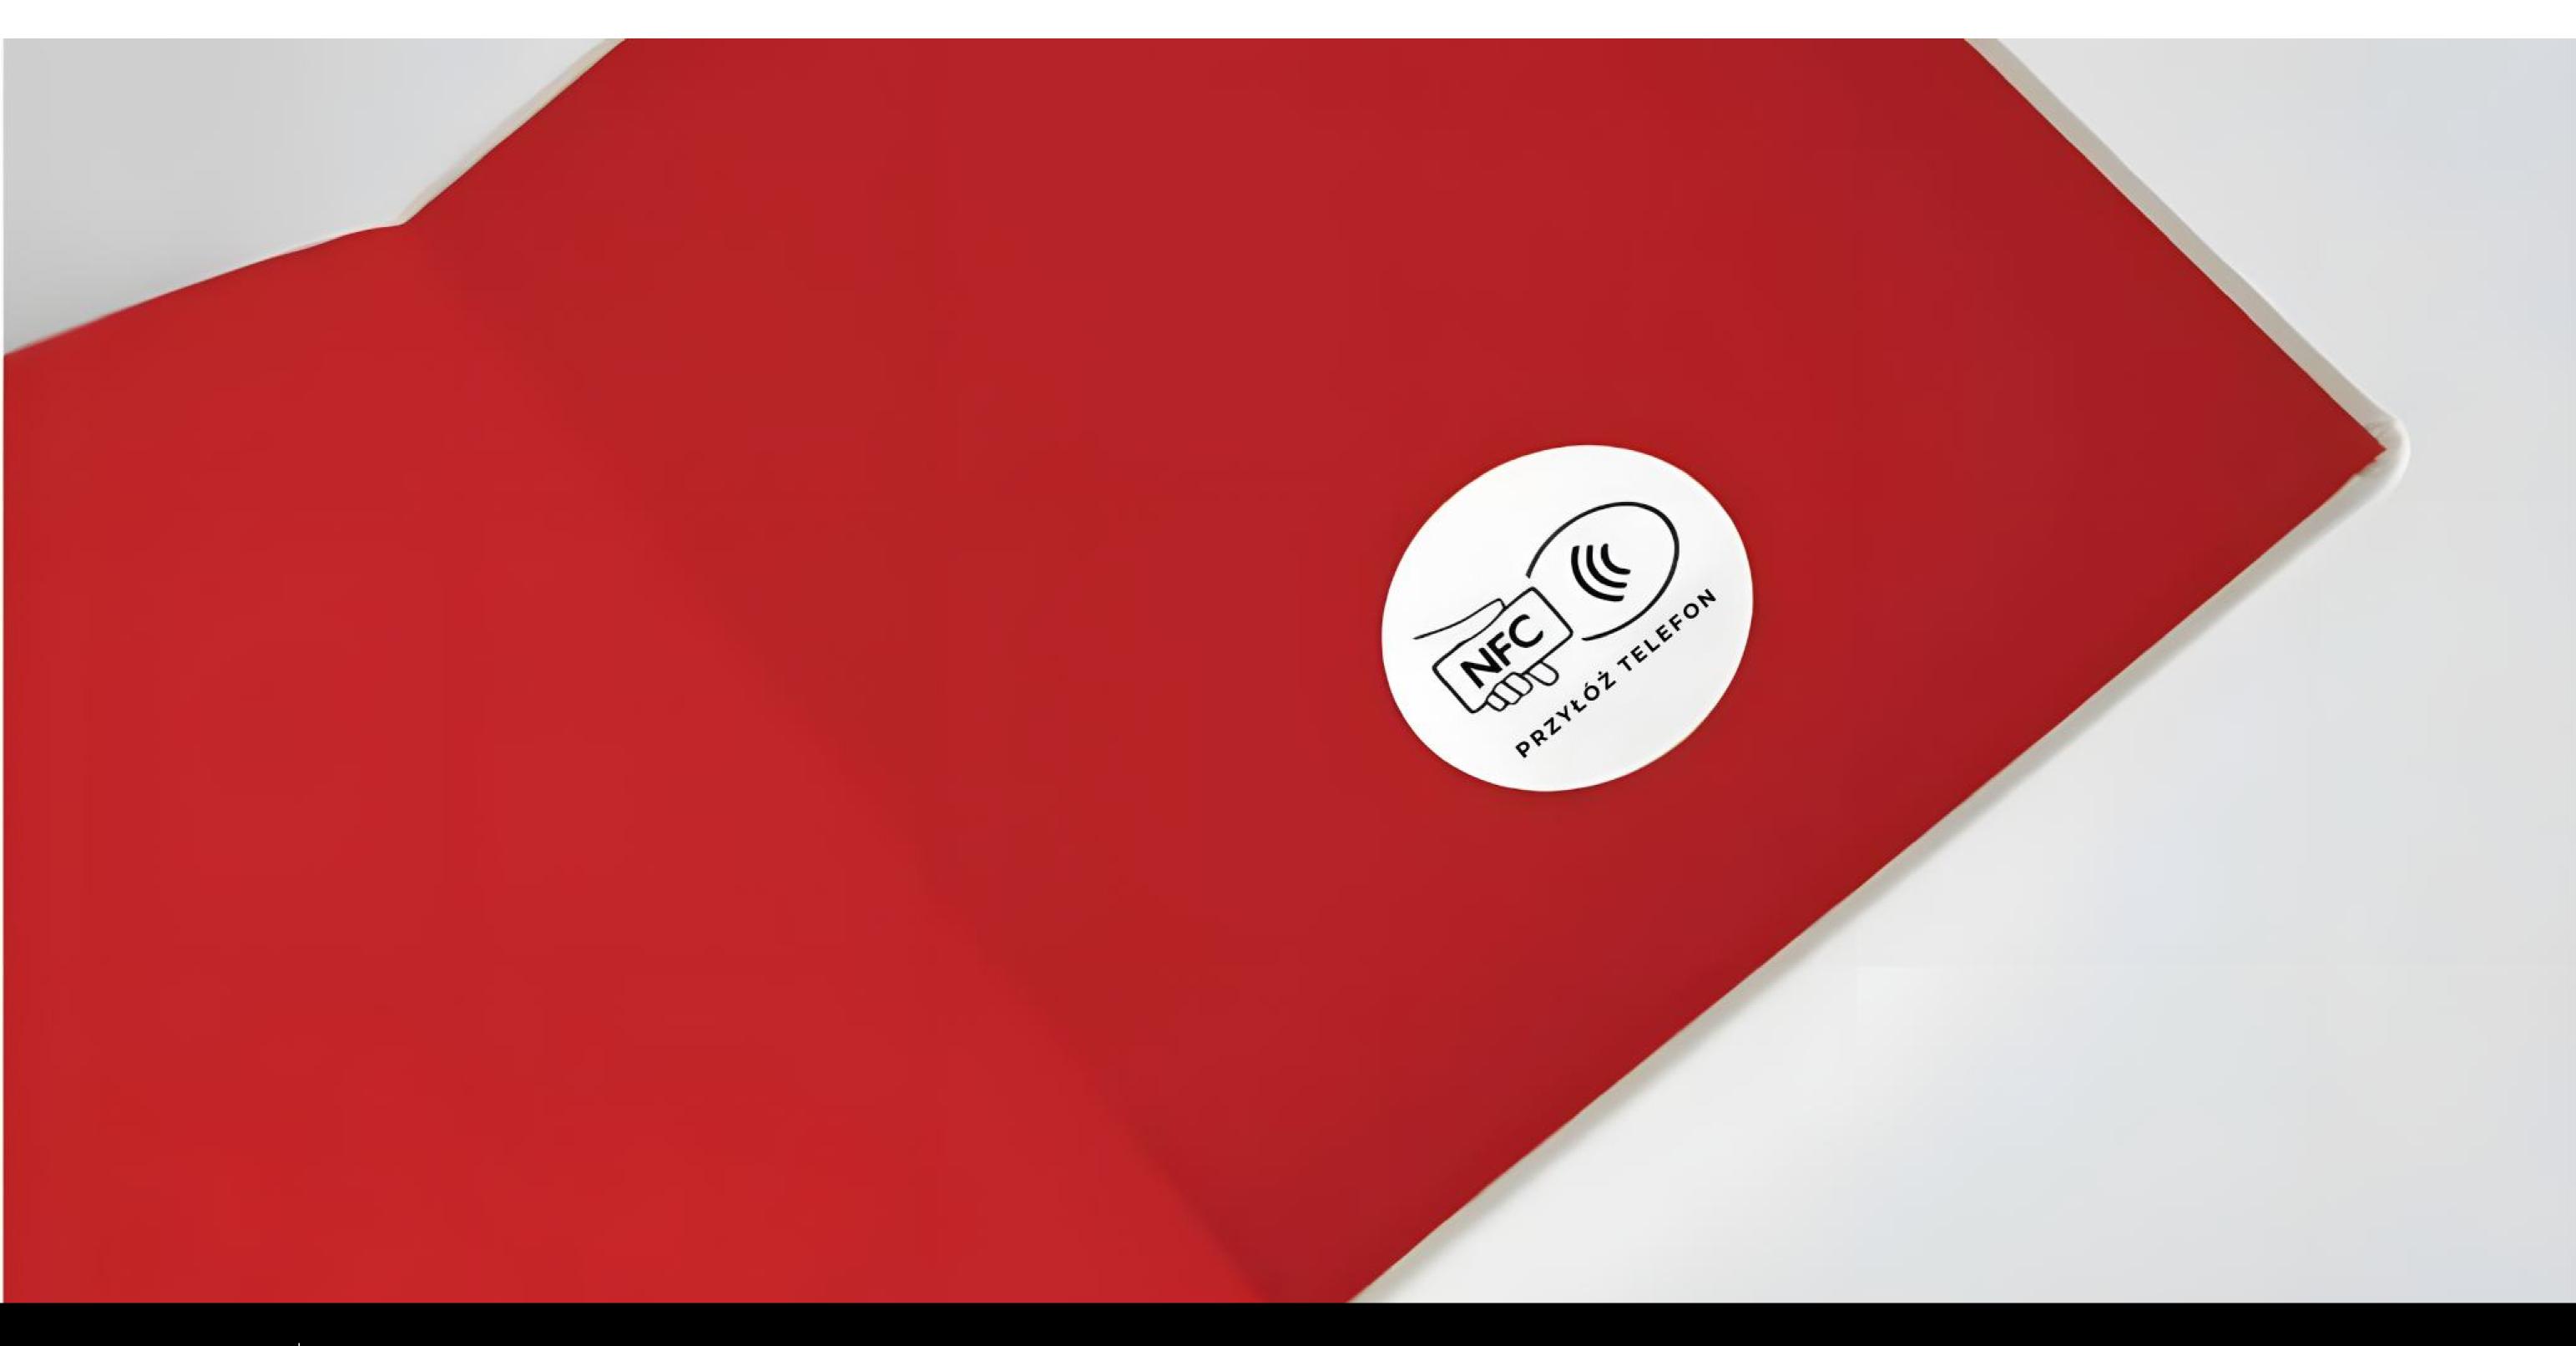

al colorful pattern design, or be fully decorated with silver or gold





Decorated fore-edge personalised planner | Eblis B&L

# Inside additionals



#### **Flyleafs**

A decorative personalised page of a planner that allows you to separate individual months or seasons.









#### **Endsheets**

The type of decorative page is attached to the cover and the first or last page of your planner. In addition to the original design, it can be with an additional practical envelope.





## Pocket for business cards

They are a kind of additional pocket attached to the inside of the planner cover, into which you can put memo cards, business cards or leaflets.





#### Personalised ribbon

41

Personalised colorful ribbon



### NFC chip with a link to your website

42 Personalized NFC chip



## Package

In our offer you can find multicoloured packaging with the possibility of marking and individually designed are the perfect planner complement that will be given as a gift.











Package personalised planner | Eblis B&L p. 21





### Do you need help in choosing?

Write to us at biuro@eblis.pl