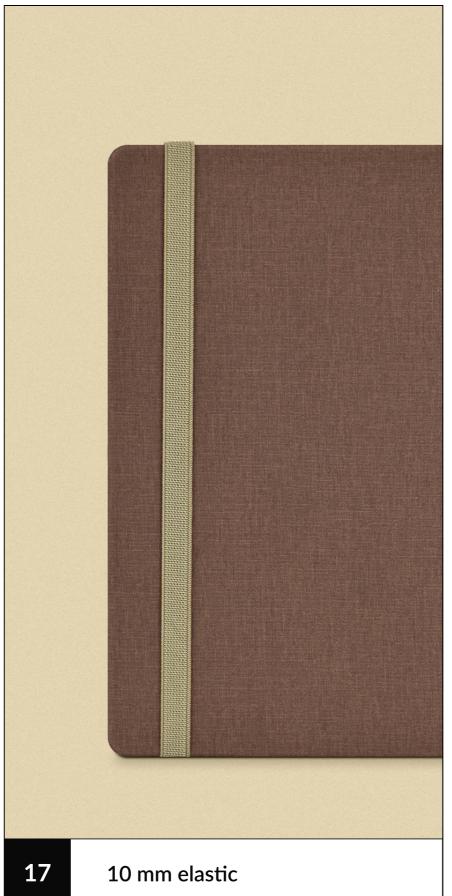

## Elastic and Ribbon

We offer up to 14 variants of 10 or 1.7 mm bookmark ribbons and elastic bands, with various possibilities of fastening.

**Elastic** 

personalised planner | Eblis B&L p. 09

Elastic

personalised planner | Eblis B&L p. 10