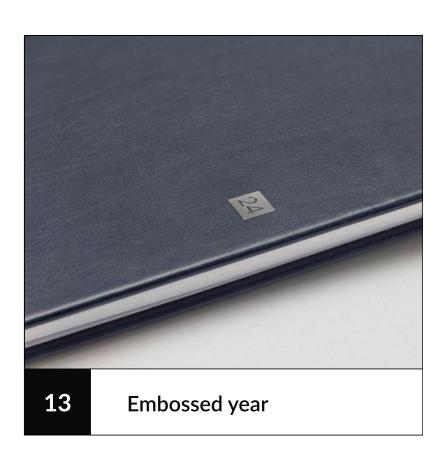

### Metal badge

The decorative badge can be silver or gold - we offer 7 types of badges with different arrangements and functions.

Metal badge personalised planner | Eblis B&L

Personalised engraving personalised planner | Eblis B&L