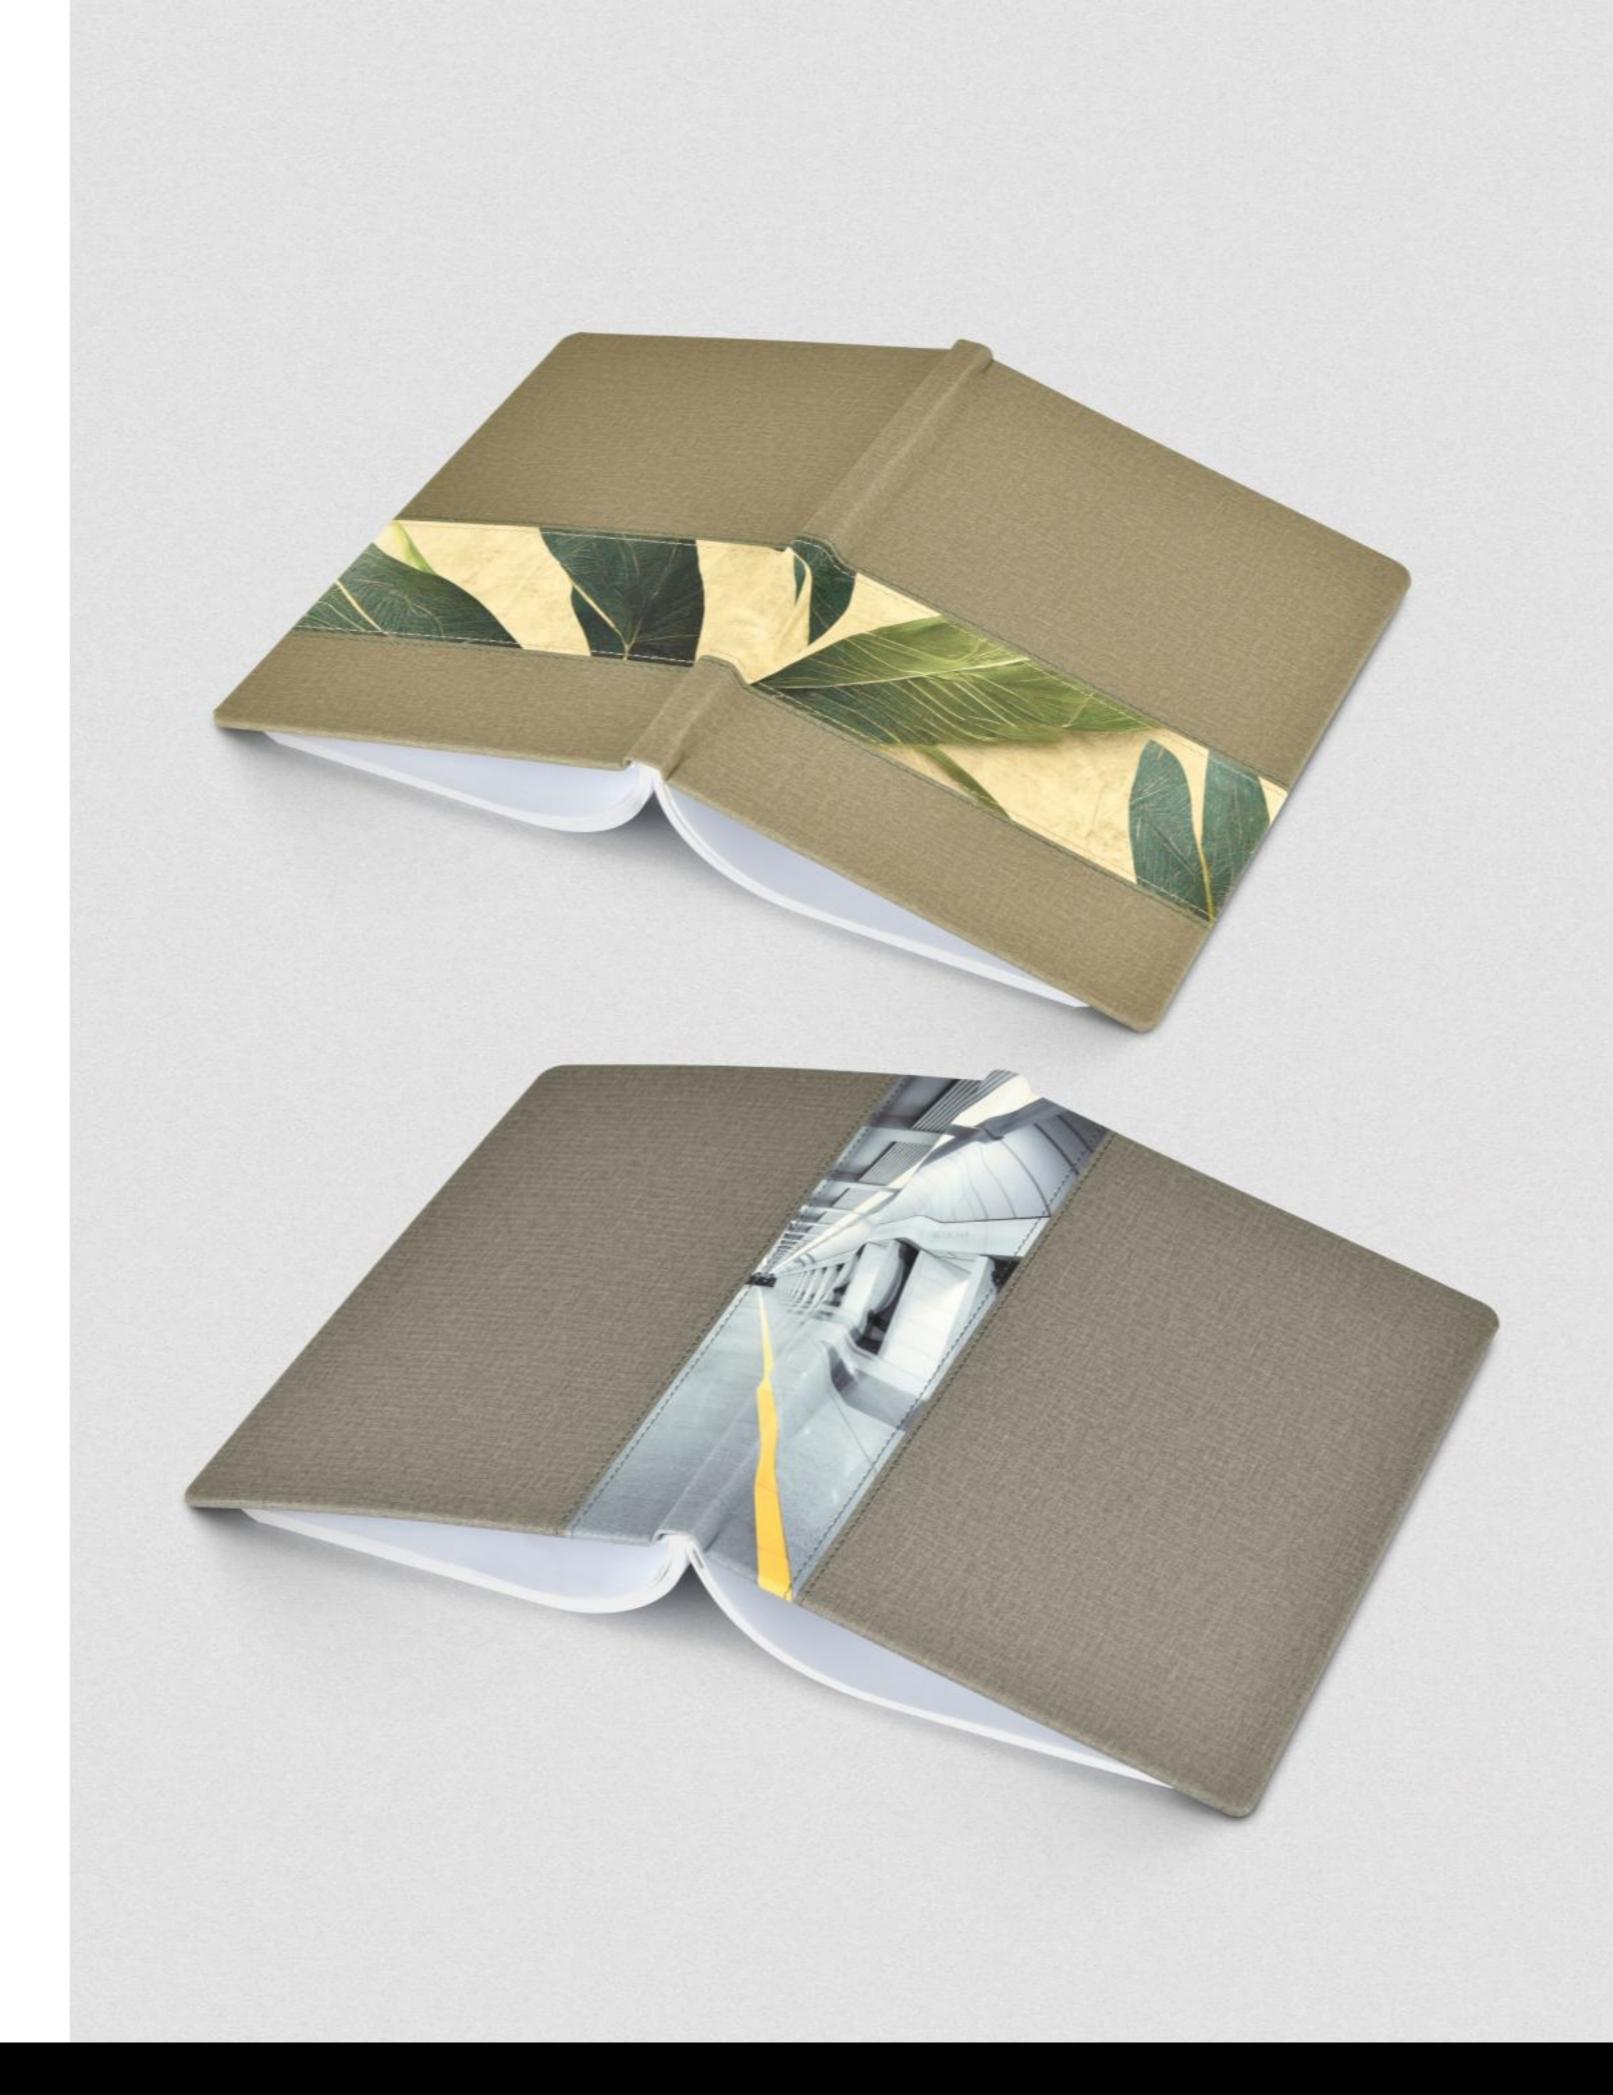

#### **Endsheets**

The type of decorative page is attached to the cover and the first or last page of your planner. In addition to the original design, it can be with an additional practical envelope.

## Pocket for business cards

They are a kind of additional pocket attached to the inside of the planner cover, into which you can put memo cards, business cards or leaflets.