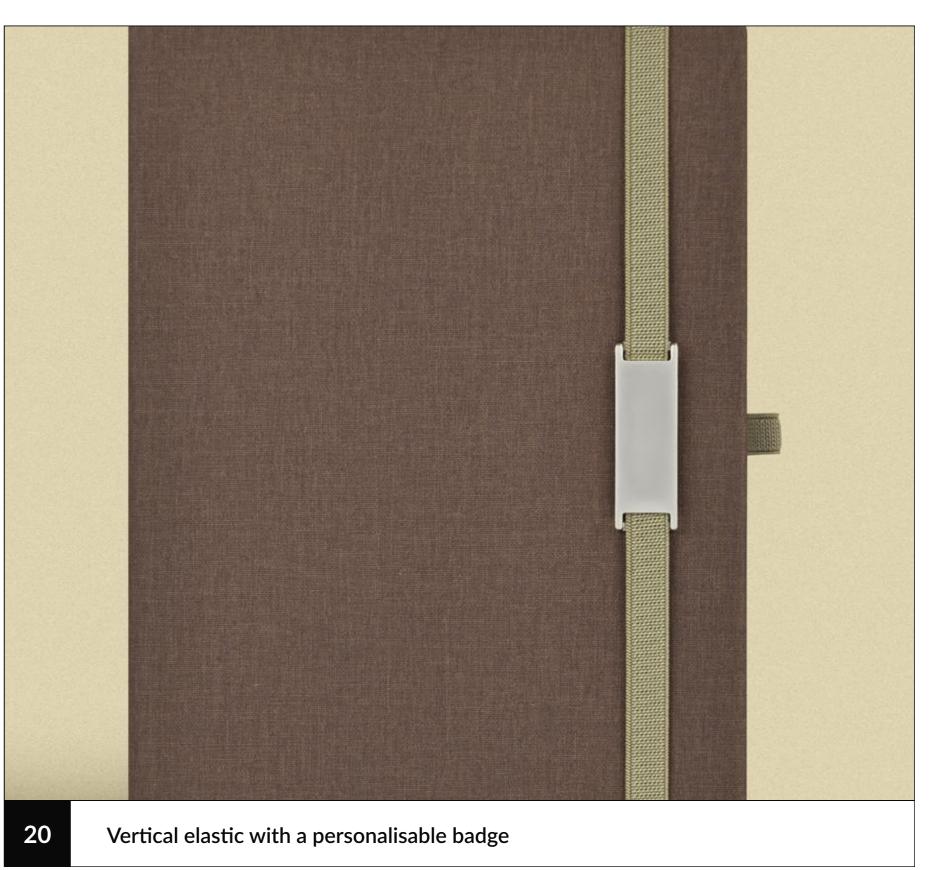

## Elastic and Ribbon

We offer up to 14 variants of 10 or 1.7 mm bookmark ribbons and elastic bands, with various possibilities of fastening.

**Elastic** 

personalised planner | Eblis B&L p. 09

Elastic

personalised planner | Eblis B&L p. 10