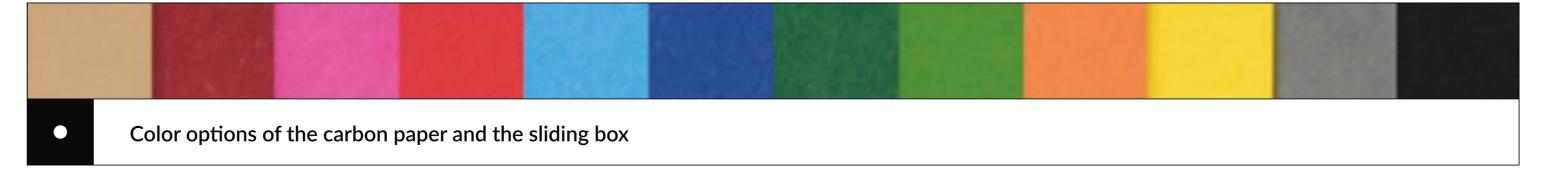

# What are the possibilities?

| circles            | p. 03 |
|--------------------|-------|
| metal closures     | p. 05 |
| metal badges       | p. 06 |
| veneer             | p. 08 |
| elastic closures   | p. 09 |
| planner charms     | p. 11 |
| metallic stickers  | p. 12 |
| clasp closure      | p. 13 |
| fore-edge dyeing   | p. 14 |
| inside additionals | p. 15 |
| package            | p. 21 |