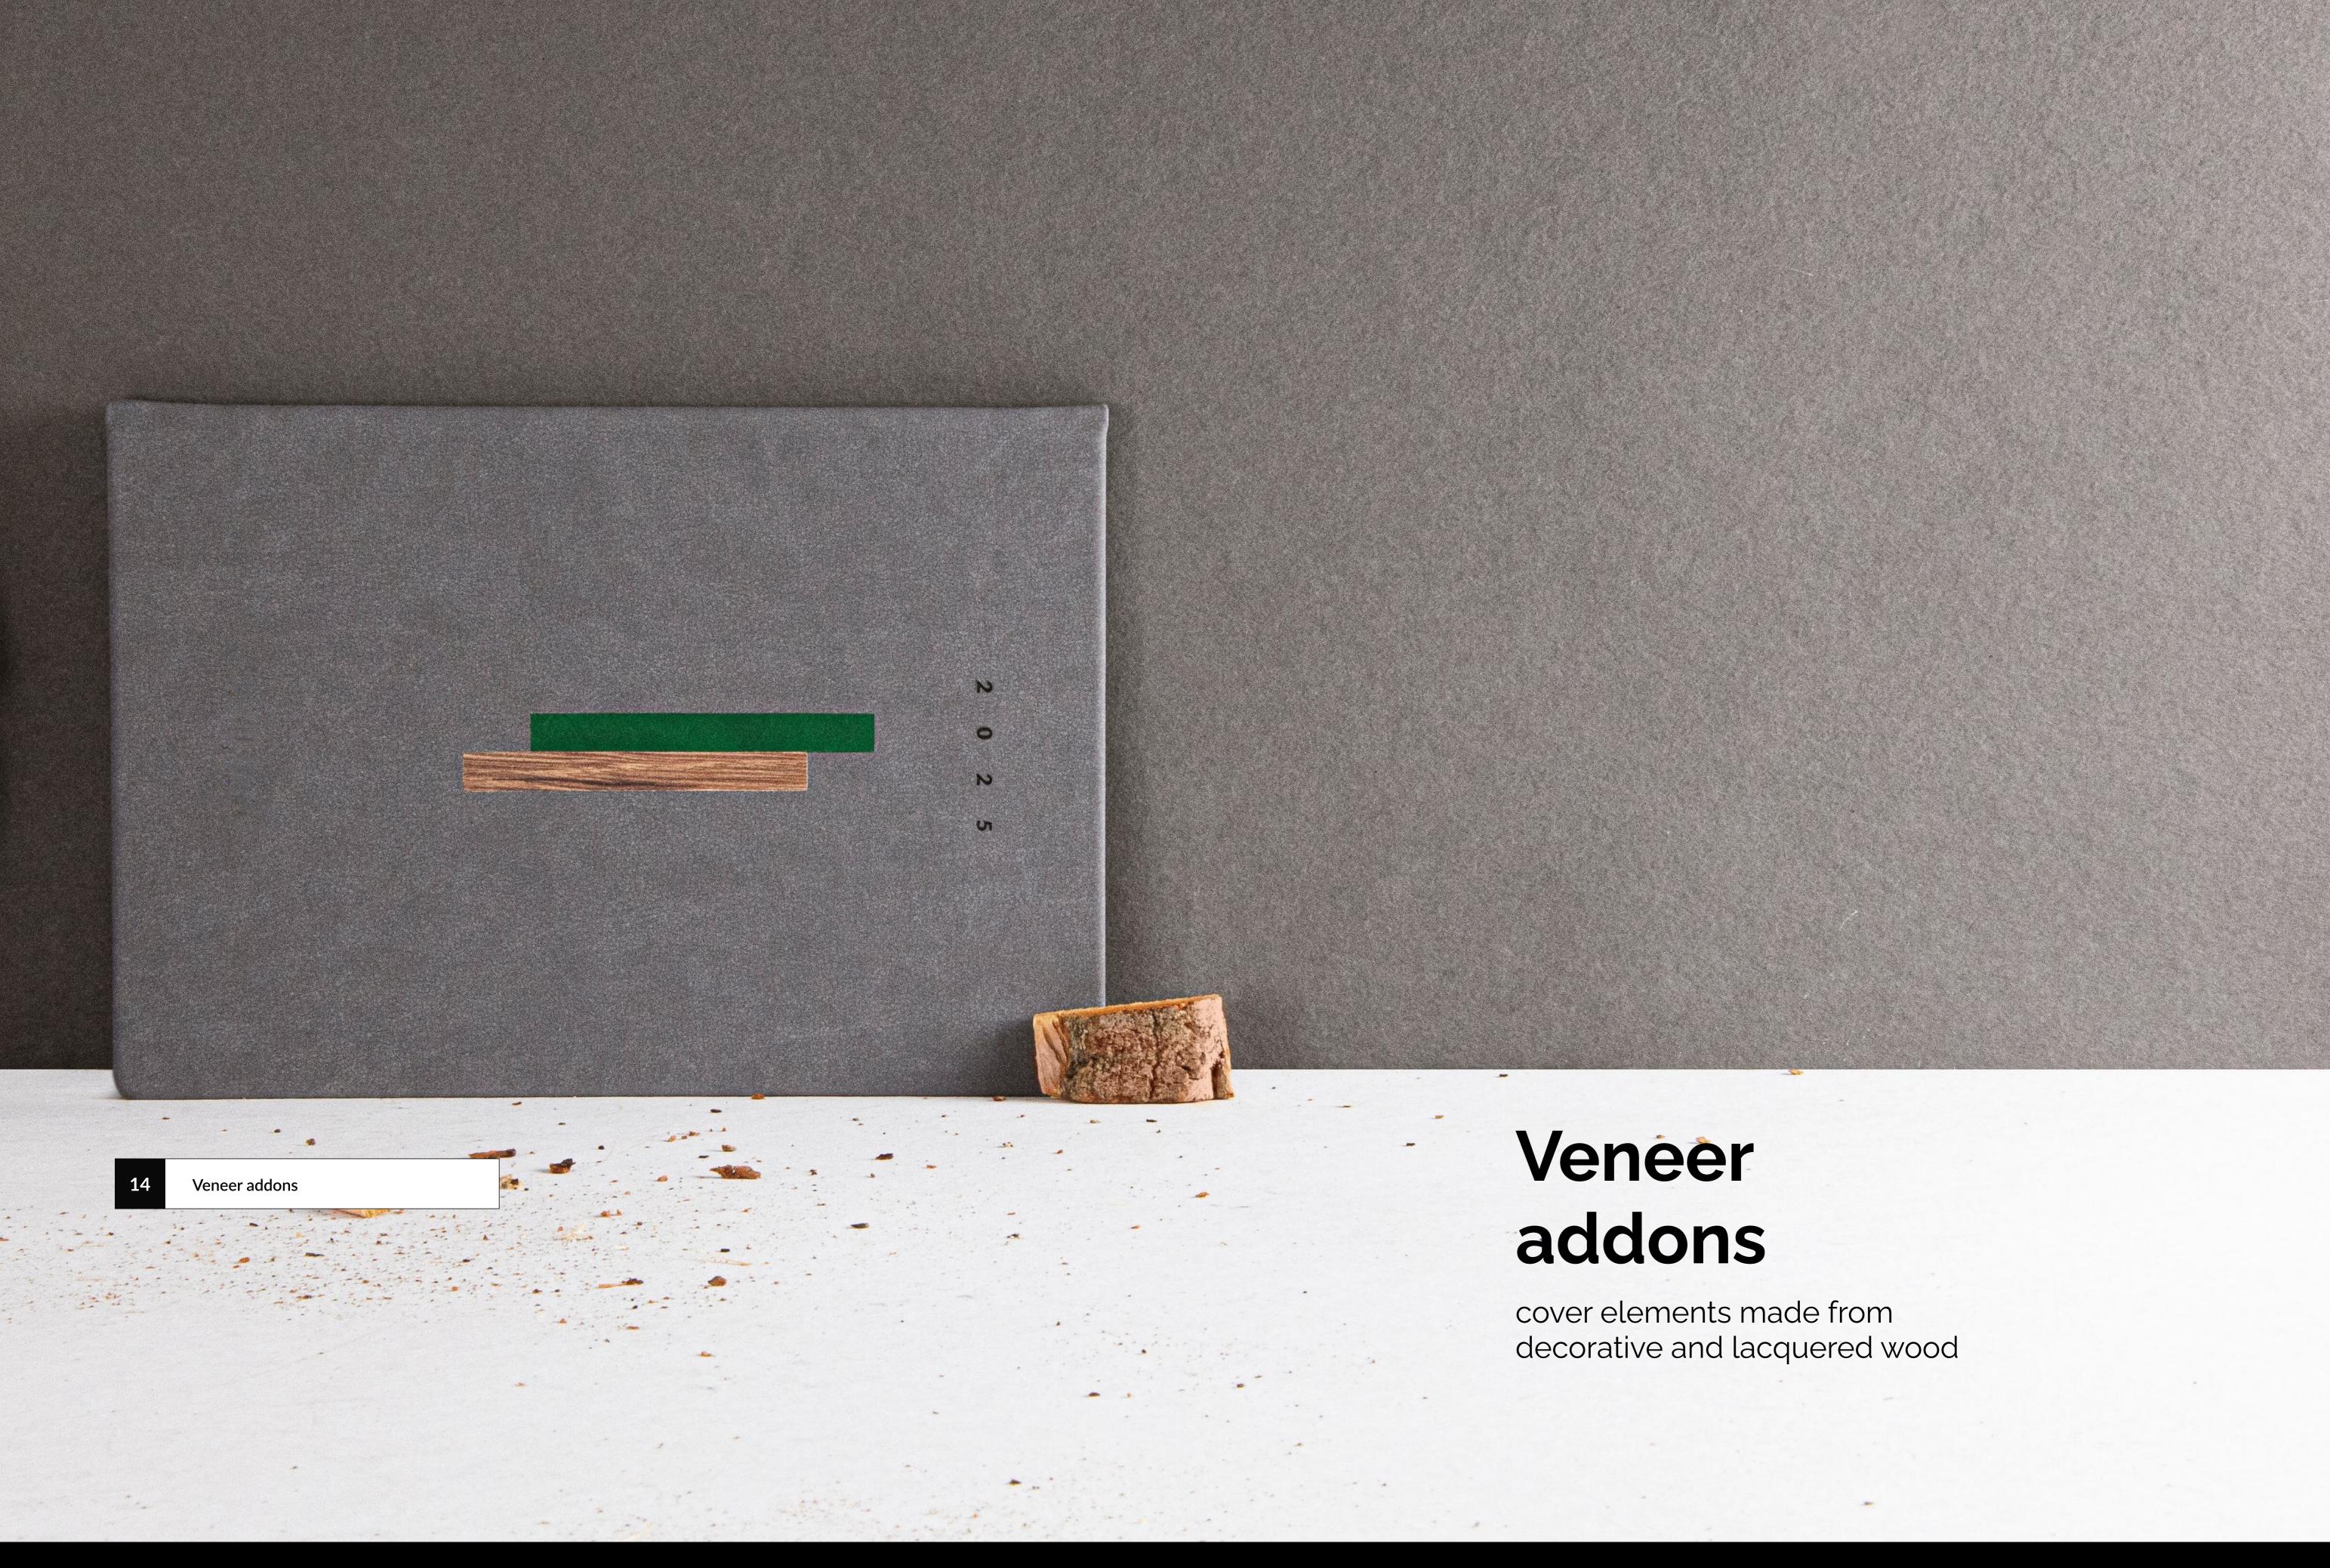

| p. 09 |
| planner charms     | p. 11 |
| metallic stickers  | p. 12 |
| clasp closure      | p. 13 |
| fore-edge dyeing   | p. 14 |
| inside additionals | p. 15 |
| package            | p. 21 |







### Cricles

Decorative circles can be made with bamboo, silver, copper or with pine seed inside.













personalised planner | Eblis B&L p. 03



Cricles personalised planner | Eblis B&L

## Metal closure

A stylish alternative for elastic closures. With a hinge and safety magnet.



Metal closure personalised planner | Eblis B&L







### Metal badge

The decorative badge can be silver or gold - we offer 7 types of badges with different arrangements and functions.













Metal badge personalised planner | Eblis B&L



Personalised engraving personalised planner | Eblis B&L



Veneer addons personalised planner | Eblis B&L

## Elastic and Ribbon

We offer up to 14 variants of 10 or 1.7 mm bookmark ribbons and elastic bands, with various possibilities of fastening.

**Elastic** 



personalised planner | Eblis B&L p. 09



Elastic











personalised planner | Eblis B&L p. 10

## Notebook charms

Personalised charms attached to the rubber are an accessory that you can quickly attach yourself.

**CLICK TO DISCOVER CHARMS** 



Notebook charms personalised planner | Eblis B&L

### Metallic stickers

With customizable shapes, colors, and prints, metallic stickers offer an affordable and showy way to cover personalise.













Metallic stickers personalised planner | Eblis B&L

## Clasp closure

Our personalised planners can have an individually designed m