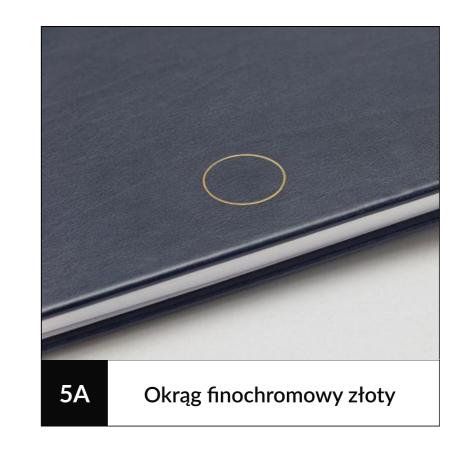

### Cricles

Decorative circles can be made with bamboo, silver, copper or with pine seed inside.

personalised planner | Eblis B&L p. 03

Cricles personalised planner | Eblis B&L