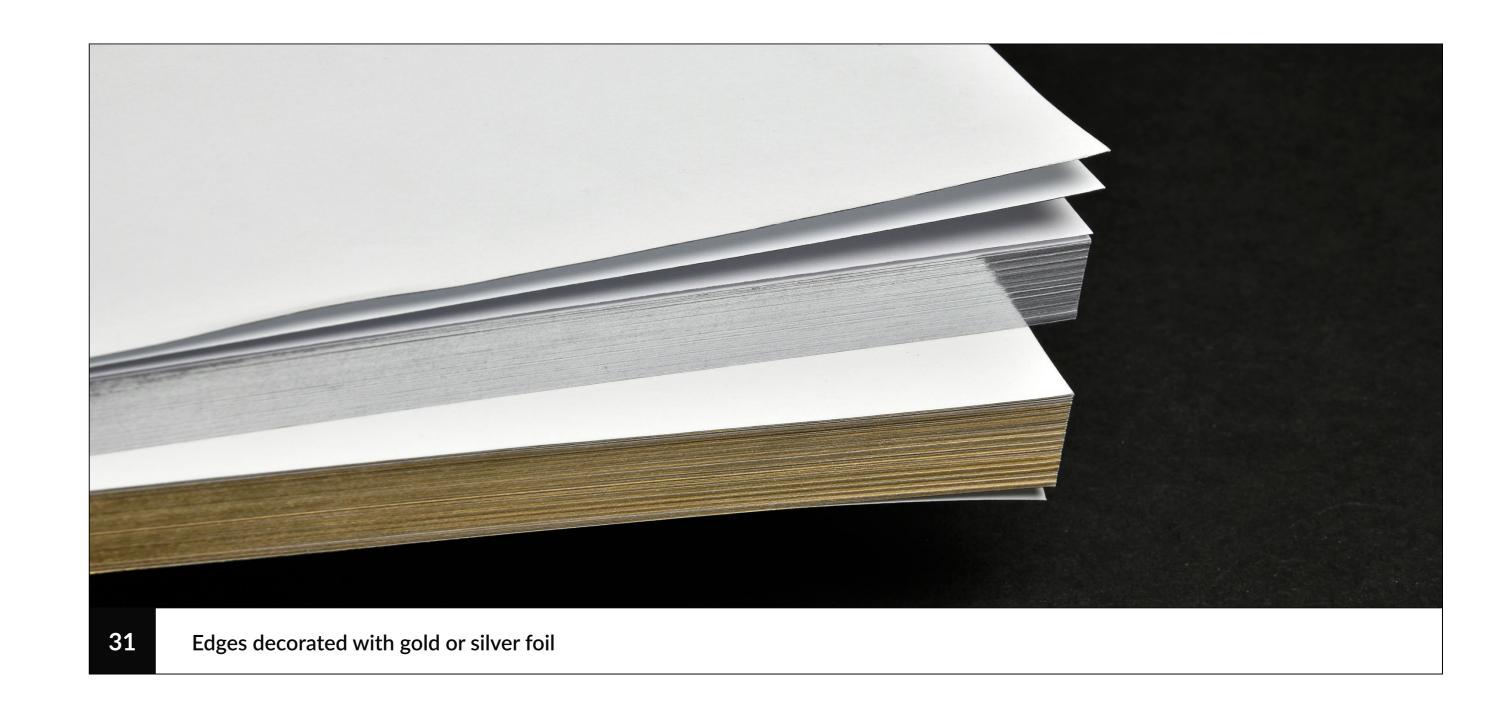

# Decorated fore-edge

They are the perfect complement to the design of the planner. They can present an original colorful pattern design, or be fully decorated with silver or gold

Decorated fore-edge personalised planner | Eblis B&L