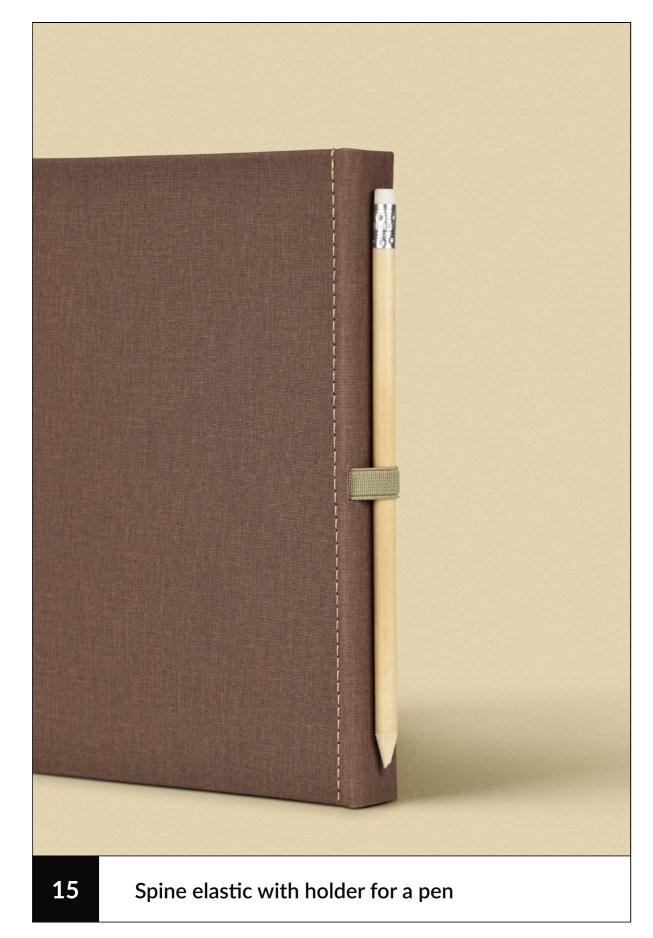

## Elastic and Ribbon

We offer up to 14 variants of 10 or 1.7 mm bookmark ribbons and elastic bands, with various possibilities of fastening.

**Elastic** 

personalised planner | Eblis B&L p. 09

Elastic

personalised planner | Eblis B&L p. 10