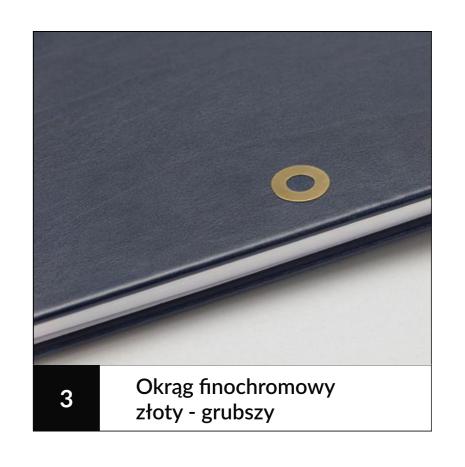

### Metal badge

The decorative badge can be silver or gold - we offer 7 types of badges with different arrangements and functions.

Metal badge personalised planner | Eblis B&L

Personalised engraving personalised planner | Eblis B&L