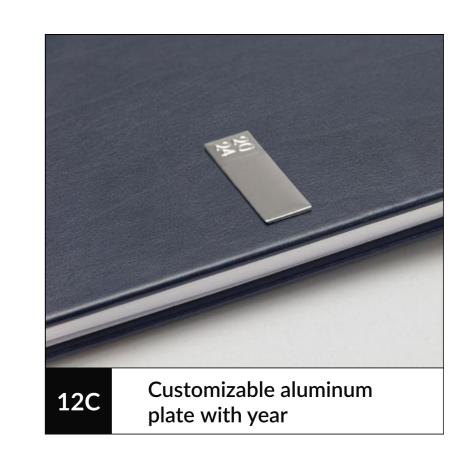

### Metal badge

The decorative badge can be silver or gold - we offer 7 types of badges with different arrangements and functions.

Metal badge personalised planner | Eblis B&L

Personalised engraving personalised planner | Eblis B&L