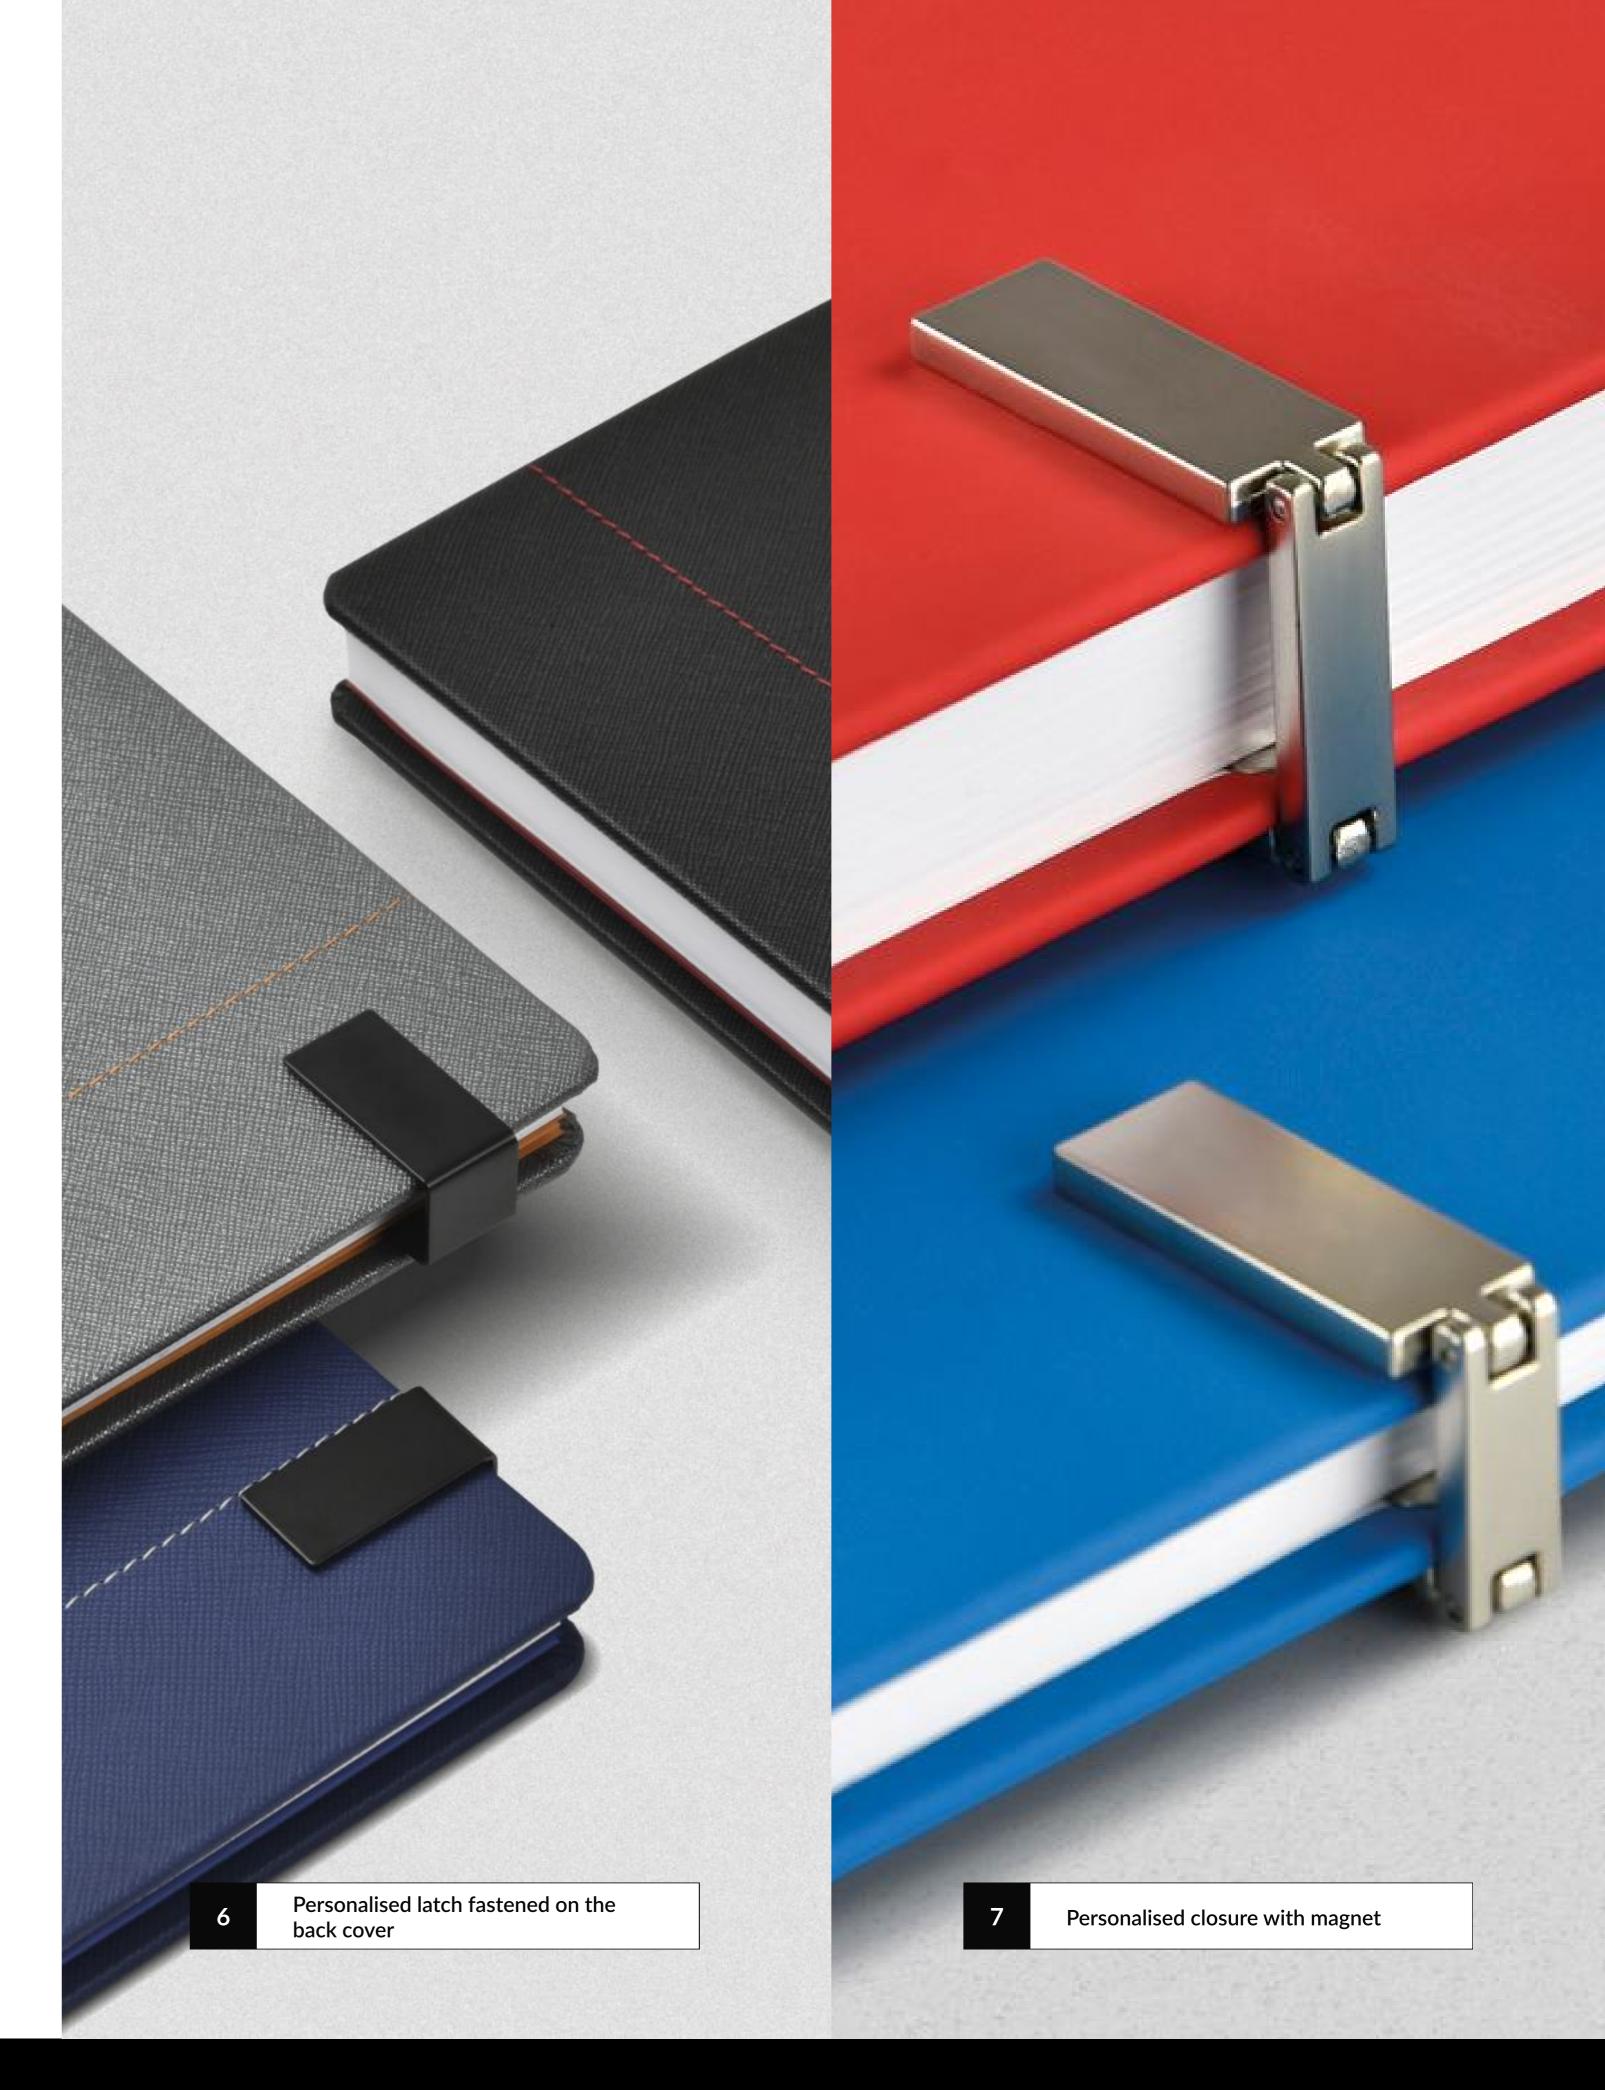

## Metal closure

A stylish alternative for elastic closures. With a hinge and safety magnet.

Metal closure personalised planner | Eblis B&L