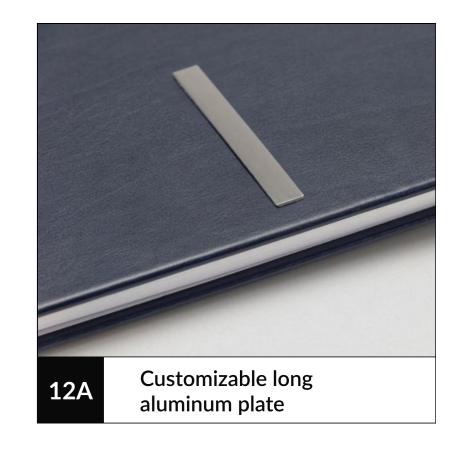

### Metal badge

The decorative badge can be silver or gold - we offer 7 types of badges with different arrangements and functions.

Metal badge personalised planner | Eblis B&L

Personalised engraving personalised planner | Eblis B&L