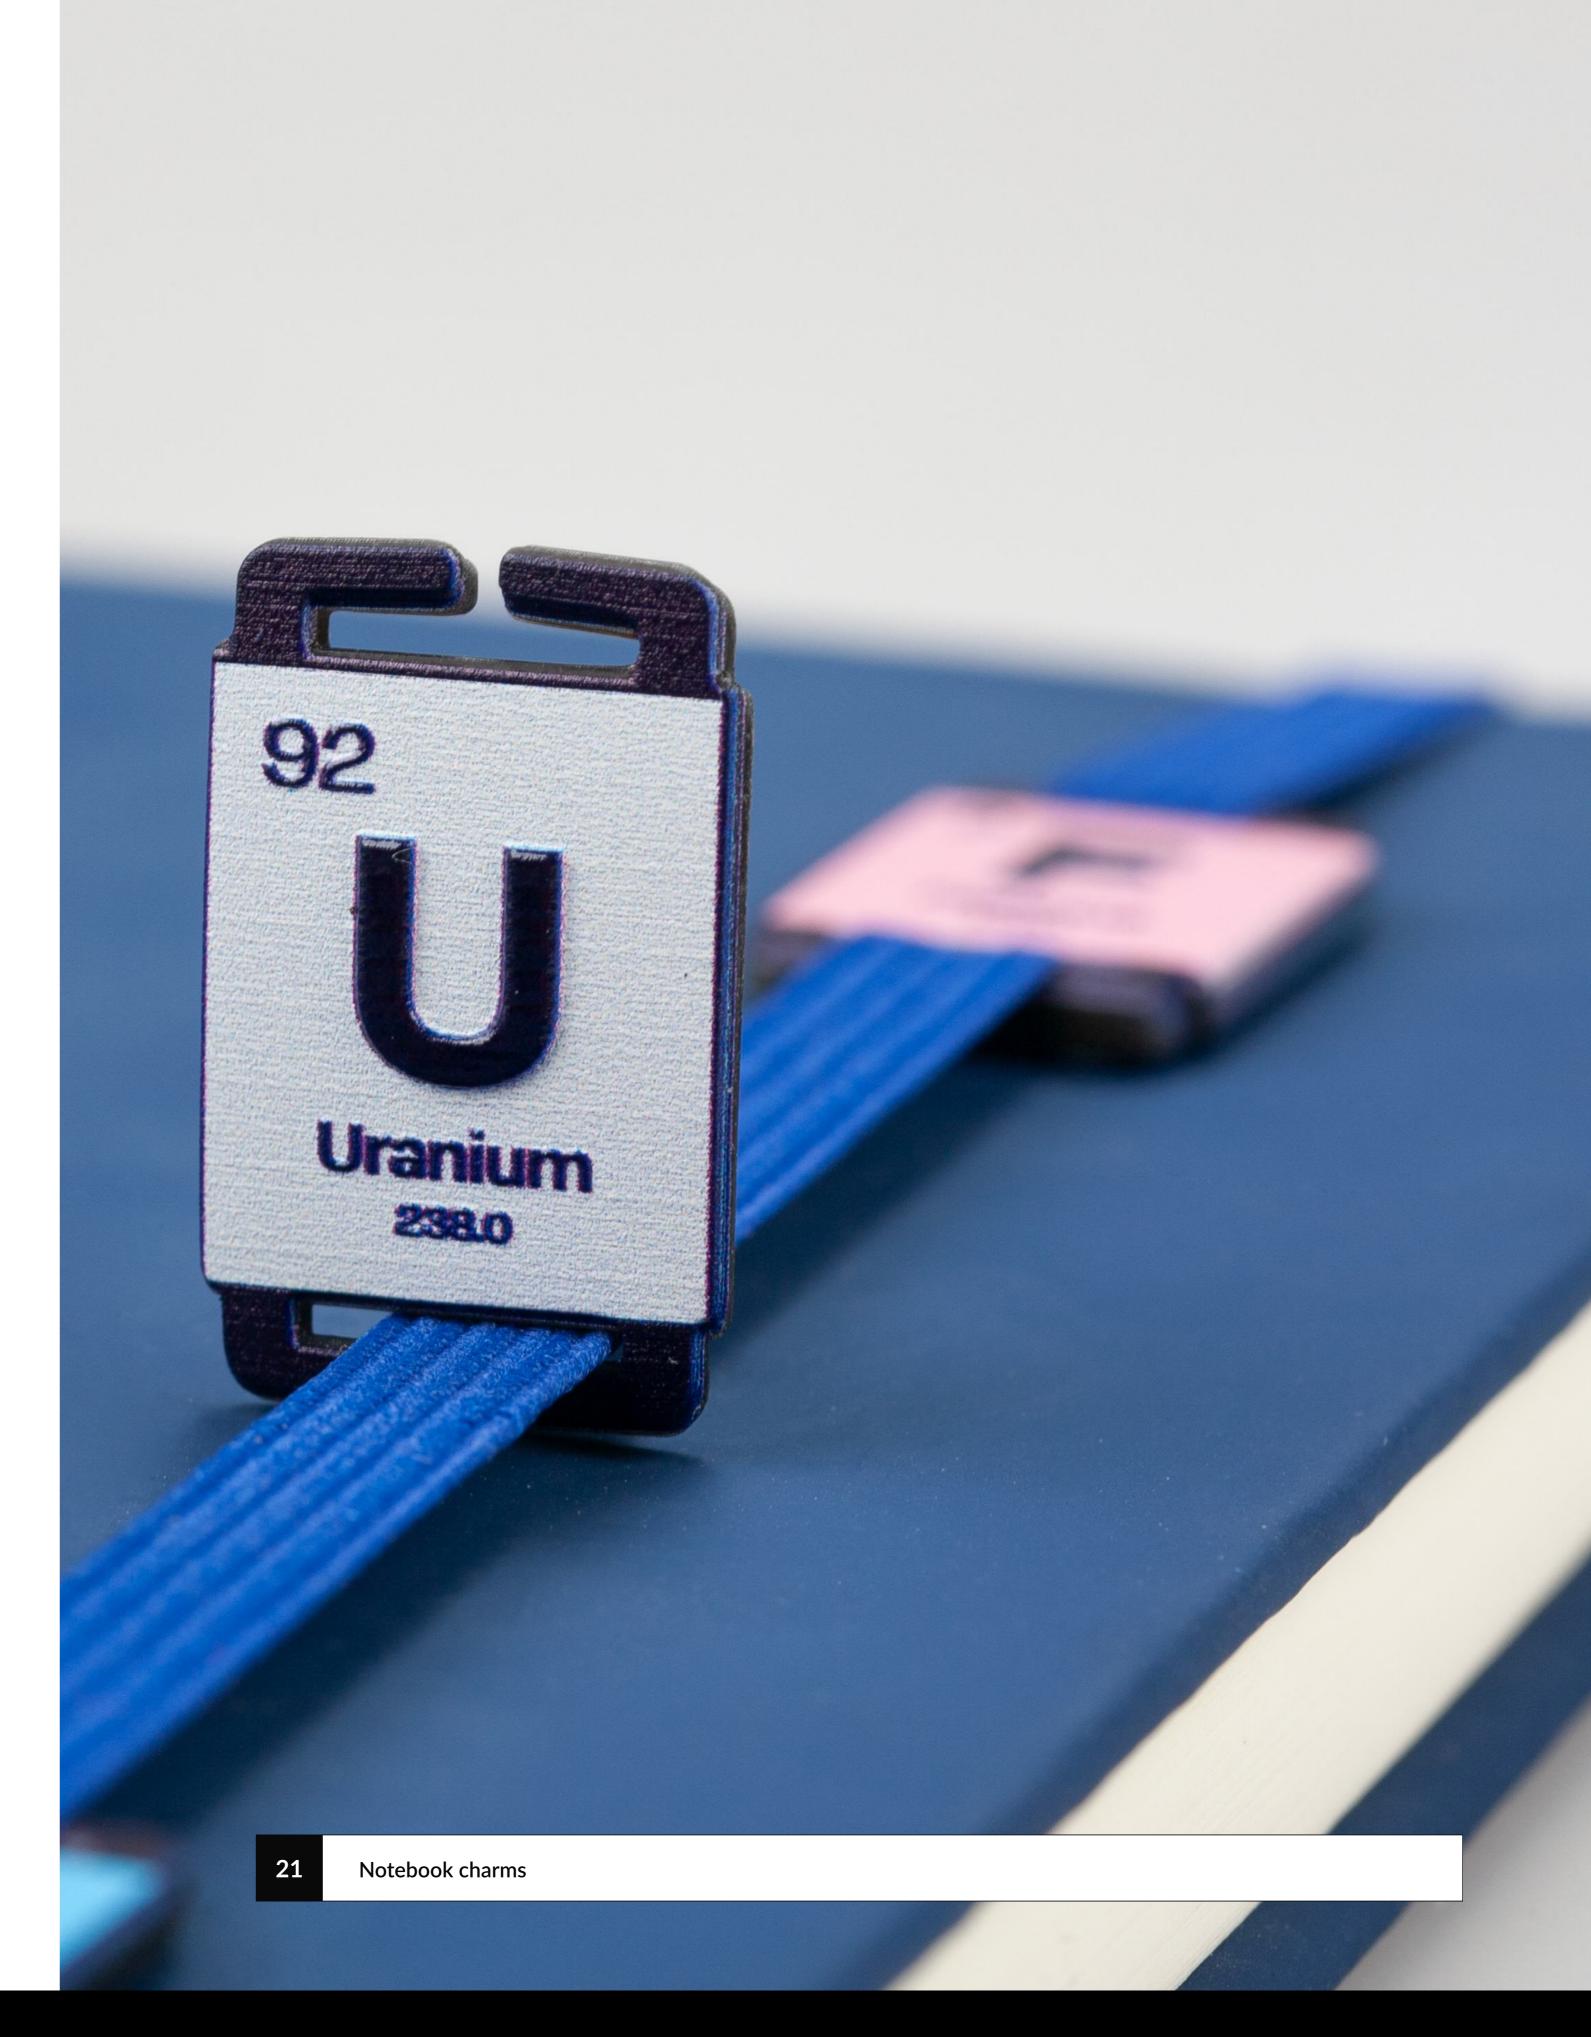

## Notebook charms

Personalised charms attached to the rubber are an accessory that you can quickly attach yourself.

**CLICK TO DISCOVER CHARMS** 

Notebook charms personalised planner | Eblis B&L