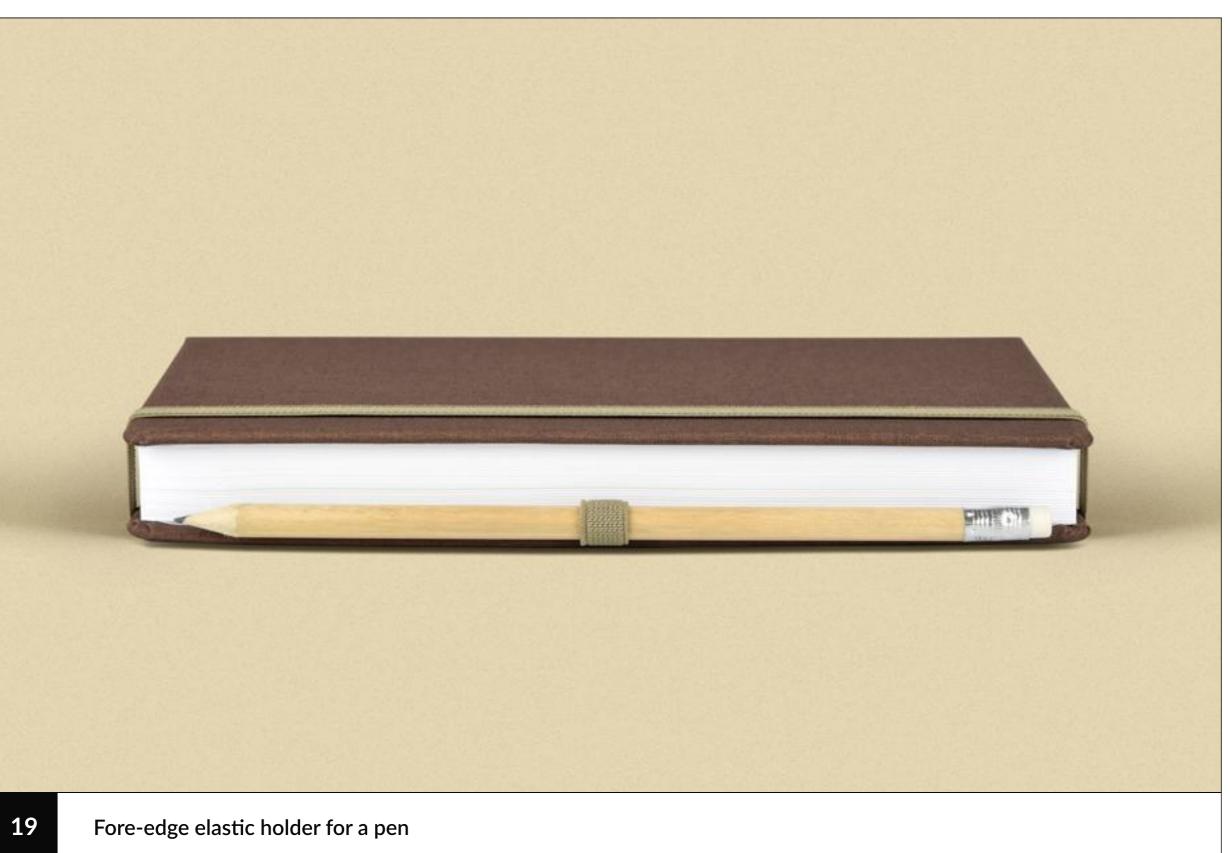

## Elastic and Ribbon

We offer up to 14 variants of 10 or 1.7 mm bookmark ribbons and elastic bands, with various possibilities of fastening.

**Elastic** 

personalised planner | Eblis B&L p. 09

Elastic

personalised planner | Eblis B&L p. 10