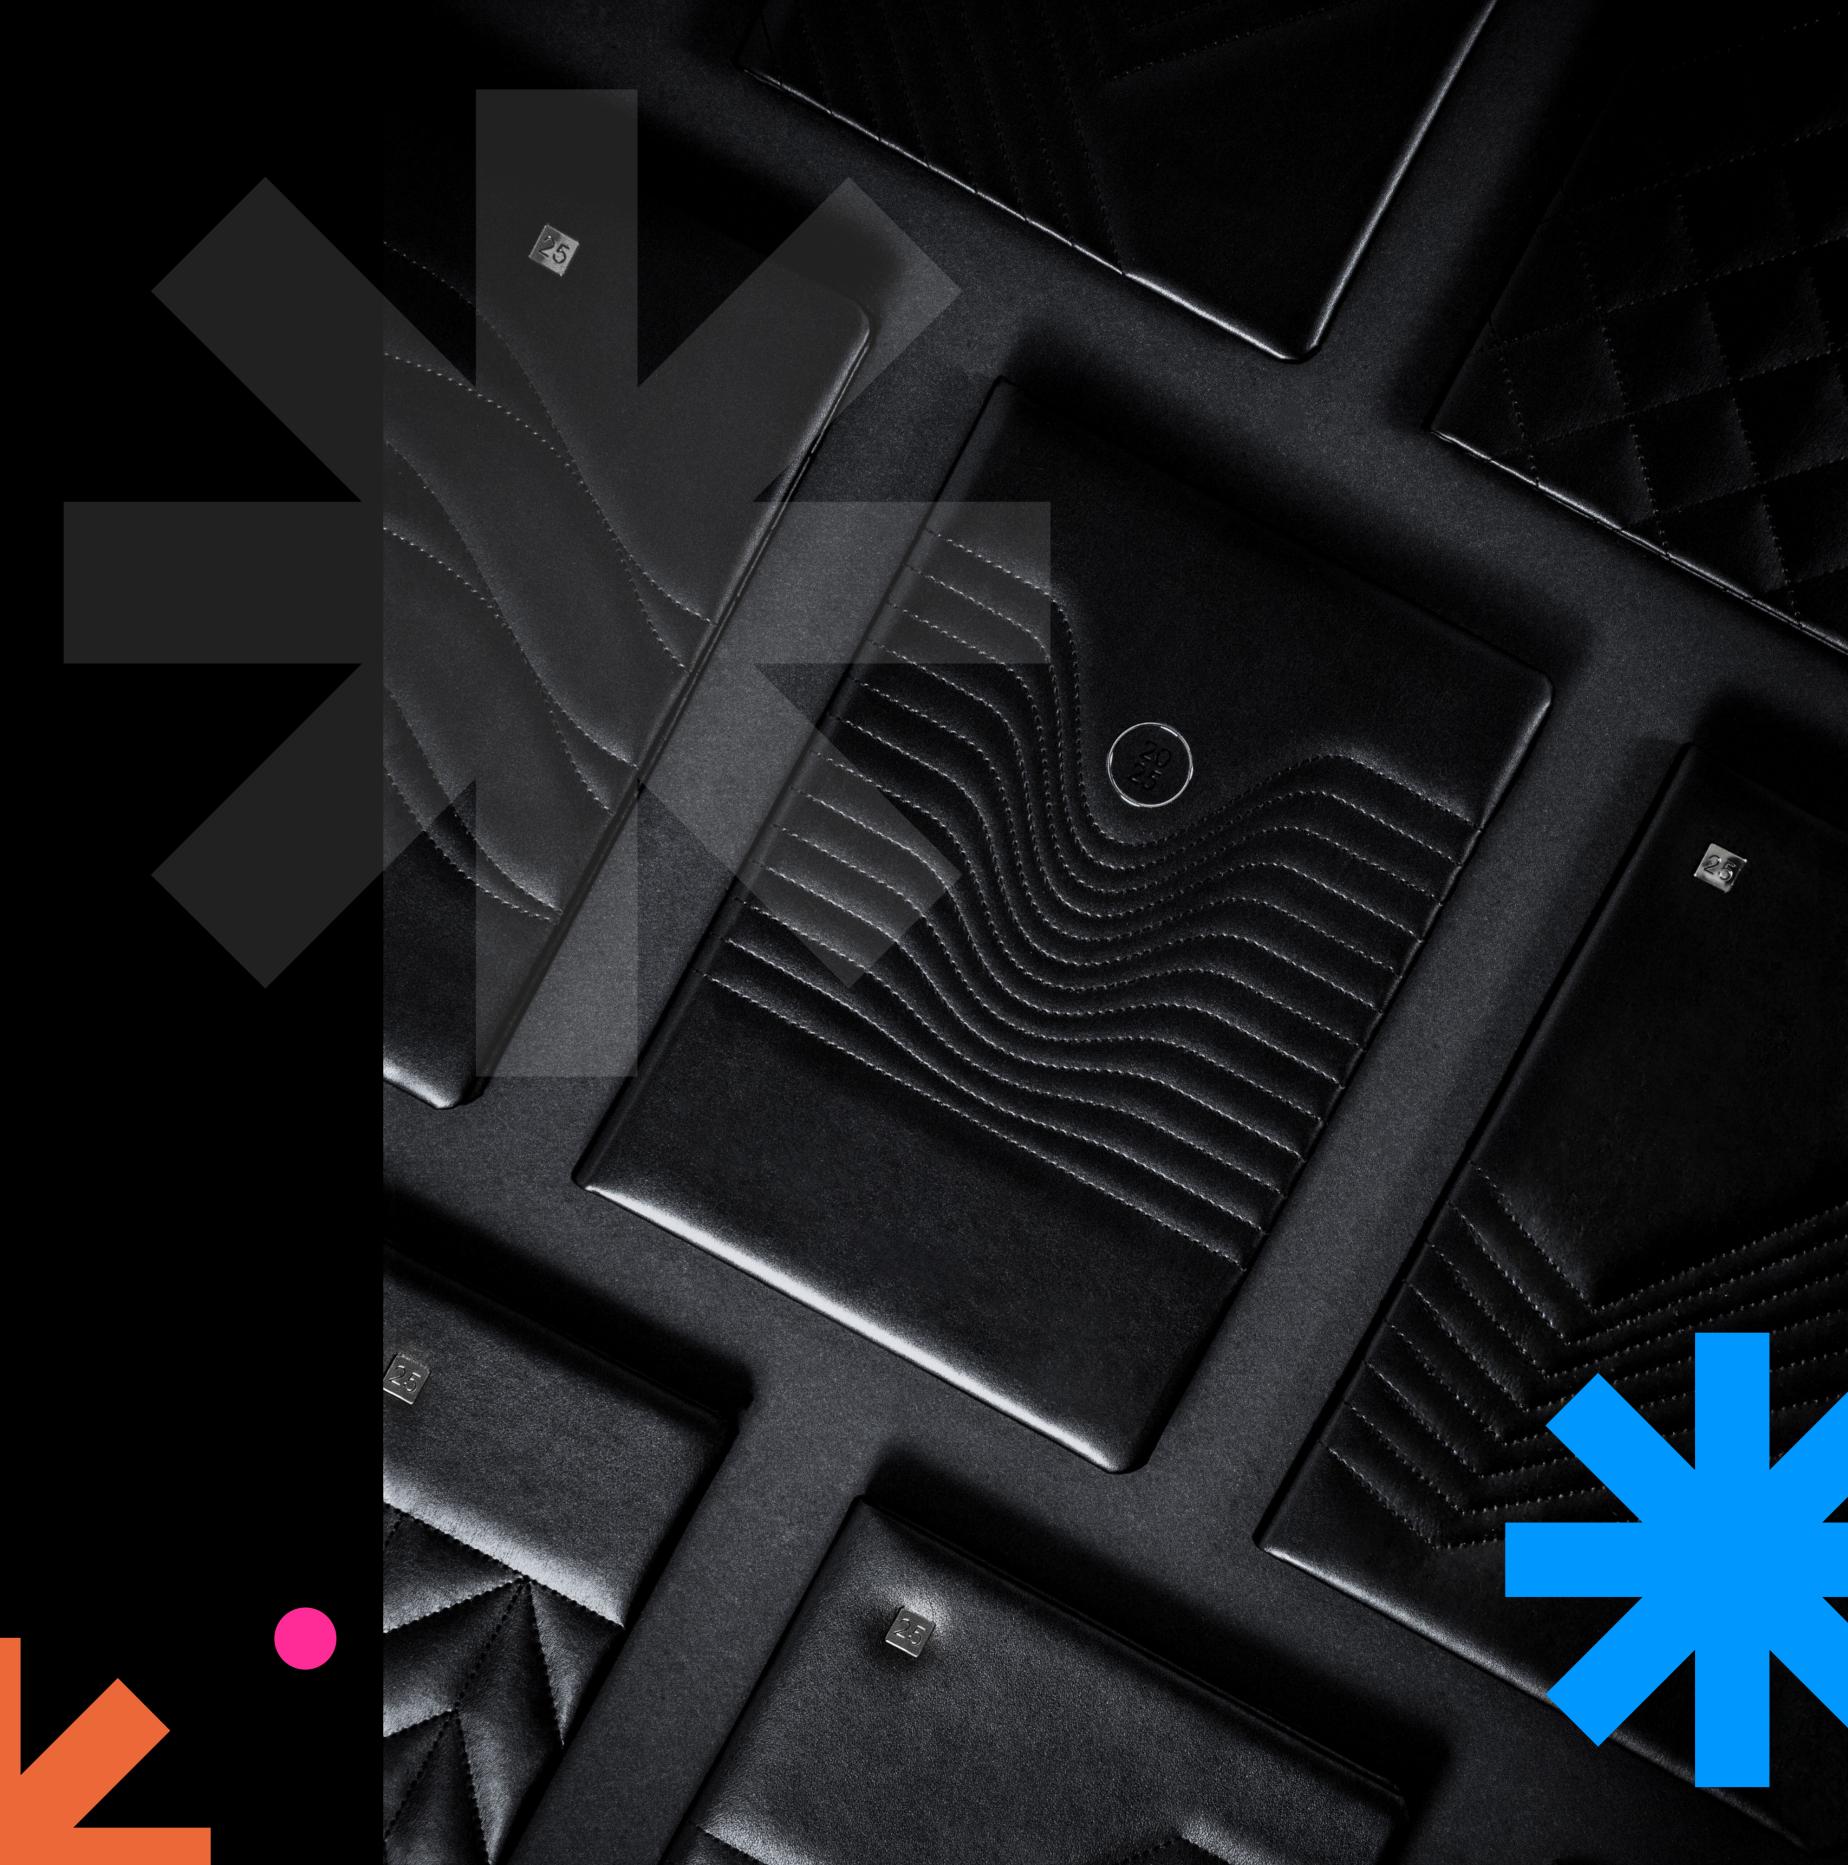

# What are the possibilities?

| circles            | p. 03 |
|--------------------|-------|
| metal closures     | p. 05 |
| metal badges       | p. 06 |
| veneer             | p. 08 |
| elastic closures   | p. 09 |
| planner charms     | p. 11 |
| metallic stickers  | p. 12 |
| clasp closure      | p. 13 |
| fore-edge dyeing   | p. 14 |
| inside additionals | p. 15 |
| package            | p. 21 |

### Cricles

Decorative circles can be made with bamboo, silver, copper or with pine seed inside.

personalised planner | Eblis B&L p. 03

Cricles personalised planner | Eblis B&L