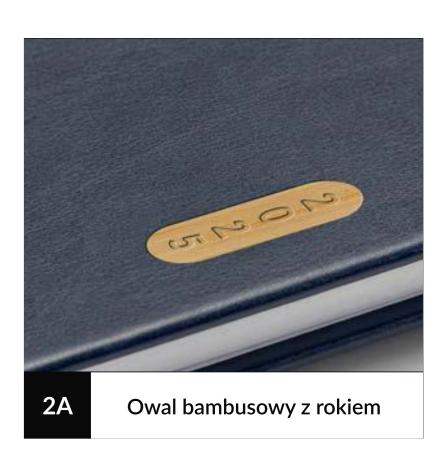

### Cricles

Decorative circles can be made with bamboo, silver, copper or with pine seed inside.

personalised planner | Eblis B&L p. 03

Cricles personalised planner | Eblis B&L