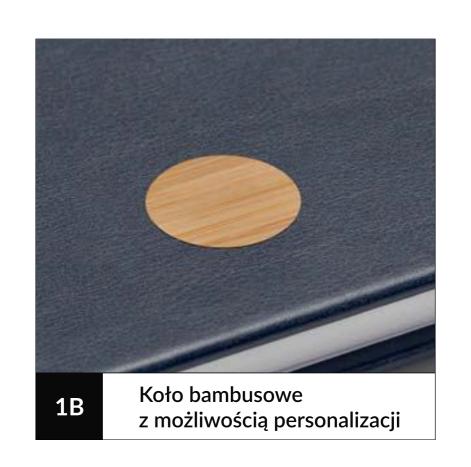

### Cricles

Decorative circles can be made with bamboo, silver, copper or with pine seed inside.

personalised planner | Eblis B&L p. 03

Cricles personalised planner | Eblis B&L