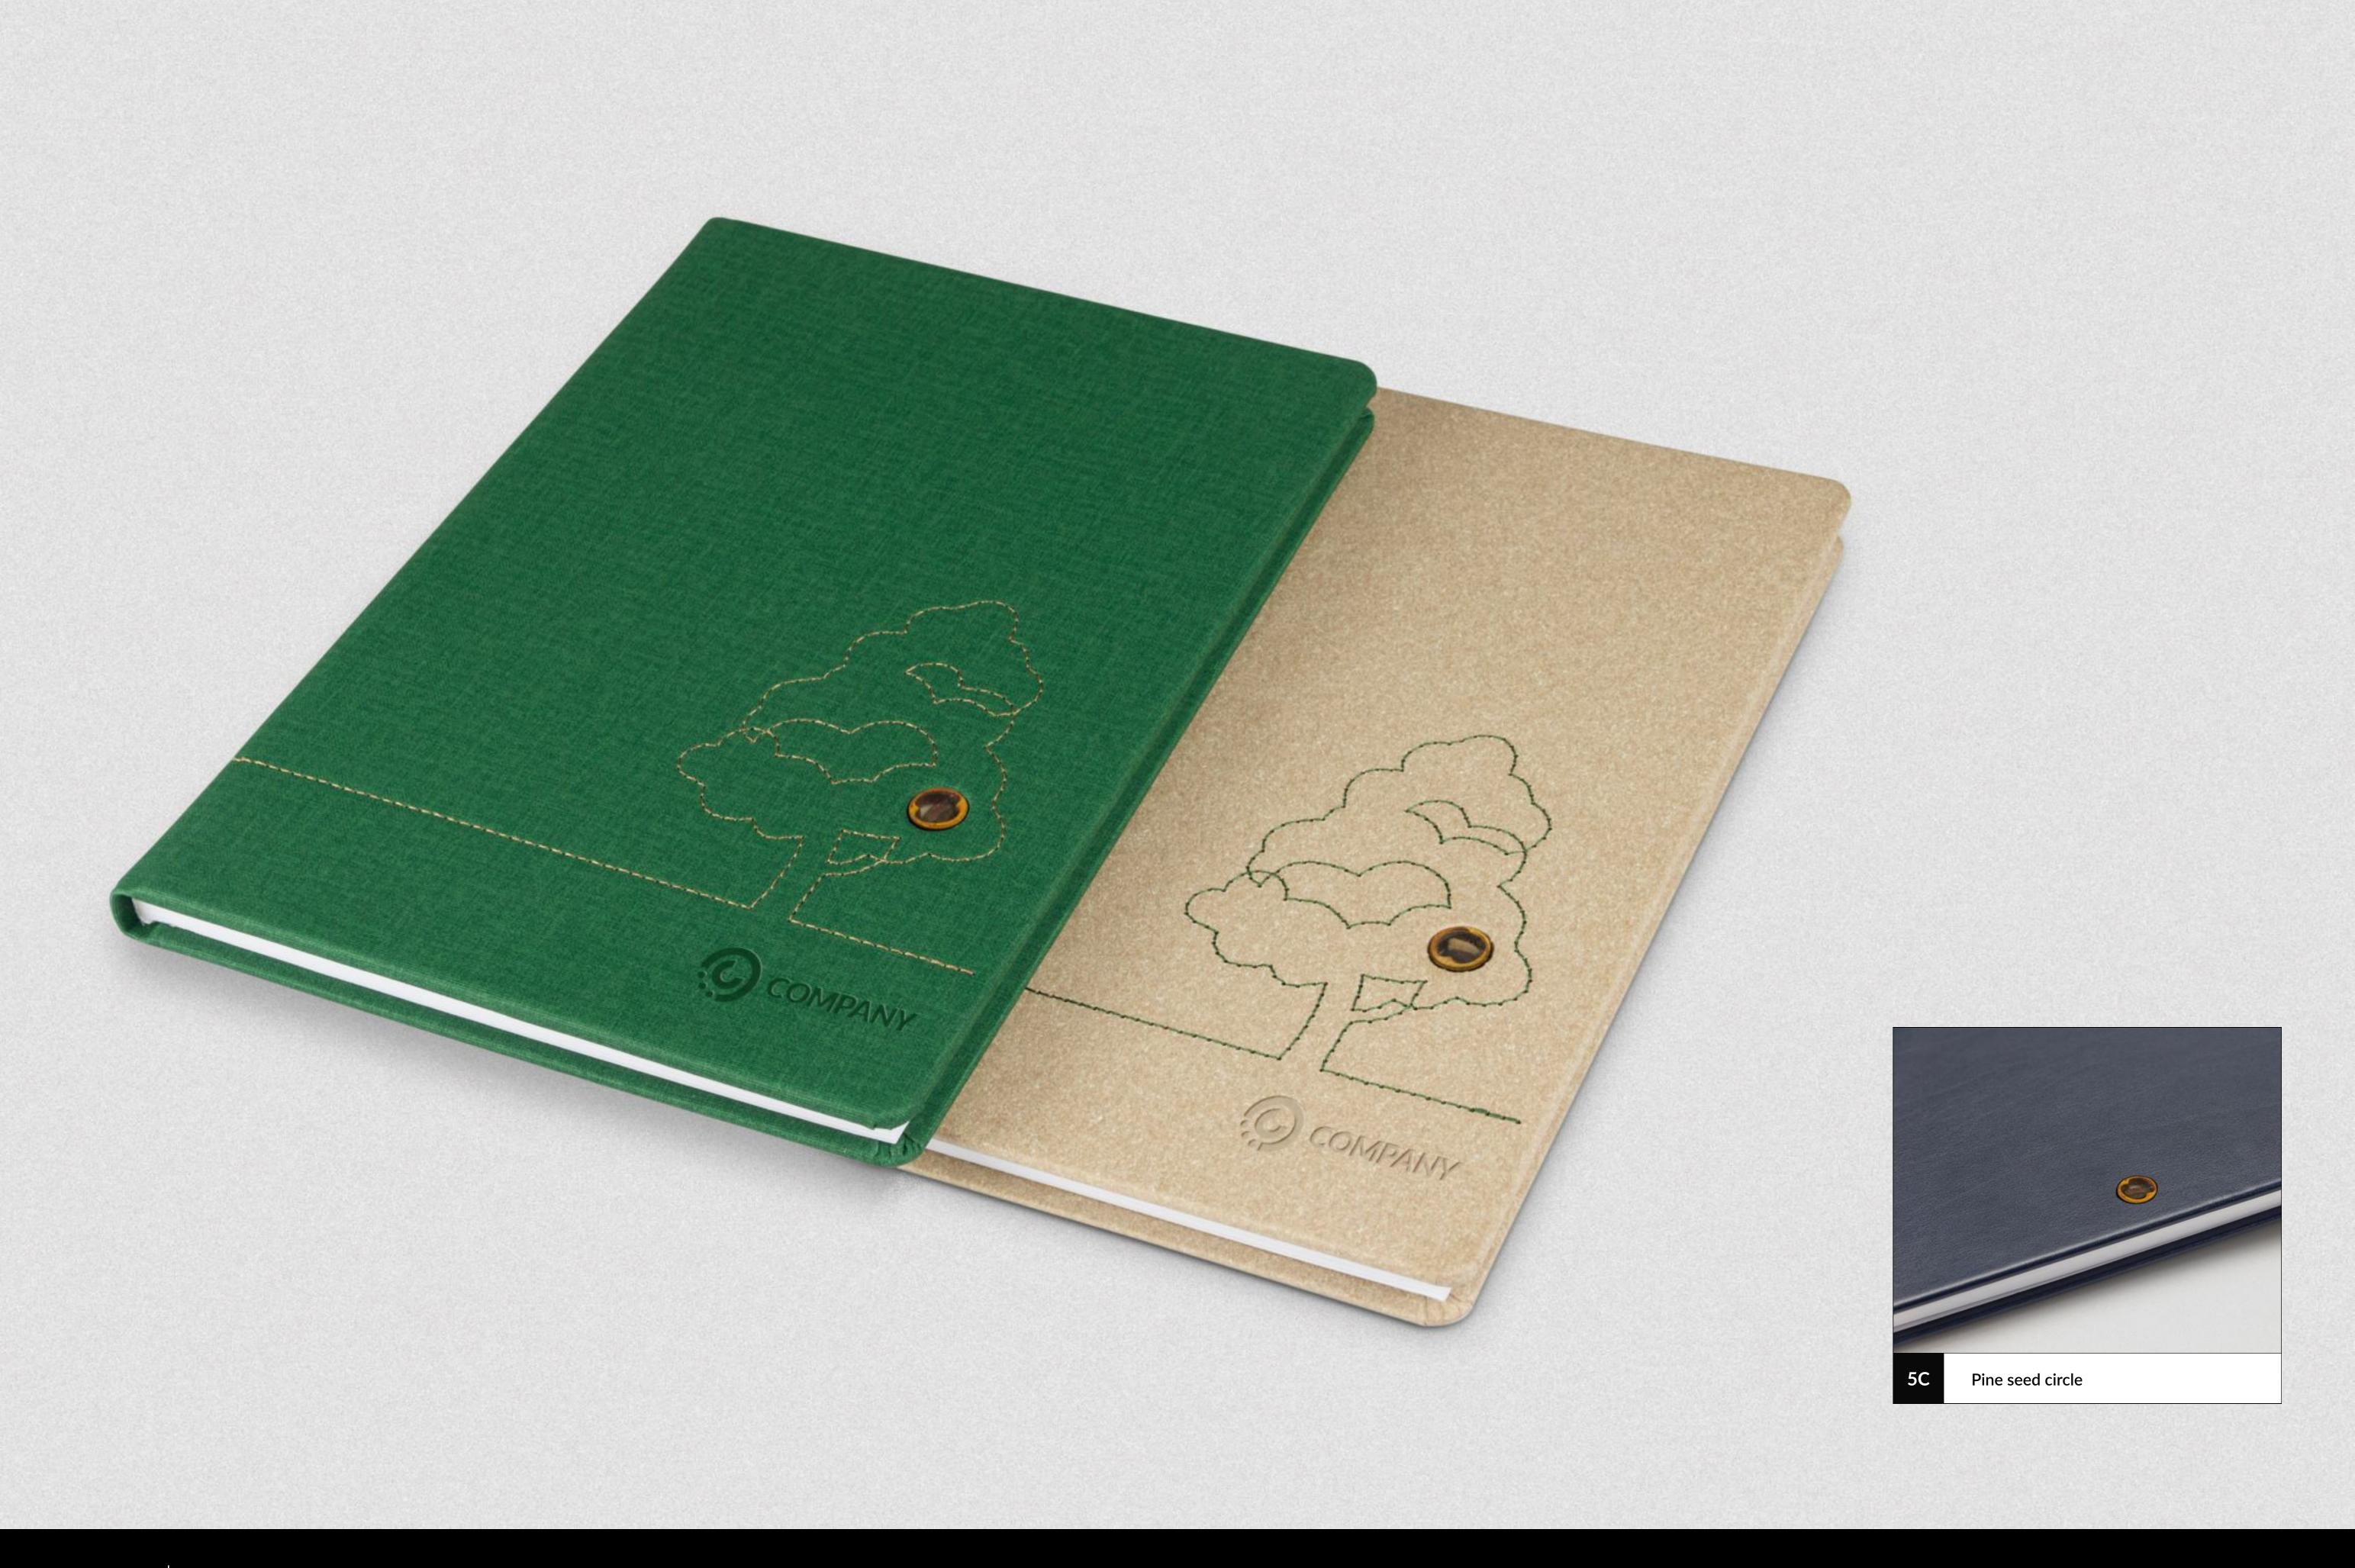

### Cricles

Decorative circles can be made with bamboo, silver, copper or with pine seed inside.

personalised planner | Eblis B&L p. 03

Cricles personalised planner | Eblis B&L