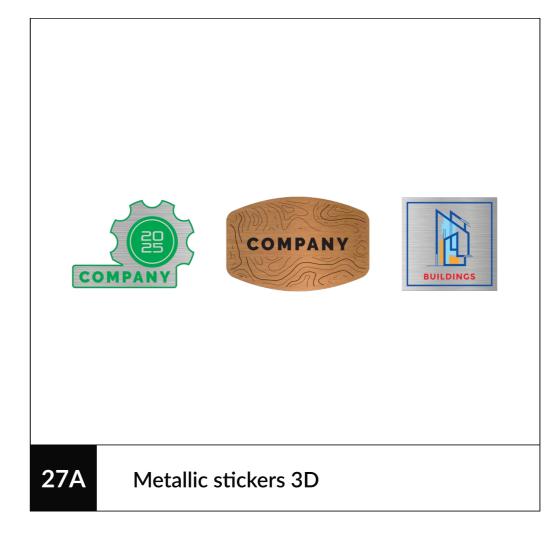

### Metallic stickers

With customizable shapes, colors, and prints, metallic stickers offer an affordable and showy way to cover personalise.

Metallic stickers personalised planner | Eblis B&L