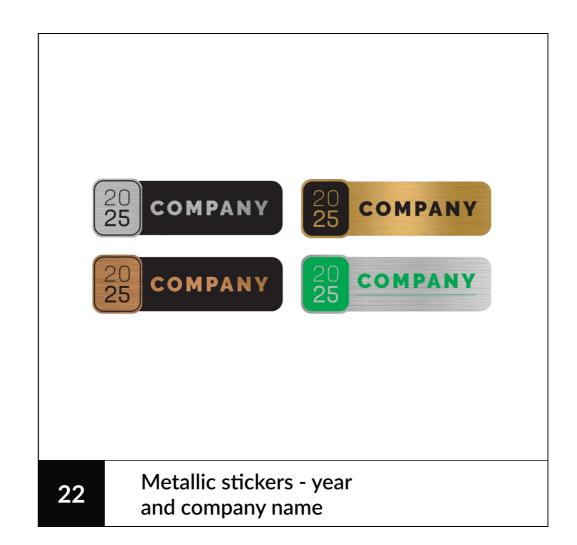

### Metallic stickers

With customizable shapes, colors, and prints, metallic stickers offer an affordable and showy way to cover personalise.

Metallic stickers personalised planner | Eblis B&L