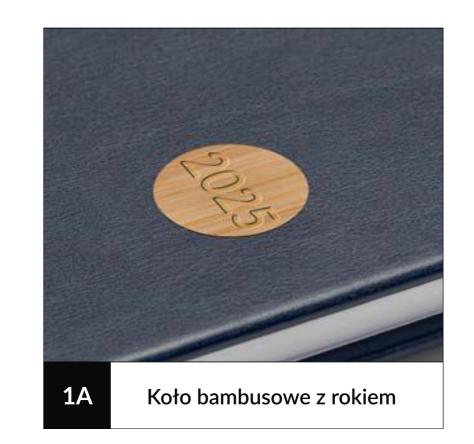

### Cricles

Decorative circles can be made with bamboo, silver, copper or with pine seed inside.

personalised planner | Eblis B&L p. 03

Cricles personalised planner | Eblis B&L