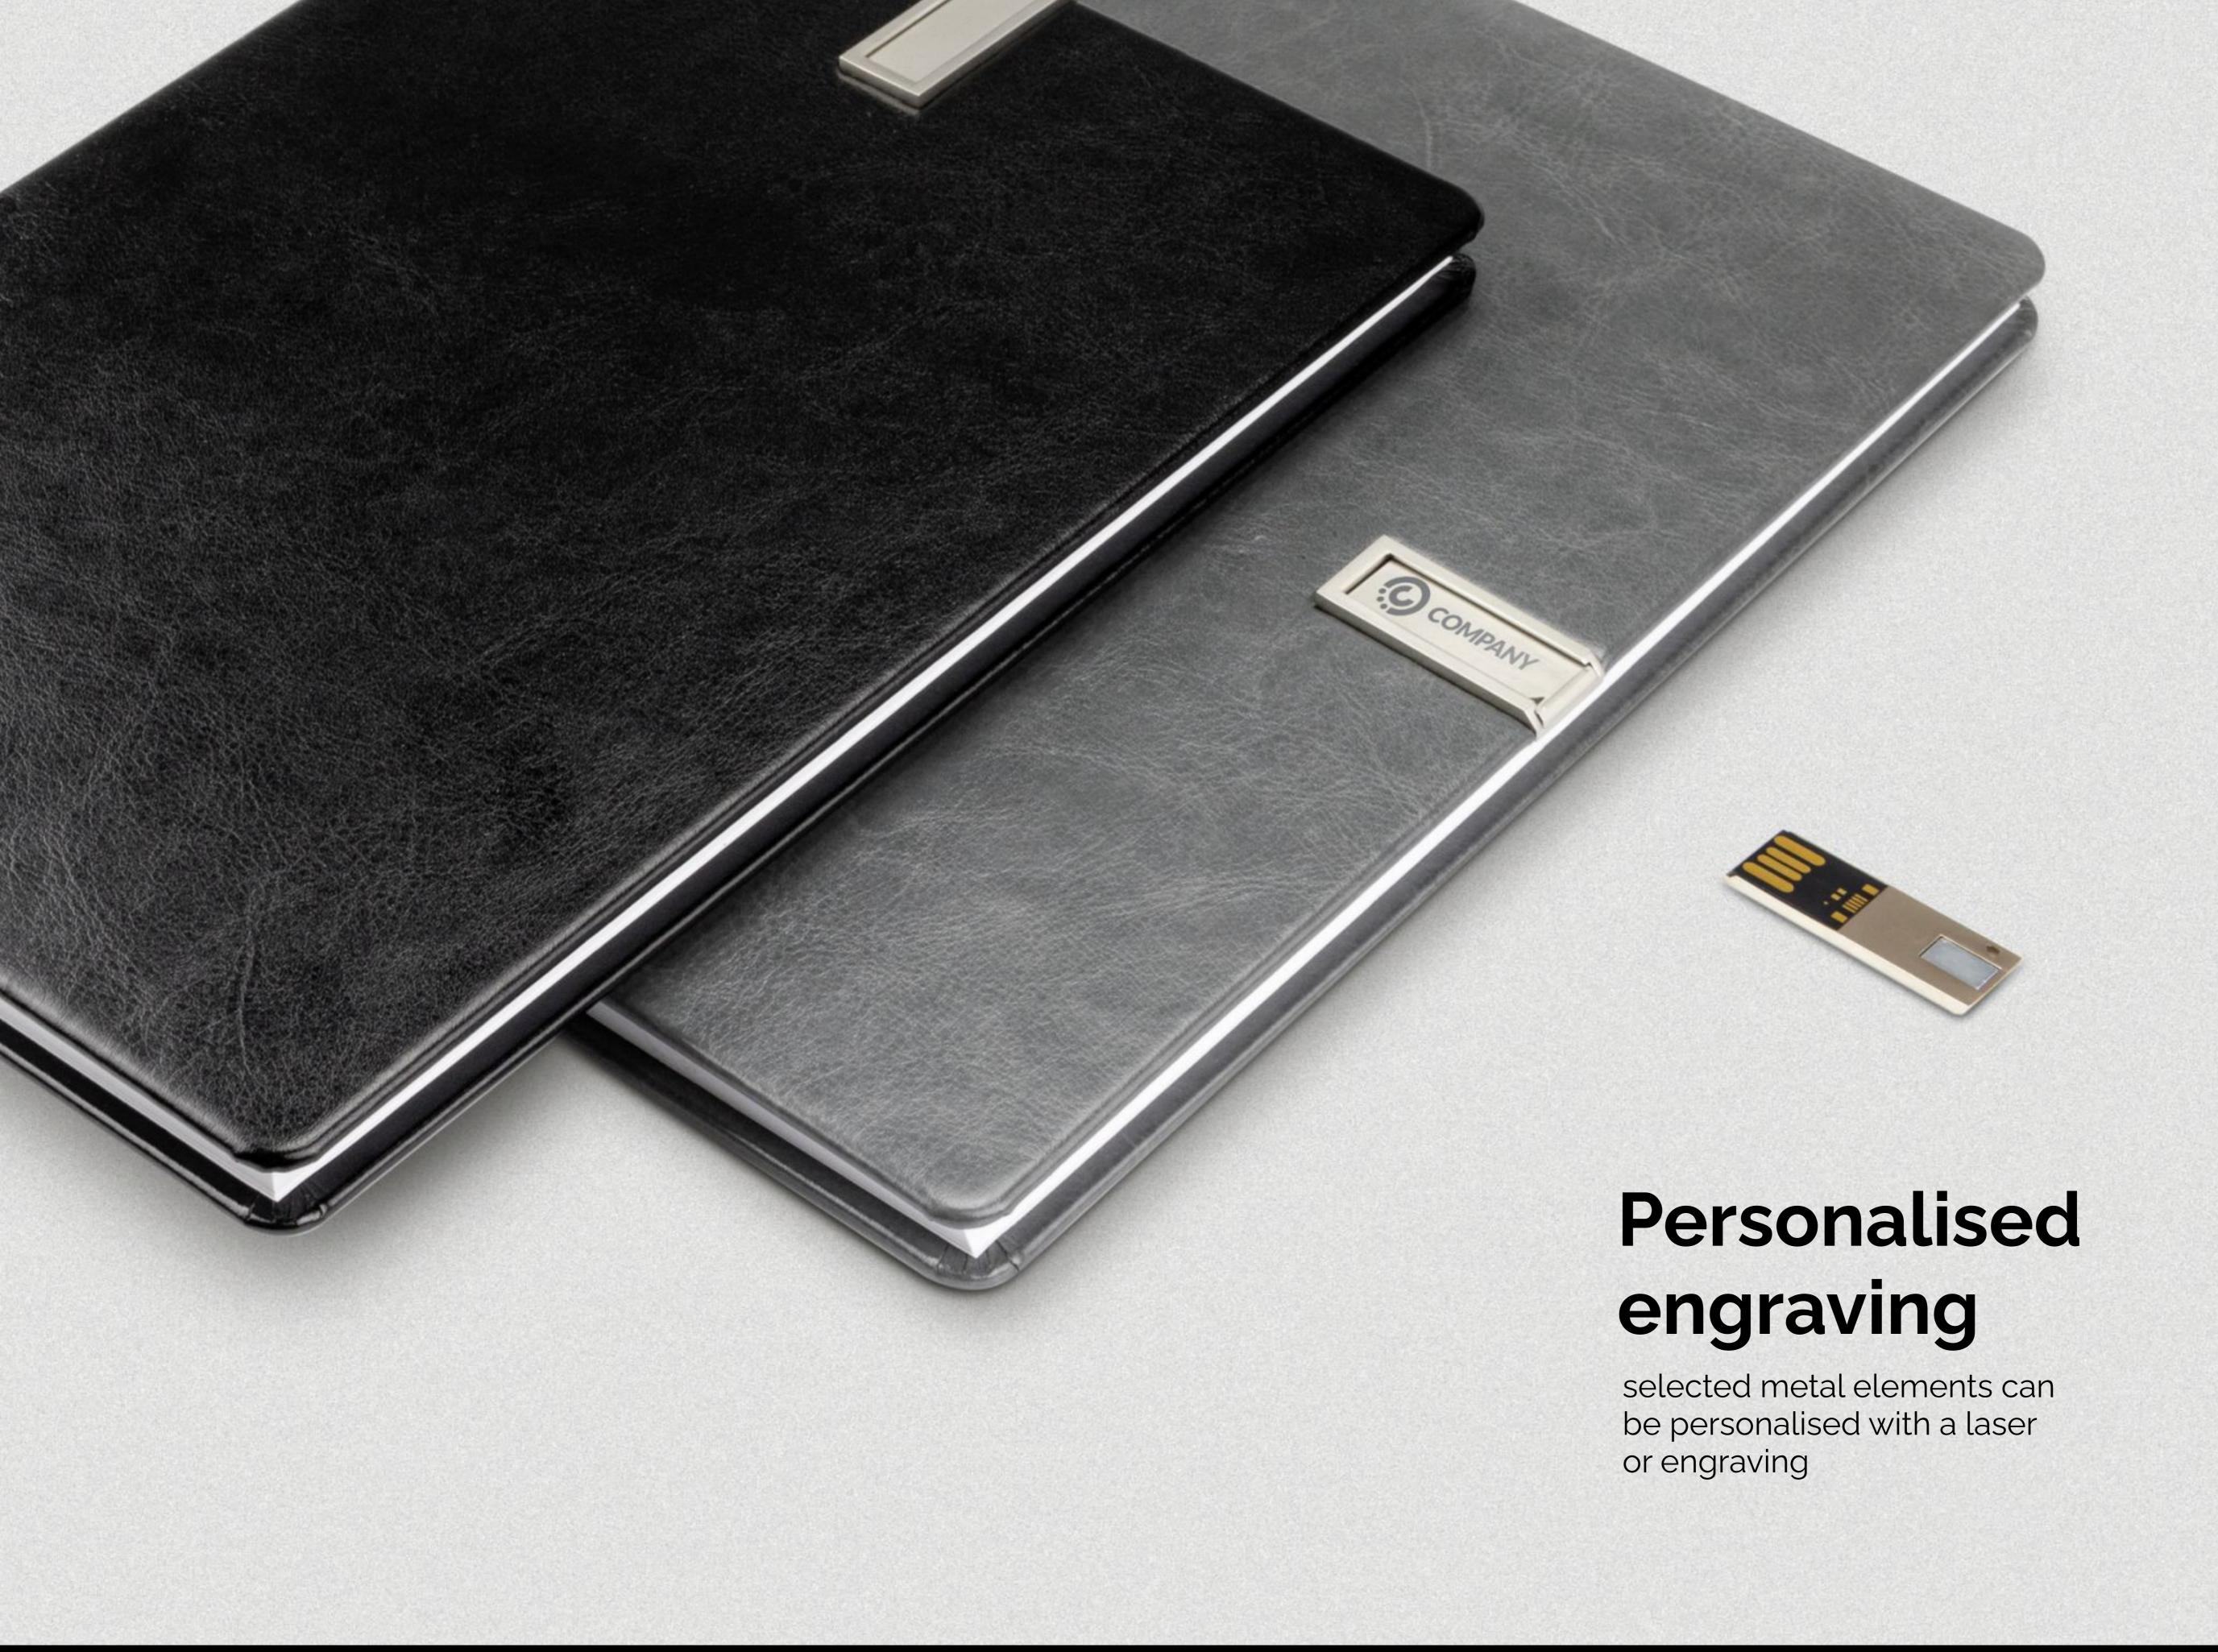

### Metal badge

The decorative badge can be silver or gold - we offer 7 types of badges with different arrangements and functions.

Metal badge personalised planner | Eblis B&L

Personalised engraving personalised planner | Eblis B&L