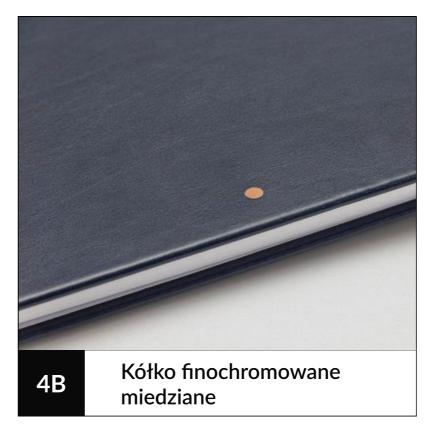

### Metal badge

The decorative badge can be silver or gold - we offer 7 types of badges with different arrangements and functions.

Metal badge personalised planner | Eblis B&L

Personalised engraving personalised planner | Eblis B&L