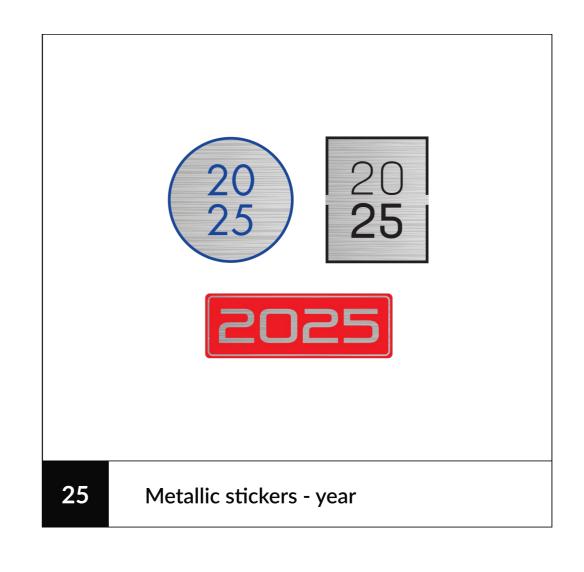

### Metallic stickers

With customizable shapes, colors, and prints, metallic stickers offer an affordable and showy way to cover personalise.

Metallic stickers personalised planner | Eblis B&L