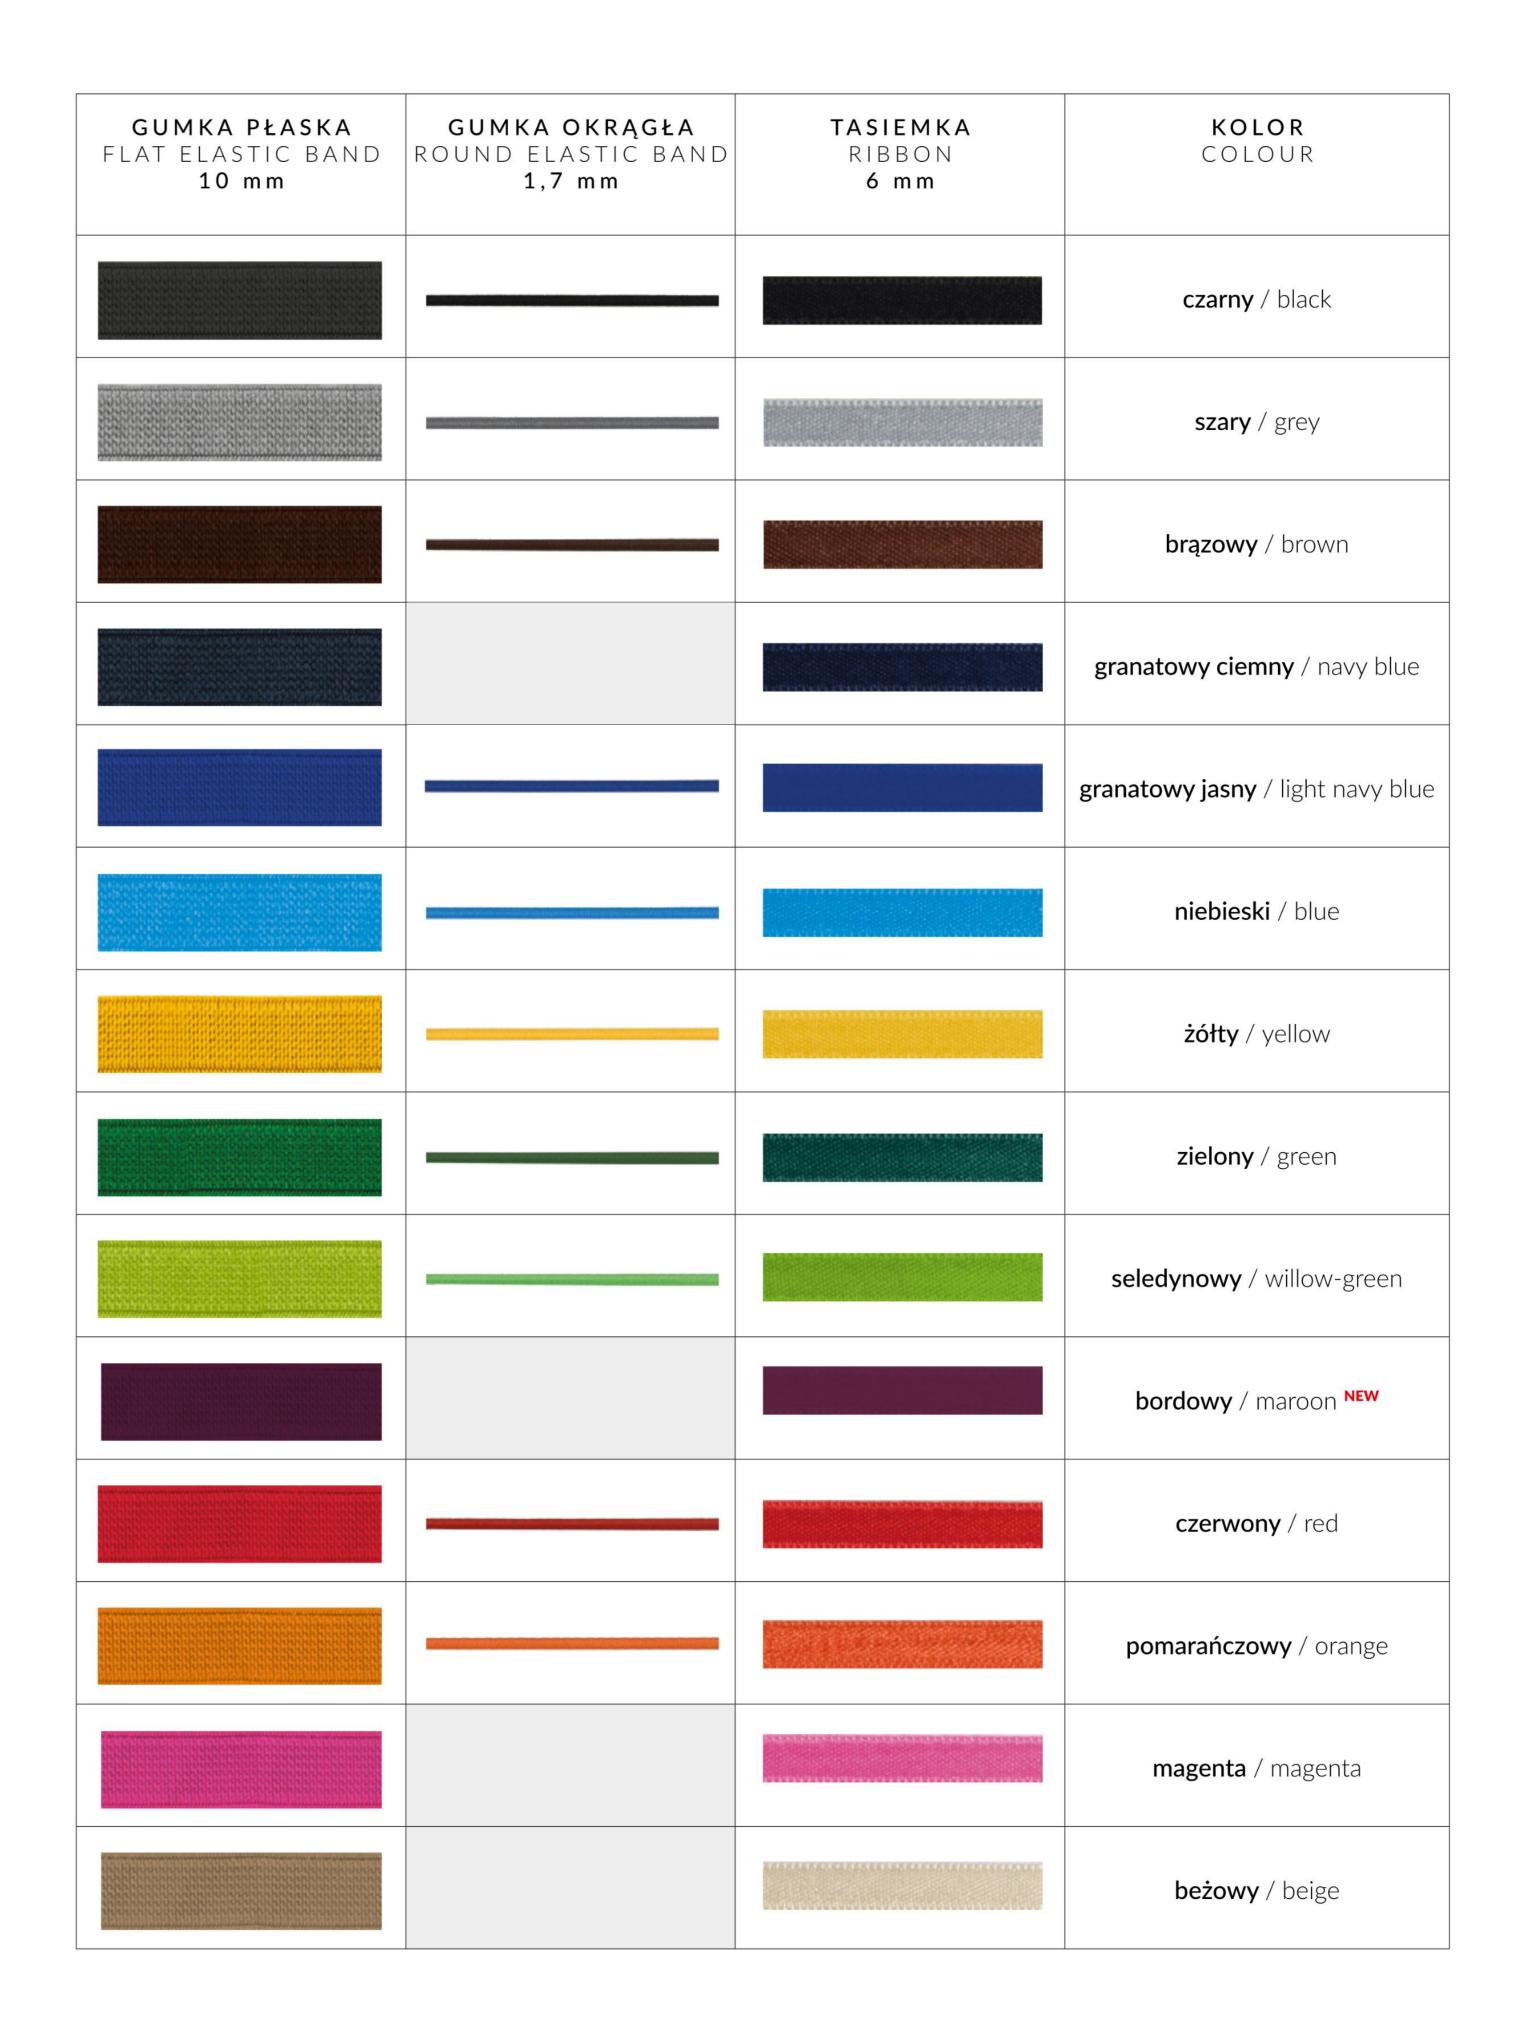

## Elastic and Ribbon

We offer up to 14 variants of 10 or 1.7 mm bookmark ribbons and elastic bands, with various possibilities of fastening.

**Elastic** 

personalised planner | Eblis B&L p. 09

Elastic

personalised planner | Eblis B&L p. 10