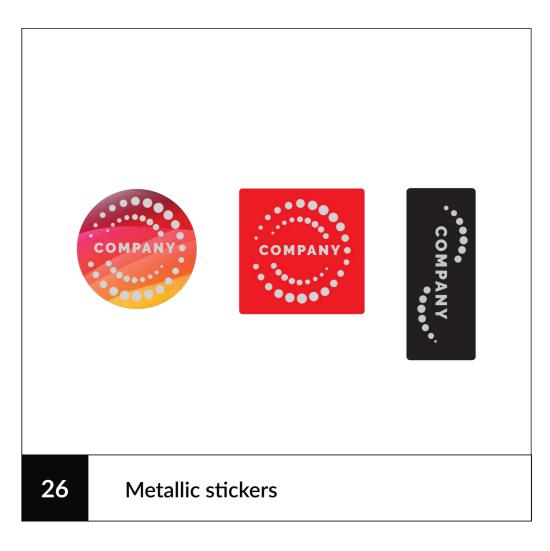

### Metallic stickers

With customizable shapes, colors, and prints, metallic stickers offer an affordable and showy way to cover personalise.

Metallic stickers personalised planner | Eblis B&L