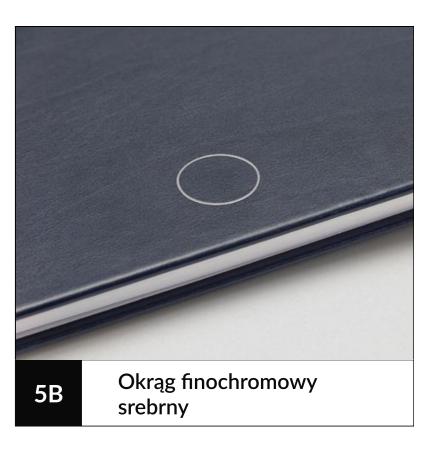

### Cricles

Decorative circles can be made with bamboo, silver, copper or with pine seed inside.

personalised planner | Eblis B&L p. 03

Cricles personalised planner | Eblis B&L