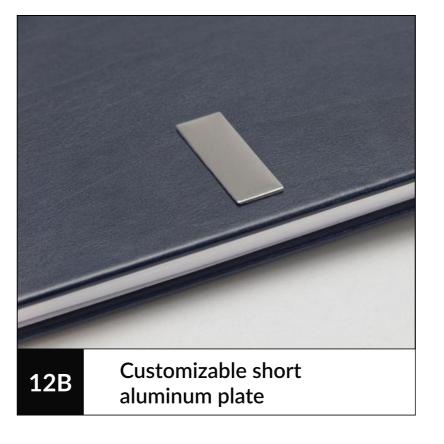

### Metal badge

The decorative badge can be silver or gold - we offer 7 types of badges with different arrangements and functions.

Metal badge personalised planner | Eblis B&L

Personalised engraving personalised planner | Eblis B&L