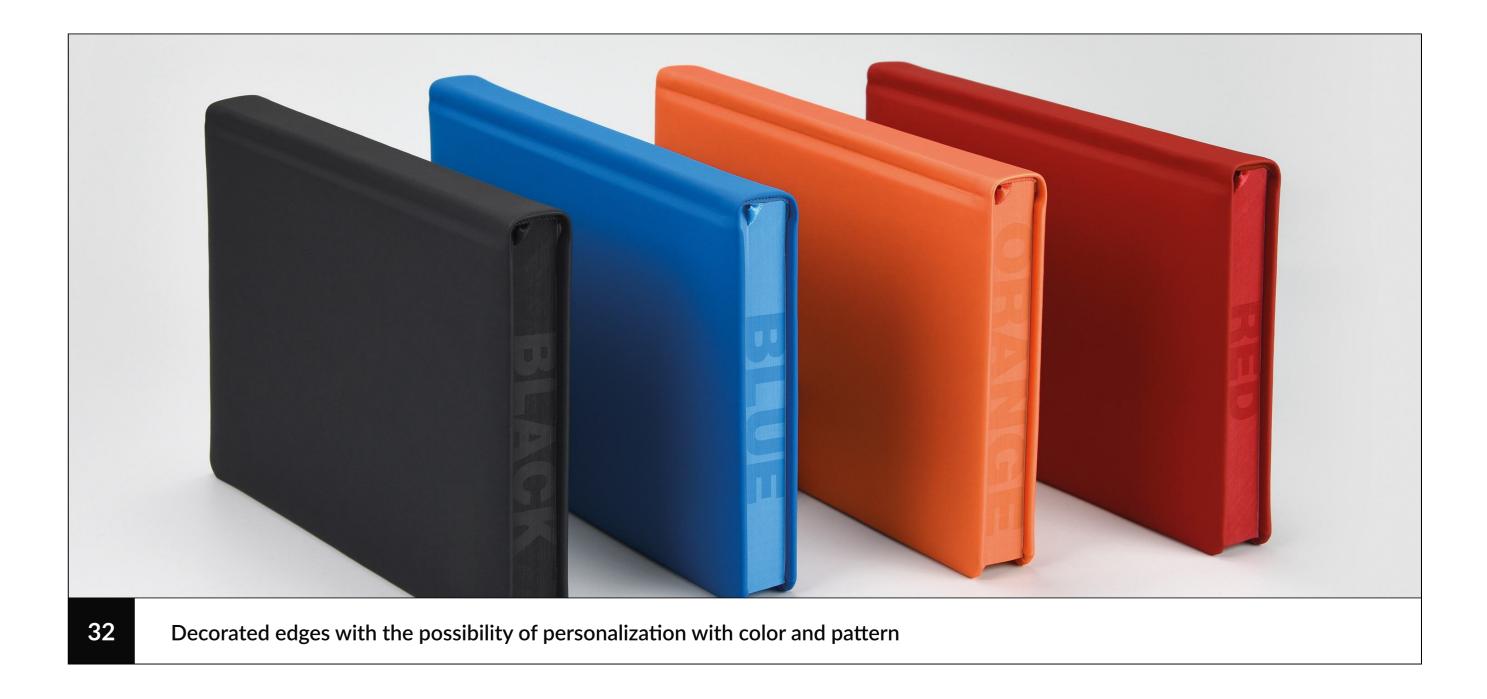

# Decorated fore-edge

They are the perfect complement to the design of the planner. They can present an original colorful pattern design, or be fully decorated with silver or gold

Decorated fore-edge personalised planner | Eblis B&L