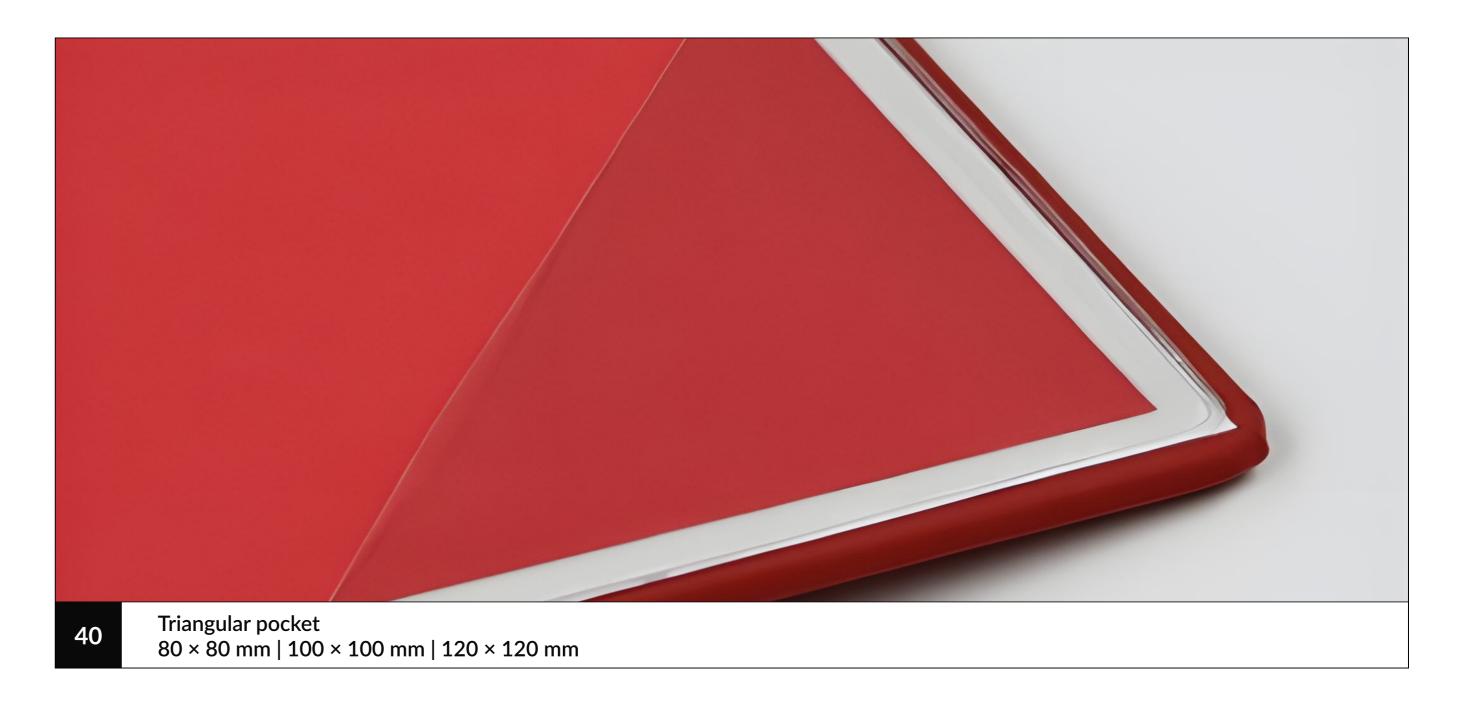

## Pocket for business cards

They are a kind of additional pocket attached to the inside of the planner cover, into which you can put memo cards, business cards or leaflets.