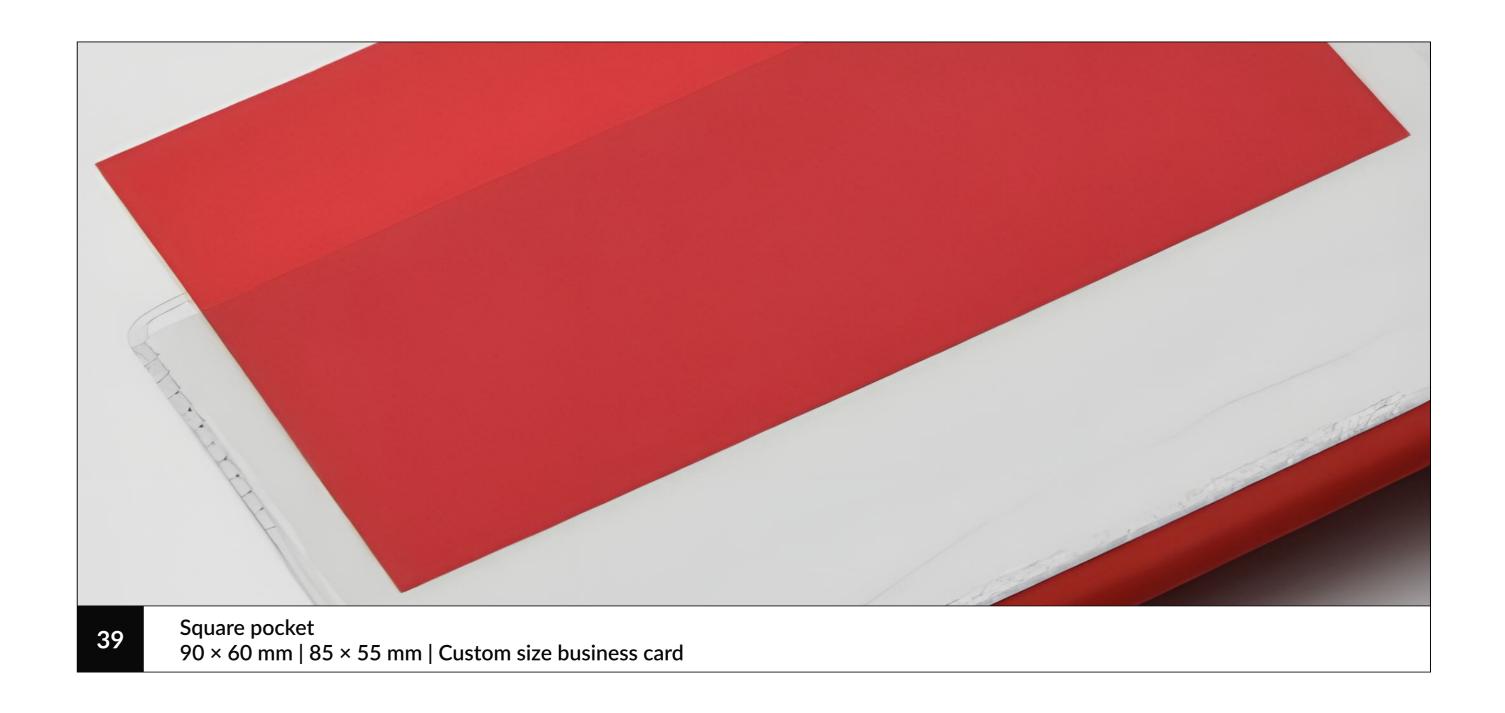

## Pocket for business cards

They are a kind of additional pocket attached to the inside of the planner cover, into which you can put memo cards, business cards or leaflets.