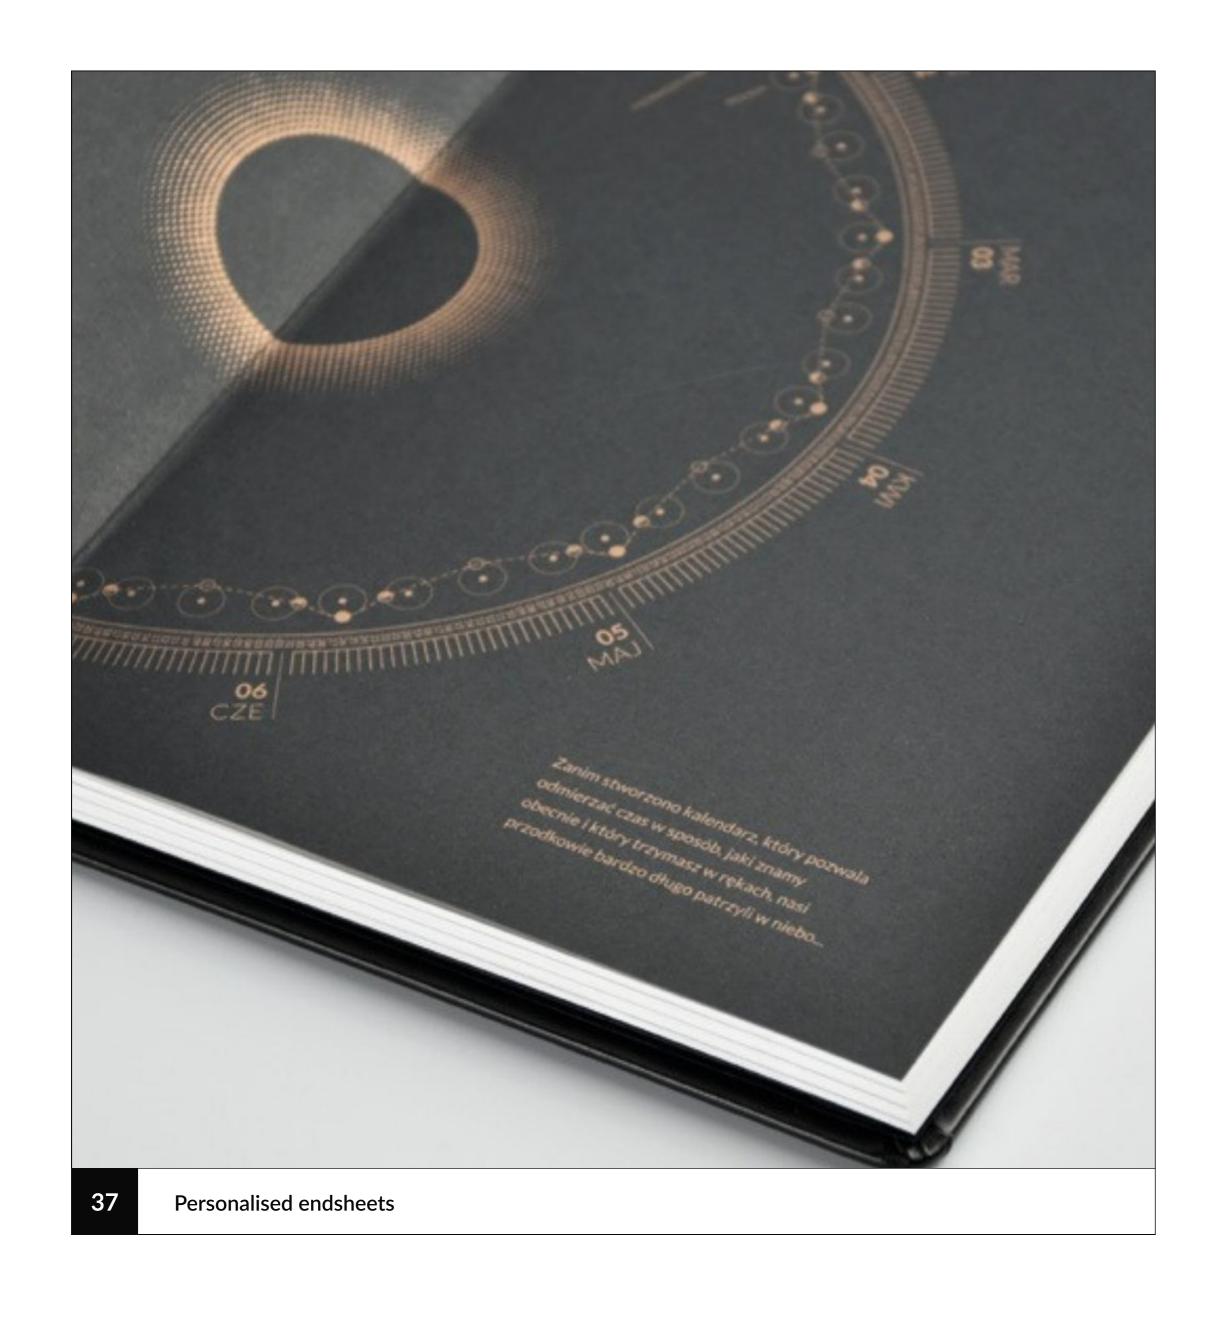

#### **Endsheets**

The type of decorative page is attached to the cover and the first or last page of your planner. In addition to the original design, it can be with an additional practical envelope.