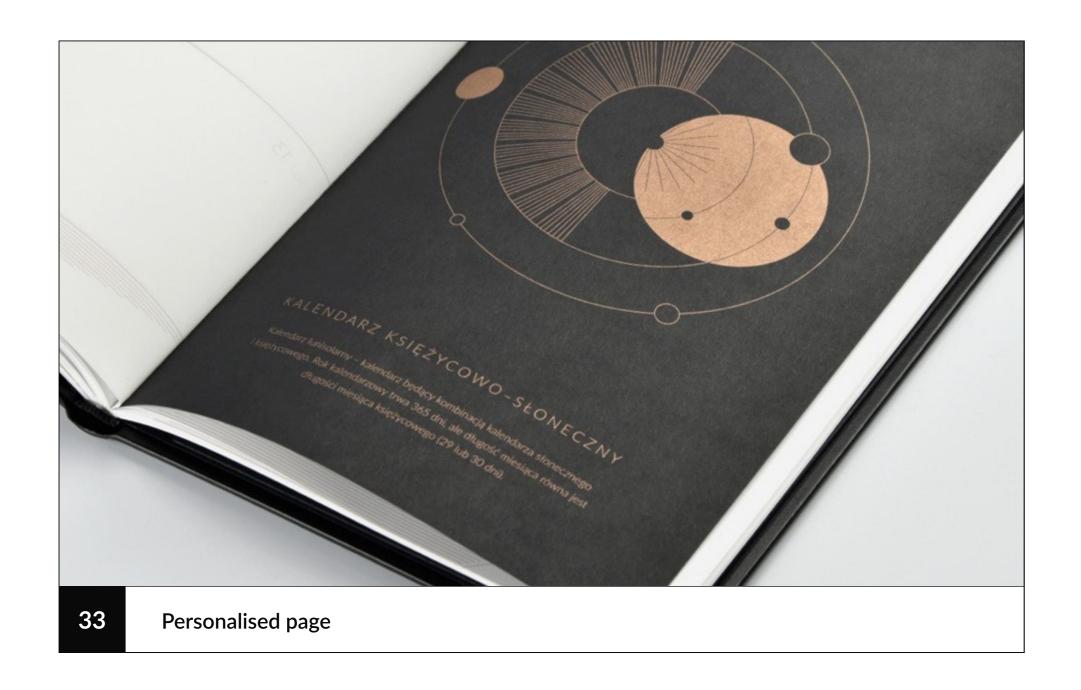

#### **Flyleafs**

A decorative personalised page of a planner that allows you to separate individual months or seasons.