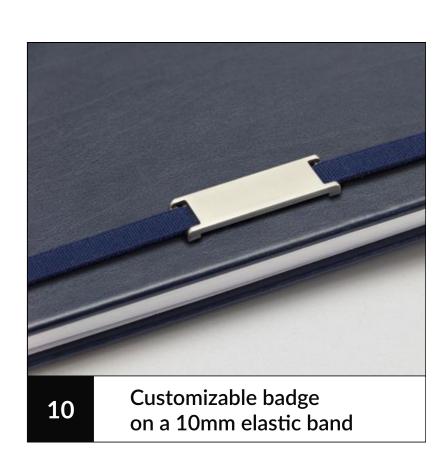

### Metal badge

The decorative badge can be silver or gold - we offer 7 types of badges with different arrangements and functions.

Metal badge personalised planner | Eblis B&L

Personalised engraving personalised planner | Eblis B&L