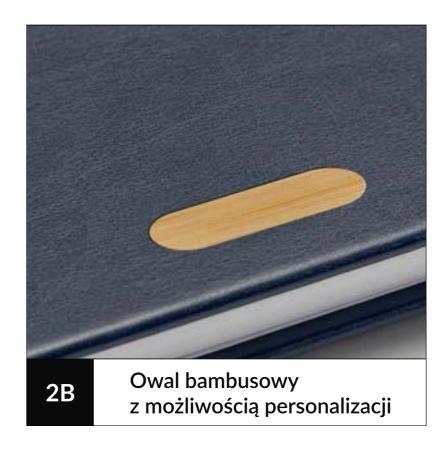

### Cricles

Decorative circles can be made with bamboo, silver, copper or with pine seed inside.

personalised planner | Eblis B&L p. 03

Cricles personalised planner | Eblis B&L