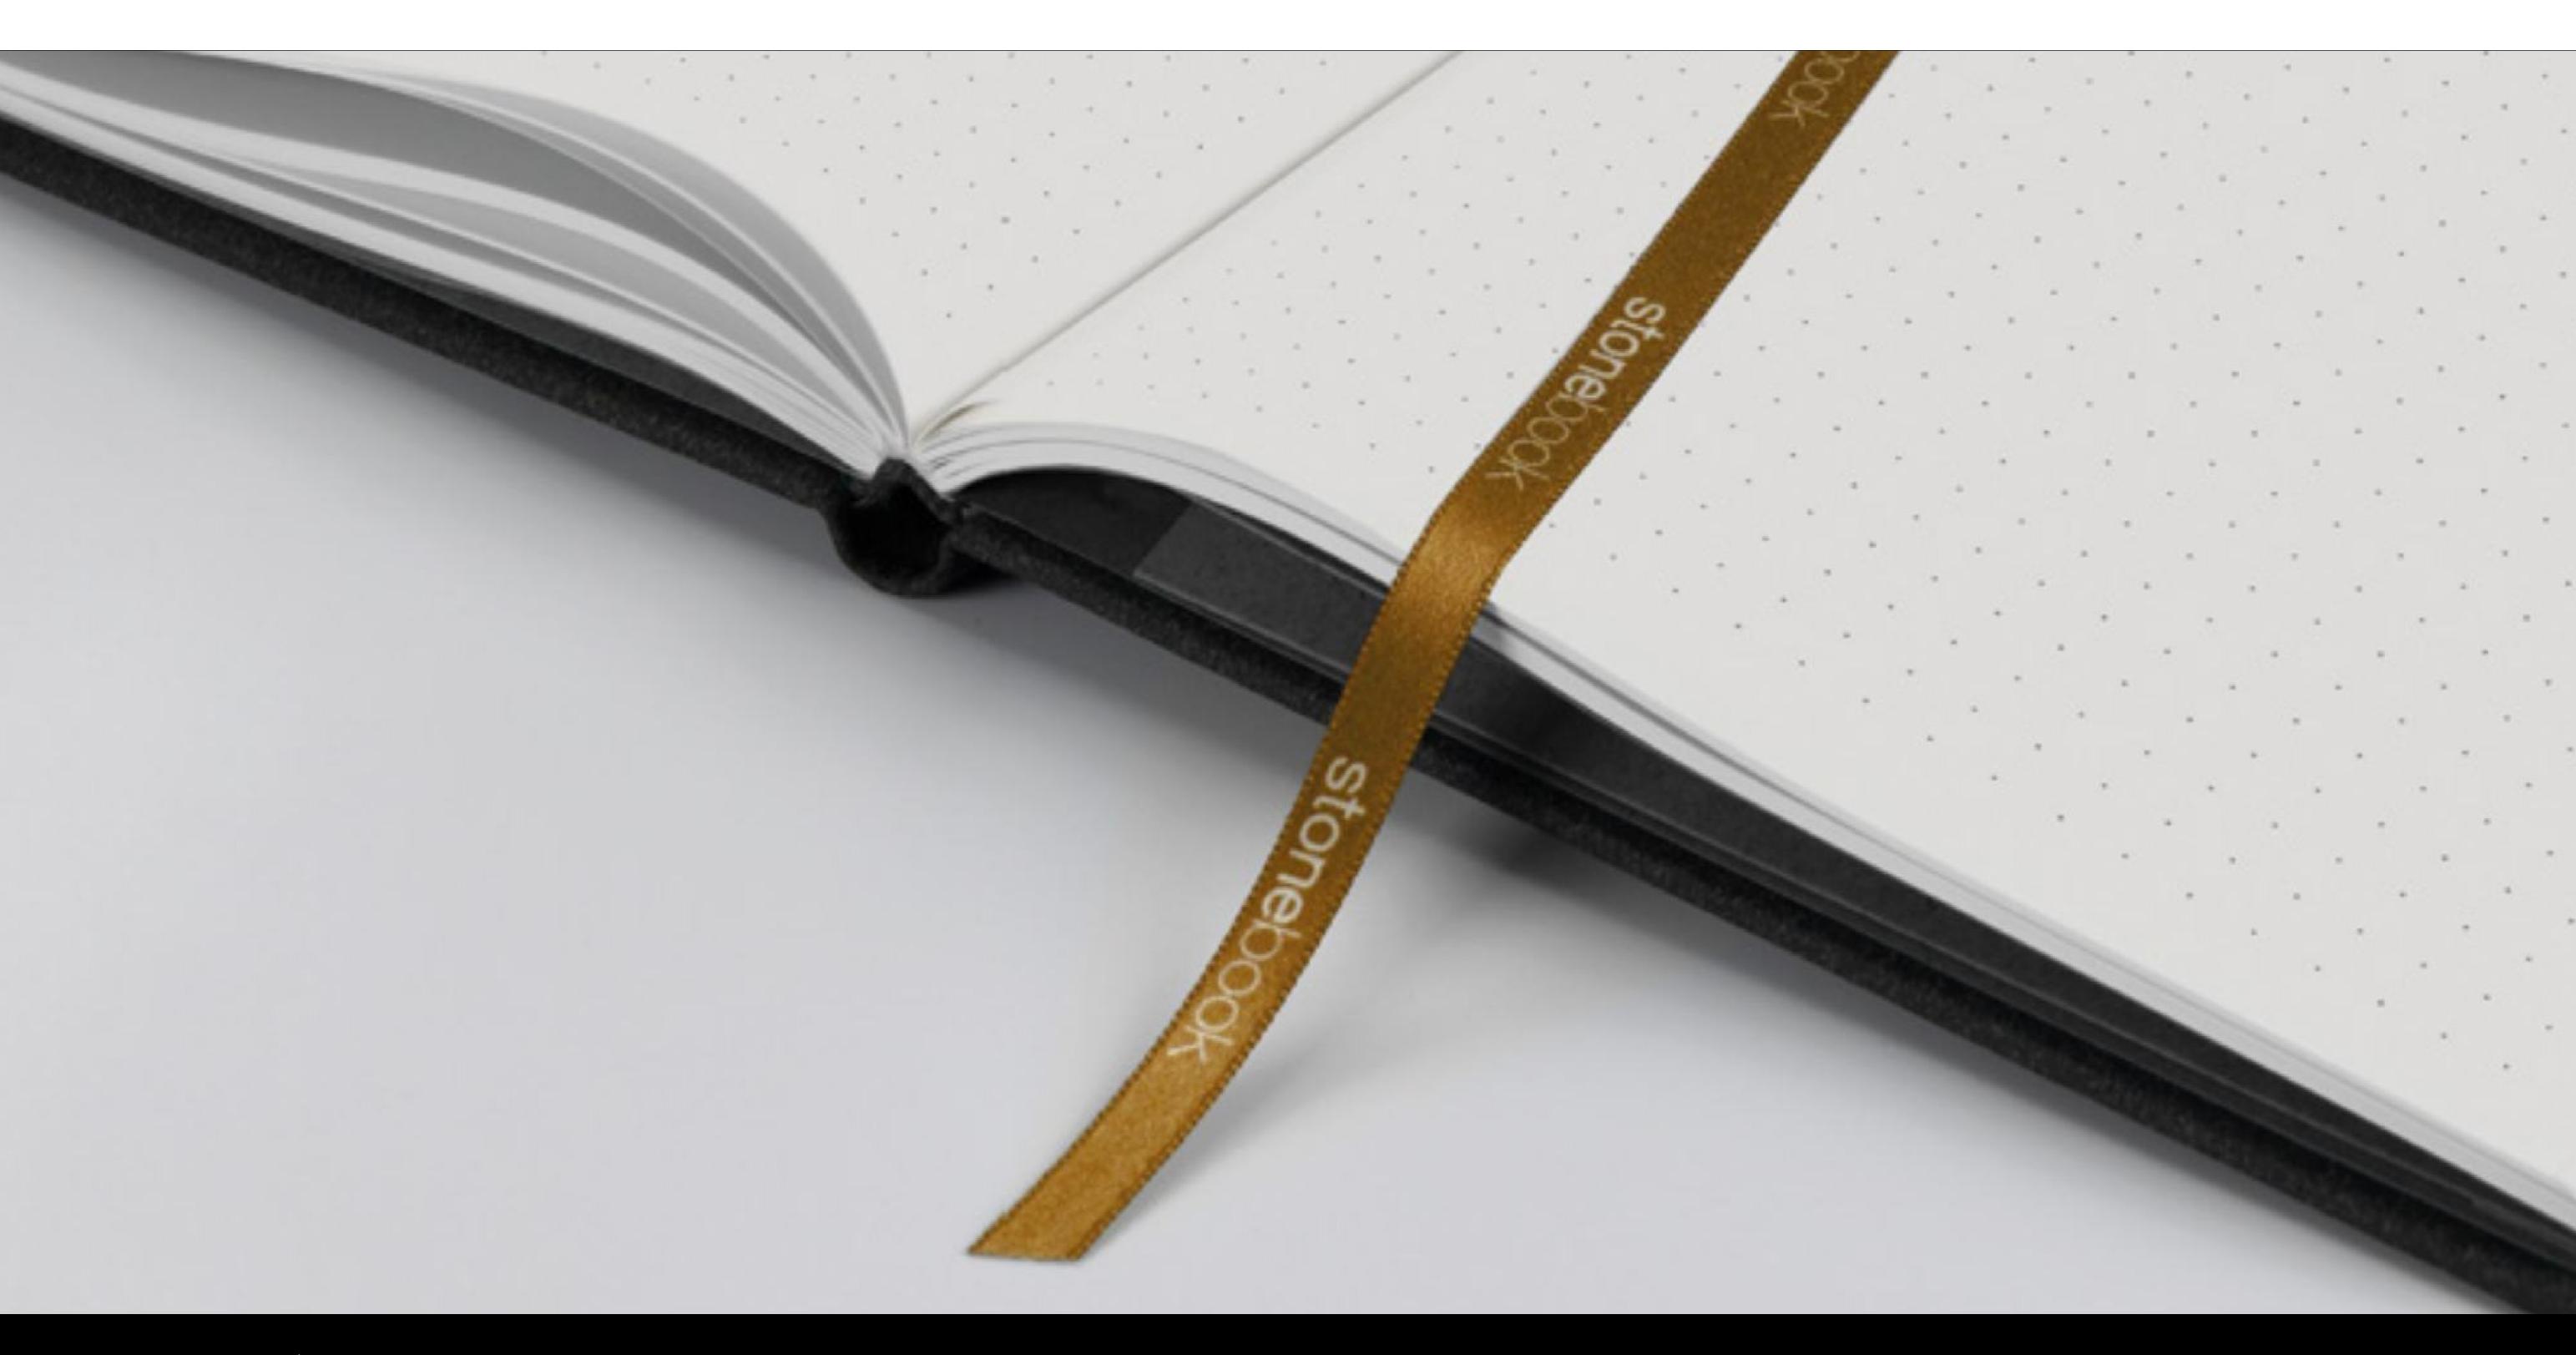

ct complement to the design of the planner. They can present an original colorful pattern design, or be fully decorated with silver or gold





Decorated fore-edge personalised planner | Eblis B&L

# Inside additionals



#### **Flyleafs**

A decorative personalised page of a planner that allows you to separate individual months or seasons.









#### **Endsheets**

The type of decorative page is attached to the cover and the first or last page of your planner. In addition to the original design, it can be with an additional practical envelope.





## Pocket for business cards

They are a kind of additional pocket attached to the inside of the planner cover, into which you can put memo cards, business cards or leaflets.





#### Personalised ribbon

41

Personalised colorful ribbon



### NFC chip with a link to your website

42 Personalized NFC chip



## Package

In our offer you can find multicoloured packaging with the possibility of marking and individually designed are the perfect planner complement that will be given as a gift.











Package personalised planner | Eblis B&L p. 21





### Do you need help in choosing?

Write to us at biuro@eblis.pl