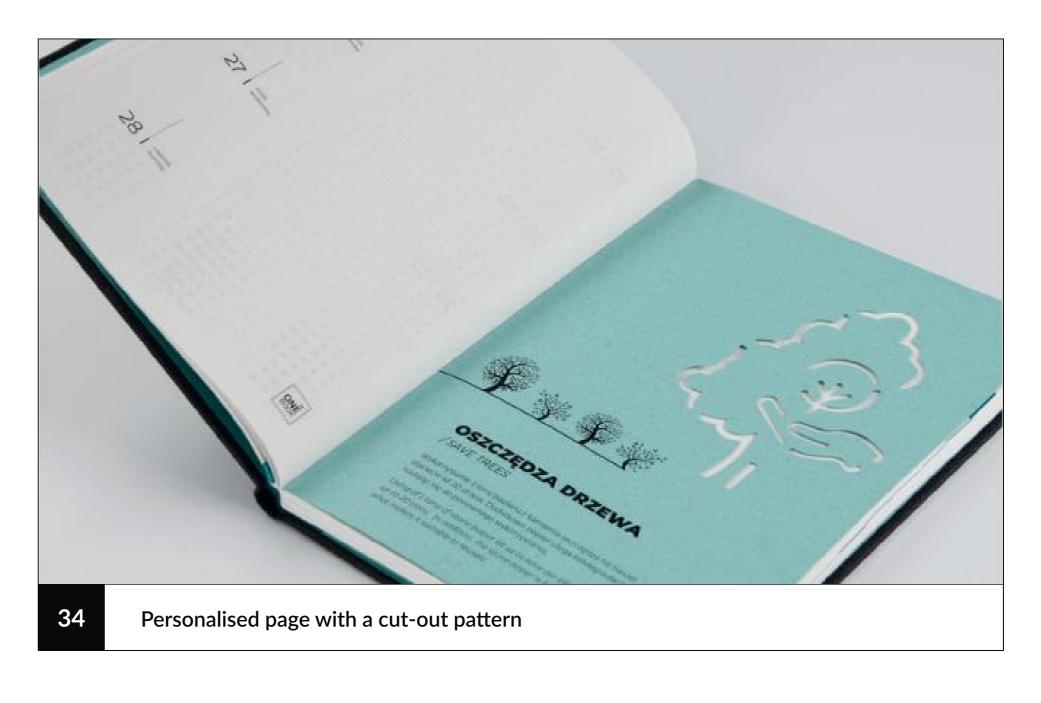

#### **Flyleafs**

A decorative personalised page of a planner that allows you to separate individual months or seasons.