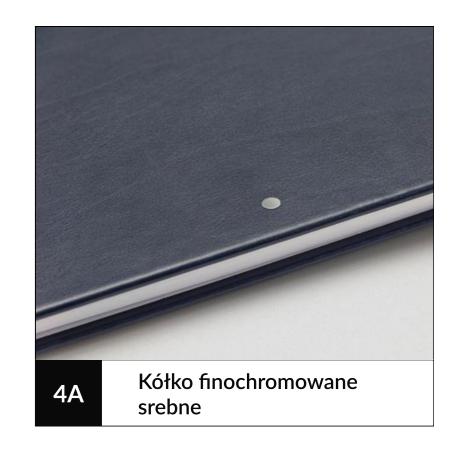

### Metal badge

The decorative badge can be silver or gold - we offer 7 types of badges with different arrangements and functions.

Metal badge personalised planner | Eblis B&L

Personalised engraving personalised planner | Eblis B&L